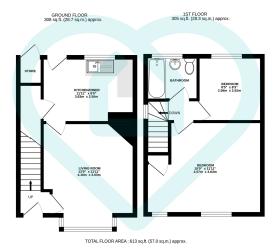

Tenure

Leasehold

Lease Start Date 03 Feb 1935

Lease End Date 25 Mar 2734

Lease Term 800 years from 25 March 1934

Lease Term Remaining 710 years

This floor plan is for illustrative purposes only. All measurements and layouts are approximations and do not necessarily capture the precise specifications of the property. No responsibility is taken for any error, omission, or misstatement. We always recommend viewing in person to confirm the exact floor plan of a property Made with Metropix.