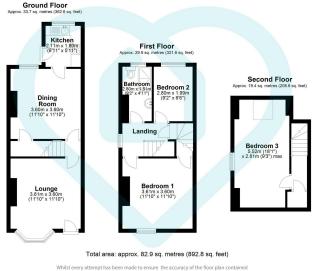

## Why You'll Love It

Willis Road is a meticulously presented three-floor residence, clearly cherished and maintained by its current owner. The ground floor welcomes with a tastefully decorated lounge, featuring a sizable bay window and chimney breasts transformed into shelved features with enhanced lighting. This space flows into a separate dining room, also showcasing a shelved and lit chimney breast, along with access to the cellar and a bright off-shot kitchen that opens to the private garden.

Upstairs, the first floor comprises a double bedroom, a single bedroom, and a well-appointed three-piece shower room, all adorned with tasteful decor. The second floor reveals a spacious attic bedroom, while wooden floorboards throughout exude charm and character, reflecting the meticulous care evident in the home's maintenance.

Tenure

Leasehold

Lease Start Date 17 Mar 1909

Lease End Date 29 Sep 2708

Lease Term 800 years from 29 September 1908

Lease Term Remaining 684 years

here, measurements of doors, windows, rooms and any other item sare approximate no responsibility is taken for any error, omission or mis-statement. This plan is for illustrative purposes only and should be used as such by any prospective tenant/ purchaser Made with Metropix, Omorfittsmith