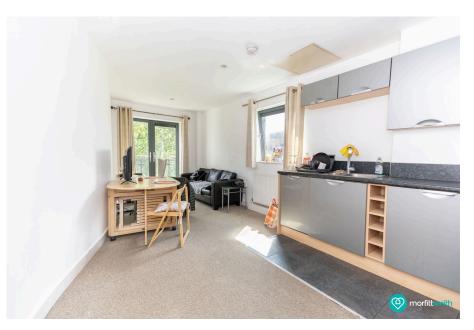

## Why you'll Love It

Porterbrook 2, offers contemporary urban living at its finest. As you step into this stylish 1-bedroom apartment, you're greeted by sizeable hallway with handy extra storage cupboards. The heart of this home, a bright and airy open-plan kitchen diner, perfect for modern living and entertaining. The kitchen is equipped with sleek modern appliances, while the dining area seamlessly flows into the living space, creating a versatile and inviting environment. From the living area, step out onto the balcony to enjoy some fresh air and take in the views of the surrounding area. The bedroom offers a comfortable retreat, while the modern 3-piece bathroom suite with an overhead shower ensures convenience and functionality. With lift access and secure entry, this apartment provides both comfort and peace of mind for residents.