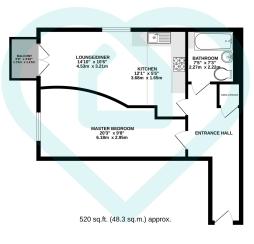

Tenure

Leasehold

Lease Start Date 01 Jan 2008

Lease End Date 01 Jun 2208

Lease Term 2 January 2008 until 1 June 2208

Lease Term Remaining 18/ years

This floor plan is for illustrative purposes only. All measurements and layouts are approximations and do not necessarily capture the precise specifications of the property. No responsibility is taken for any error, onision, or missiatement. We always recommend viewing in person to confirm the exact floor plan of a property. Made with Metropix.