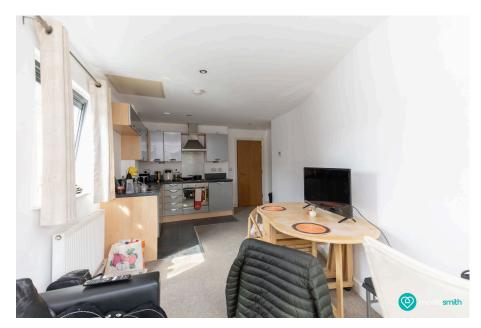

## Why you'll Love It

Porterbrook 2, offers contemporary urban living at its finest. As you step into this stylish 1-bedroom apartment, you're greeted by sizeable hallway with handy extra storage cupboards. The heart of this home, a bright and airy open-plan kitchen diner, perfect for modern living and entertaining. The kitchen is equipped with sleek modern appliances, while the dining area seamlessly flows into the living space, creating a versatile and inviting environment. From the living area, step out onto the balcony to enjoy some fresh air and take in the views of the surrounding area. The bedroom offers a comfortable retreat, while the modern 3-piece bathroom suite with an overhead shower ensures convenience and functionality. With lift access and secure entry, this apartment provides both comfort and peace of mind for residents.