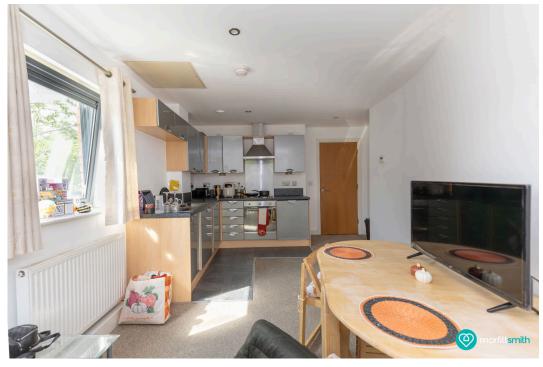

## Why you'll Love It

Porterbrook 2, offers contemporary urban living at its finest. As you step into this stylish 1-bedroom apartment, you're greeted by sizeable hallway with handy extra storage cupboards. The heart of this home, a bright and airy open-plan kitchen diner, perfect for modern living and entertaining. The kitchen is equipped with sleek modern appliances, while the dining area seamlessly flows into the living space, creating a versatile and inviting environment. From the living area, step out onto the balcony to enjoy some fresh air and take in the views of the surrounding area. The bedroom offers a comfortable retreat, while the modern 3-piece bathroom suite with an overhead shower ensures convenience and functionality. With lift access and secure entry, this apartment provides both comfort and peace of mind for residents.