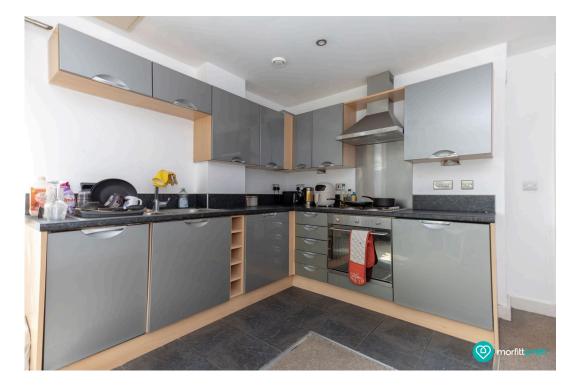

## Why you'll Love It

Porterbrook 2, offers contemporary urban living at its finest. As you step into this stylish 1-bedroom apartment, you're greeted by sizeable hallway with handy extra storage cupboards. The heart of this home, a bright and airy open-plan kitchen diner, perfect for modern living and entertaining. The kitchen is equipped with sleek modern appliances, while the dining area seamlessly flows into the living space, creating a versatile and inviting environment. From the living area, step out onto the balcony to enjoy some fresh air and take in the views of the surrounding area. The bedroom offers a comfortable retreat, while the modern 3-piece bathroom suite with an overhead shower ensures convenience and functionality. With lift access and secure entry, this apartment provides both comfort and peace of mind for residents.