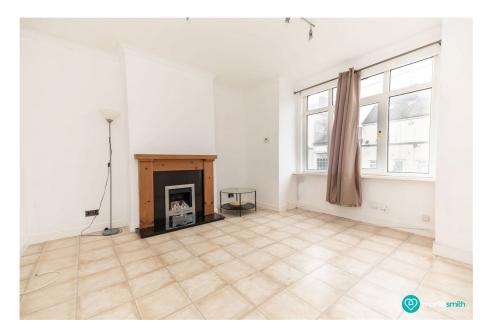

#### Why You'll Love It

As you enter through the side door, you're greeted by a spacious and modern lounge to your right, boasting a large window that floods the room with natural light. To your left, the family dining room awaits, featuring French doors that open into the garden, creating an ideal space for seamless indoor/outdoor living. The garden, easy to maintain and of good size, offers a serene retreat.