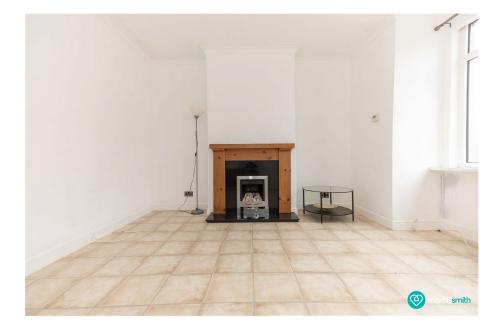

#### Why You'll Love It

As you enter through the side door, you're greeted by a spacious and modern lounge to your right, boasting a large window that floods the room with natural light. To your left, the family dining room awaits, featuring French doors that open into the garden, creating an ideal space for seamless indoor/outdoor living. The garden, easy to maintain and of good size, offers a serene retreat.