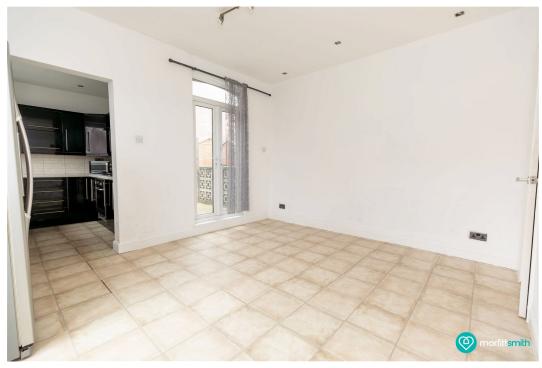

Back inside, the kitchen, conveniently off-shot from the dining room, presents a modern design with ample storage, facilitating effortless flow. Accessible via the dining room is the cellar, providing additional storage space. Upstairs, discover two well-proportioned bedrooms on the first floor, including a generous double. Completing this floor is a luxurious 4-piece bathroom suite with a corner bath and separate shower—a perfect oasis for relaxation. Venture to the final bedroom, the attic room, offering a bright and open space.