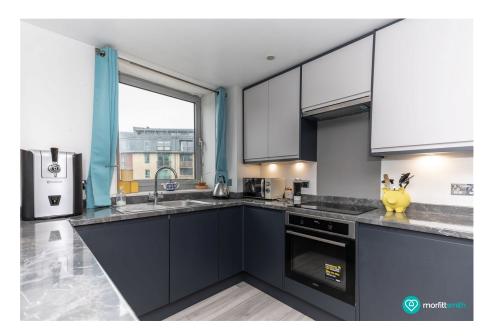

Towards the rear of the apartment lies the stunning open-plan kitchen/lounge, epitomising modern living at its finest. The kitchen exudes sleekness and efficiency, boasting ample worktop space for culinary endeavours. Meanwhile, the lounge area provides the perfect setting for relaxation and entertainment, with space for both a dining area and various furniture arrangements. French doors seamlessly connect the interior to a generous balcony, ideal for enjoying alfresco moments and soaking in the surrounding urban energy.