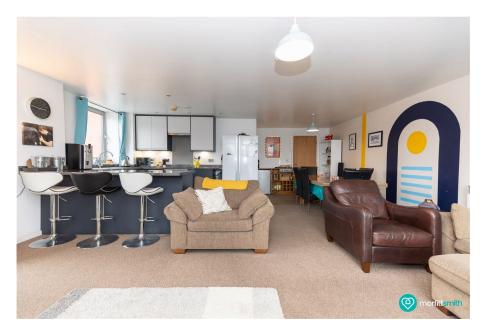

Towards the rear of the apartment lies the stunning open-plan kitchen/lounge, epitomising modern living at its finest. The kitchen exudes sleekness and efficiency, boasting ample worktop space for culinary endeavours. Meanwhile, the lounge area provides the perfect setting for relaxation and entertainment, with space for both a dining area and various furniture arrangements. French doors seamlessly connect the interior to a generous balcony, ideal for enjoying alfresco moments and soaking in the surrounding urban energy.

Throughout the apartment, creative and cheery decor elements add personality and warmth, making it a true haven to call home. And with the added convenience of undercroft parking, every aspect of urban living is effortlessly accommodated at Daisy Spring Works.