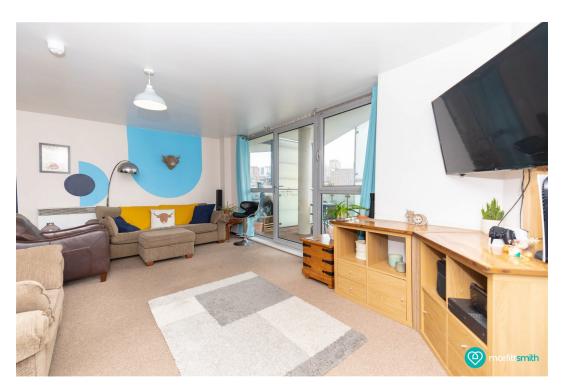

Towards the rear of the apartment lies the stunning open-plan kitchen/lounge, epitomising modern living at its finest. The kitchen exudes sleekness and efficiency, boasting ample worktop space for culinary endeavours. Meanwhile, the lounge area provides the perfect setting for relaxation and entertainment, with space for both a dining area and various furniture arrangements. French doors seamlessly connect the interior to a generous balcony, ideal for enjoying alfresco moments and soaking in the surrounding urban energy.

Throughout the apartment, creative and cheery decor elements add personality and warmth, making it a true haven to call home. And with the added convenience of undercroft parking, every aspect of urban living is effortlessly accommodated at Daisy Spring Works.