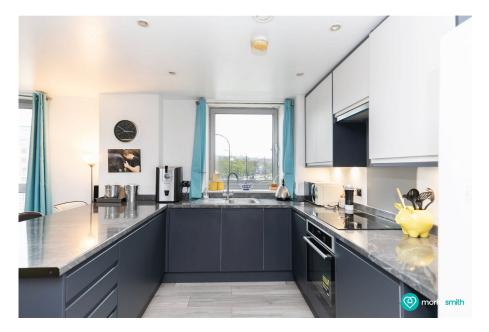

Towards the rear of the apartment lies the stunning open-plan kitchen/lounge, epitomising modern living at its finest. The kitchen exudes sleekness and efficiency, boasting ample worktop space for culinary endeavours. Meanwhile, the lounge area provides the perfect setting for relaxation and entertainment, with space for both a dining area and various furniture arrangements. French doors seamlessly connect the interior to a generous balcony, ideal for enjoying alfresco moments and soaking in the surrounding urban energy.