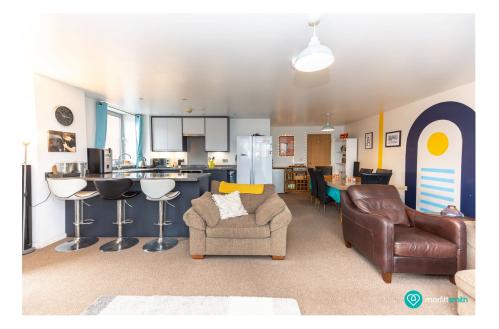

Towards the rear of the apartment lies the stunning open-plan kitchen/lounge, epitomising modern living at its finest. The kitchen exudes sleekness and efficiency, boasting ample worktop space for culinary endeavours. Meanwhile, the lounge area provides the perfect setting for relaxation and entertainment, with space for both a dining area and various furniture arrangements. French doors seamlessly connect the interior to a generous balcony, ideal for enjoying alfresco moments and soaking in the surrounding urban energy.

Throughout the apartment, creative and cheery decor elements add personality and warmth, making it a true haven to call home. And with the added convenience of undercroft parking, every aspect of urban living is effortlessly accommodated at Daisy Spring Works.