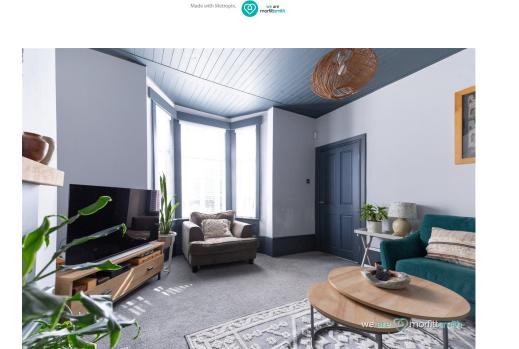

## Why You'll Love It

Hunter Road is an impressively sized Hillsborough home with no expense spared on every possible improvement.

The ground floor of the home is accessible via the stairs to the front, comprising a living space and kitchen. The living room is a fantastic size with sophisticated décor, a deep bay window affording you a wealth of natural light, and an innovative fireplace feature which functions as a practical log store for the stove in the kitchen. This is a wonderful space for hosting guests and relaxing into the evenings. The large kitchen features stunning modern fittings, sleek integrated appliances and a modern island that doubles as a breakfast bar, making this perfect for enjoying meals together at any time of the day.