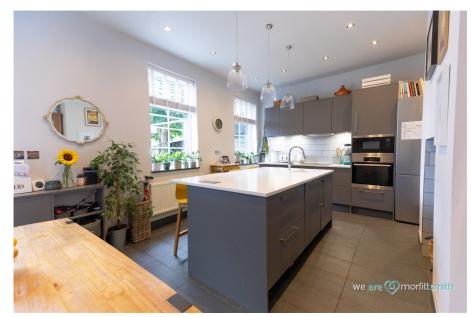

## Why You'll Love It

Hunter Road is an impressively sized Hillsborough home with no expense spared on every possible improvement.

The ground floor of the home is accessible via the stairs to the front, comprising a living space and kitchen. The living room is a fantastic size with sophisticated décor, a deep bay window affording you a wealth of natural light, and an innovative fireplace feature which functions as a practical log store for the stove in the kitchen. This is a wonderful space for hosting guests and relaxing into the evenings. The large kitchen features stunning modern fittings, sleek integrated appliances and a modern island that doubles as a breakfast bar, making this perfect for enjoying meals together at any time of the day.