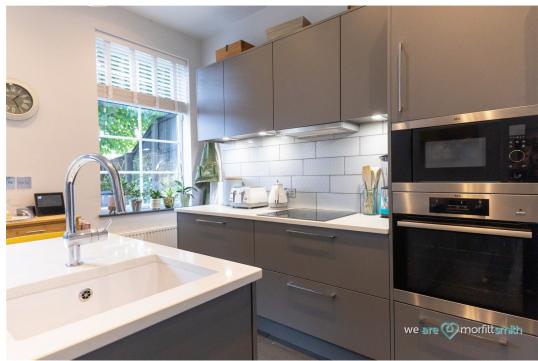

## Why You'll Love It

Hunter Road is an impressively sized Hillsborough home with no expense spared on every possible improvement.

The ground floor of the home is accessible via the stairs to the front, comprising a living space and kitchen. The living room is a fantastic size with sophisticated décor, a deep bay window affording you a wealth of natural light, and an innovative fireplace feature which functions as a practical log store for the stove in the kitchen. This is a wonderful space for hosting guests and relaxing into the evenings. The large kitchen features stunning modern fittings, sleek integrated appliances and a modern island that doubles as a breakfast bar, making this perfect for enjoying meals together at any time of the day.