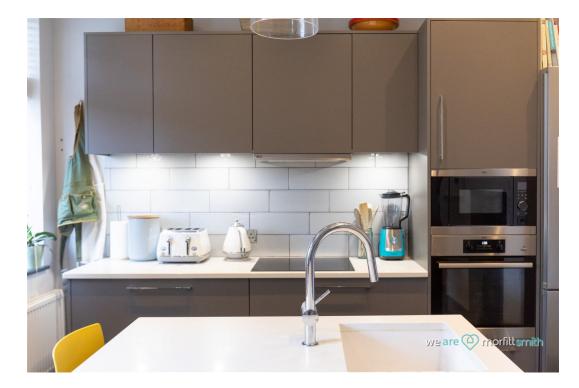

## Why You'll Love It

Hunter Road is an impressively sized Hillsborough home with no expense spared on every possible improvement.

The ground floor of the home is accessible via the stairs to the front, comprising a living space and kitchen. The living room is a fantastic size with sophisticated décor, a deep bay window affording you a wealth of natural light, and an innovative fireplace feature which functions as a practical log store for the stove in the kitchen. This is a wonderful space for hosting guests and relaxing into the evenings. The large kitchen features stunning modern fittings, sleek integrated appliances and a modern island that doubles as a breakfast bar, making this perfect for enjoying meals together at any time of the day.