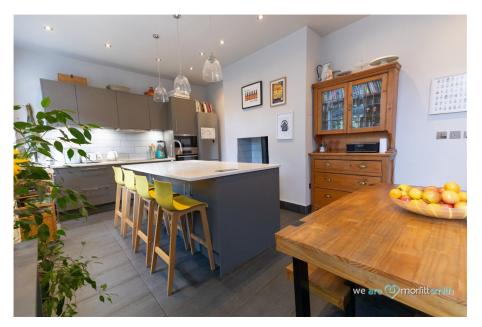

## Why You'll Love It

Hunter Road is an impressively sized Hillsborough home with no expense spared on every possible improvement.

The ground floor of the home is accessible via the stairs to the front, comprising a living space and kitchen. The living room is a fantastic size with sophisticated décor, a deep bay window affording you a wealth of natural light, and an innovative fireplace feature which functions as a practical log store for the stove in the kitchen. This is a wonderful space for hosting guests and relaxing into the evenings. The large kitchen features stunning modern fittings, sleek integrated appliances and a modern island that doubles as a breakfast bar, making this perfect for enjoying meals together at any time of the day.