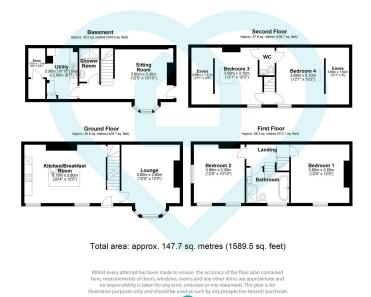

## Why You'll Love It

Hunter Road is an impressively sized Hillsborough home with no expense spared on every possible improvement.

The ground floor of the home is accessible via the stairs to the front, comprising a living space and kitchen. The living room is a fantastic size with sophisticated décor, a deep bay window affording you a wealth of natural light, and an innovative fireplace feature which functions as a practical log store for the stove in the kitchen. This is a wonderful space for hosting guests and relaxing into the evenings. The large kitchen features stunning modern fittings, sleek integrated appliances and a modern island that doubles as a breakfast bar, making this perfect for enjoying meals together at any time of the day.

The lower ground floor is a really impressive space that has undergone beautiful modernisation, making full use of the original basement. This comprises a generous utility room with ample worktop space and access to the boiler, a shower room, and a stunning reception room. The reception room boasts the same substantial layout of the lounge above it, with a bright bay window and ample room for a myriad of purposes. This would make a fantastic dining room, hobby space, or even a playroom for kids.

On the first floor you will find two bedrooms and the family bathroom. Both bedrooms are a fantastic size with lavish modern décor, one with impressive dual aspect affording you lovely views. The bathroom is a breath-taking four-piece suite with stunning design and freestanding bath affording you a real sense of luxury. There are two further bedrooms on the second floor, each with a dazzling skylight and an arched window. These would make