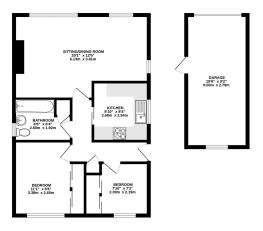

## GROUND FLOOR 774 sq.ft. (71.9 sq.m.) approx.

 No Chain! Two Bedrooms

Detached Bungalow

Off Street Parking

Detached Garage

· Well Maintained Front & Rear Gardens

• Short Walk to Crystal Peaks • Ideal for Public Transport