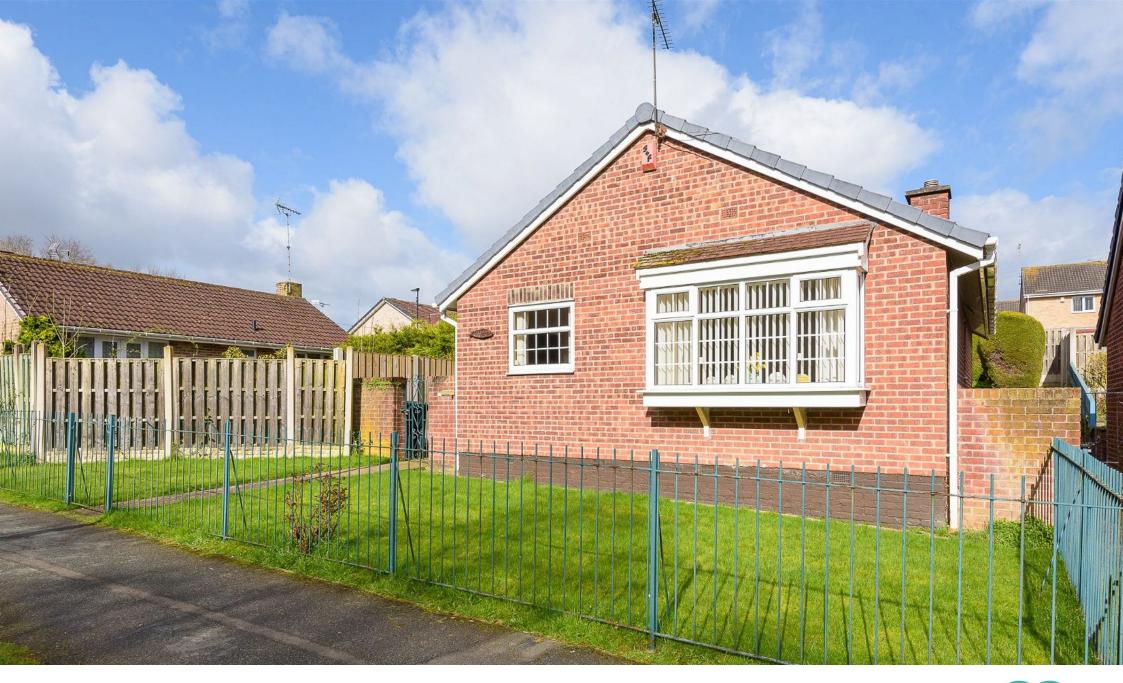

Located in the family-friendly neighbourhood of Waterthorpe in Sheffield, Purbeck Road presents an excellent opportunity for those seeking a well proportioned bungalow with plenty of potential. This property offers a solid foundation and ample space for modernization, making it an ideal choice for buyers looking to customize their living space according to their preferences.

## GROUND FLOOR 774 sq.ft. (71.9 sq.m.) approx.

 No Chain! Two Bedrooms

Detached Bungalow

Off Street Parking

Detached Garage

· Well Maintained Front & Rear Gardens

• Short Walk to Crystal Peaks • Ideal for Public Transport