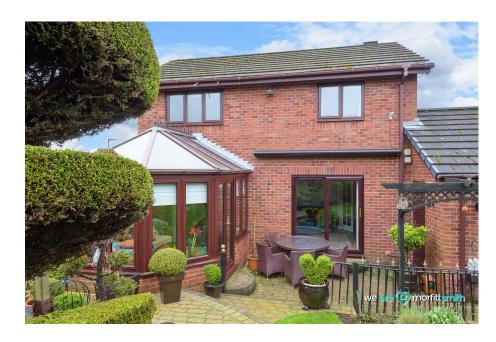

### Why You'll Love It

Upon arrival, you're welcomed by a hallway providing additional storage and w.c. From here, step into your main living/dining area, plenty of space for comfy seating for those cosy film nights or having a catch up with friends and family. Natural light floods the room, creating a warm and inviting atmosphere perfect for both relaxation and entertainment. The beauty of this space is that the kitchen is part open plan into this area making it a great sociable, family home. The kitchen area is well-sized and modern, equipped with all the essentials for culinary creativity. Overlooking the garden is the conservatory, the perfect place to sit and relax on those summer nights with the doors open and take in the guiet. Up to the first floor where you will find three generously sized bedrooms, each providing a peaceful retreat for rest and rejuvenation. Whether you're seeking a cosy haven for relaxation or a functional space for productivity, these bedrooms cater to your every need. A convenient three-piece walk in shower suite, offering modern amenities and functionality. Start your day with an invigorating shower or unwind in the evening with ease. Finishing off the floorplan of this property is the outside space. To the front of the property you benefit from parking for a couple of cars and a garage space perfect for storage or car. Finally the garden, an immaculately presented space with seating areas perfect for soaking up the sun while listening to the sound trickling of water from the pond. Come and escape the hustle and bustle of city life and embrace the tranquillity of Worrall. With its spacious interiors, picturesque surroundings, and convenient location, this three bed detached home offers the ideal retreat for modern living. Schedule a viewing today and discover the serenity and charm this property has to offer.

Sought After Location

· Well Presented

Substantial Living Space

Garage

Detached Property

· Stunning Rear Garden

• 3 Bedrooms

· Proximity to Green Space