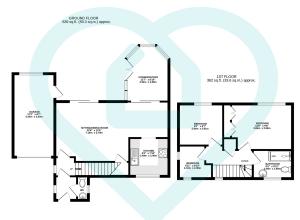

TOTAL FLOOR AREA: 1000 sq.ft. (92.9 sq.m.) approx.

This floor plan is for illustrative purposes only. All measurements and layouts are approximations and do not necessarily capture the precise specifications of the property. No responsibility is taken for any error, omission, or misstatement. We always recommend viewing in person to confirm the exact floor plan of a property. Made with Metropix.