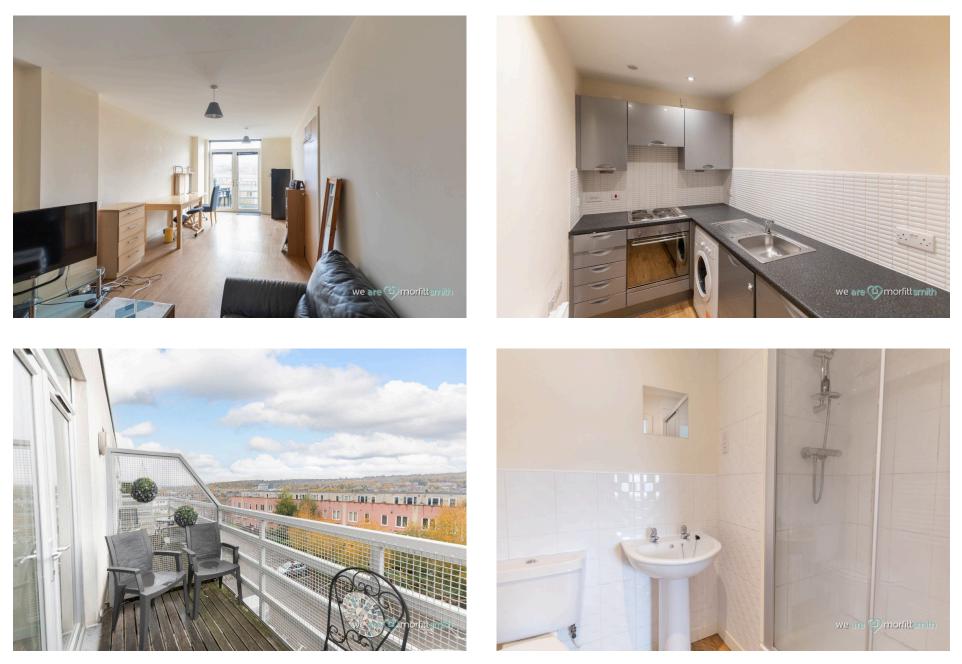

The accommodation includes a functional kitchen equipped with necessary appliances, providing a practical space for daily cooking. The living areas are designed for versatility, accommodating various lifestyles. With neutral décor, residents have the flexibility to personalize the space according to their preferences.

The property benefits from good natural light, creating a bright and welcoming atmosphere throughout. Adequate storage space ensures an organized living environment. Parking facilities are available, catering to the needs of residents with vehicles.

This residence is well-suited for those seeking a city centre lifestyle at a great price. With its central location and straightforward features, Anchor Point offers a comfortable and convenient home.