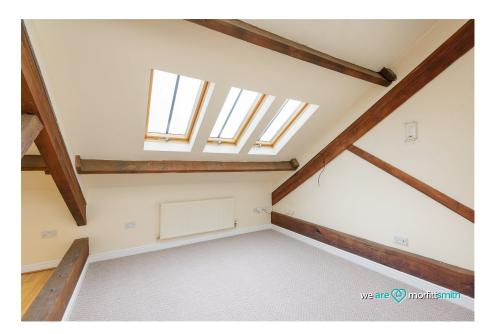

Large sky lights, combined with the exposed beams, bathe the interior in natural light, creating a bright and airy atmosphere throughout the penthouse. Unwind in the stylishly designed 3-piece bathroom suite, featuring quality fixtures and a serene ambiance. A perfect retreat after a long day.