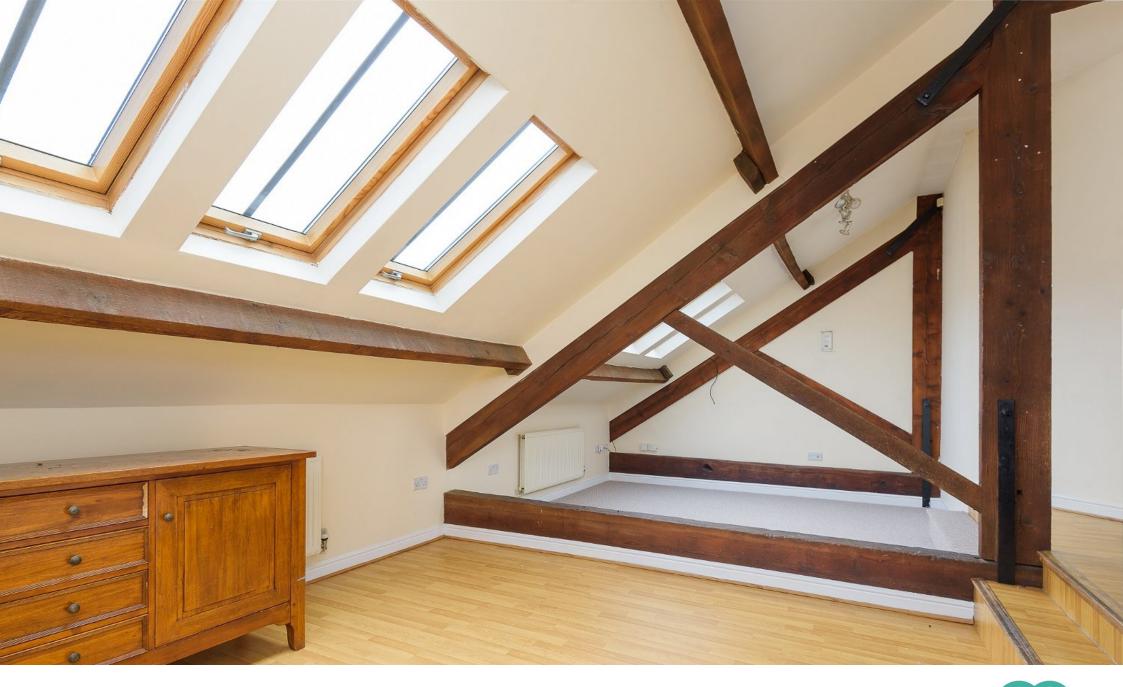

Large sky lights, combined with the exposed beams, bathe the interior in natural light, creating a bright and airy atmosphere throughout the penthouse. Unwind in the stylishly designed 3-piece bathroom suite, featuring quality fixtures and a serene ambiance. A perfect retreat after a long day.