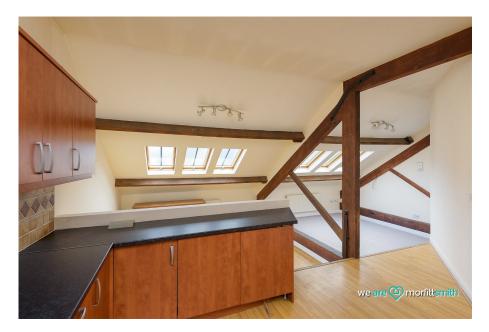

## Why You'll Love It

Ascend to the top floor and immerse yourself in the penthouse lifestyle. This 2-bedroom residence boasts a sense of exclusivity and luxury. Step into a contemporary haven where style meets functionality. The open-plan layout enhances the sense of space, creating a seamless flow between the living, dining, and kitchen areas. The contemporary kitchen is a culinary haven, equipped with modern appliances and sleek finishes. Whether you're a seasoned chef or a casual cook, this space caters to your culinary desires. The apartment features two well-appointed bedrooms, providing comfortable and private spaces for relaxation. Each bedroom is thoughtfully designed with attention to detail.

Large sky lights, combined with the exposed beams, bathe the interior in natural light, creating a bright and airy atmosphere throughout the penthouse. Unwind in the stylishly designed 3-piece bathroom suite, featuring quality fixtures and a serene ambiance. A perfect retreat after a long day.