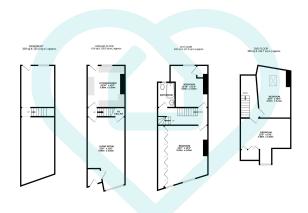

TOTAL FLOOR AREA : 1677 sq.ft. (155.8 sq.m.) approx.

This floor plan is for illustrative purposes only. All measurements and layouts are approximations and do not necessarily capture the precise specifications of the property. No responsibility is taken for any error, omission, or misstatement. We always recommend viewing in person to confirm the exact floor plan of a property. Made with Metropix.