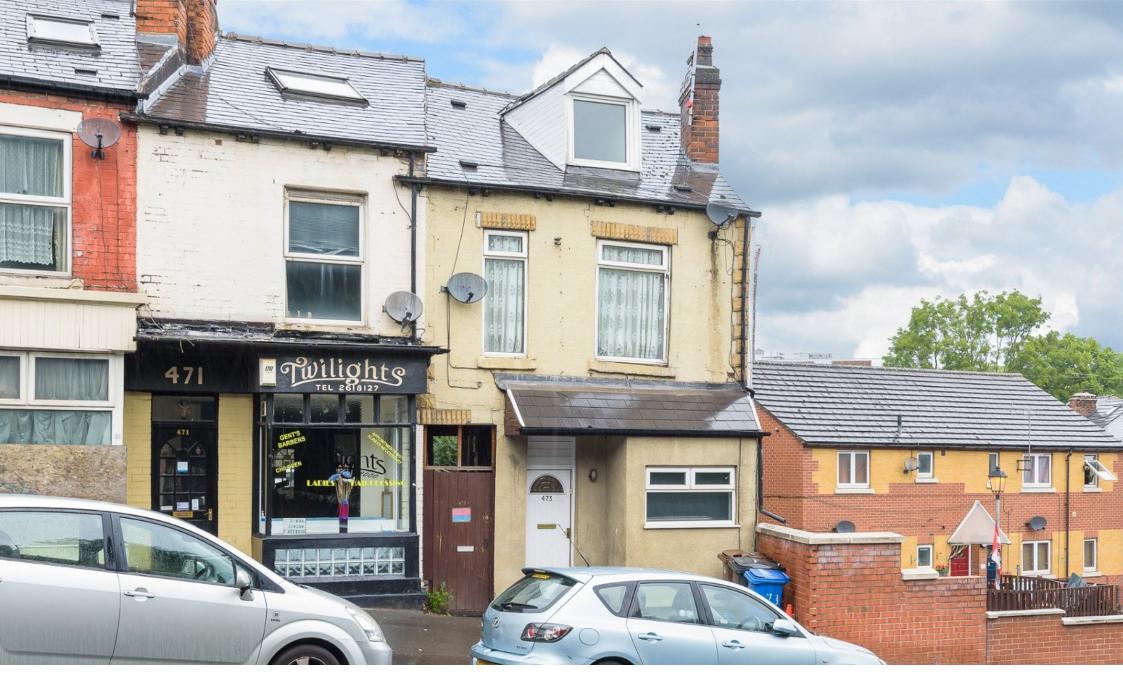

## Barnsley Road, Sheffield, S5 7AB £115,000

**▶** 4 **▶** 1 **▲** 2

Cash Offers Only: A unique opportunity has arisen to buy this larger than average FOUR bedroom end of terrace property located in the popular Fir Vale area of Sheffield. This property is well positioned for access to the northern general hospital, local amenities such as shops and restaurants and has easy access to Meadowhall shopping centre. Excellent transport links into Sheffield City centre either by car or bus with bus routes right outside, close to M1. A viewing is highly recommended to fully appreciate what this property has to offer and could offer.

- CASH OFFERS ONLY
- LEASEHOLD
- NO CHAIN
- CLOSE TO HOSPITAL
- EPC RATING E

- FOUR BEDROOM END OF TERRACE
- 678 YEARS REMAINING
- EXCELLENT LOCATION
- GREAT TRANSPORT LINKS
- COUNCIL TAX BAND A