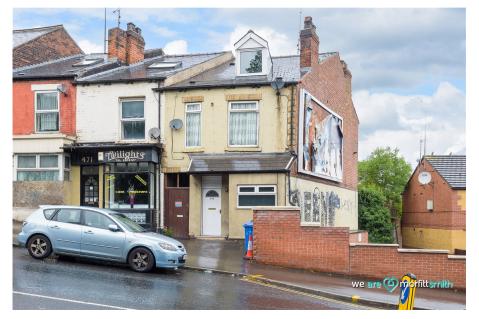

## Barnsley Road, Sheffield, S5 7AB £115,000

**▶** 4 **▶** 1 **▲** 2

Cash Offers Only: A unique opportunity has arisen to buy this larger than average FOUR bedroom end of terrace property located in the popular Fir Vale area of Sheffield. This property is well positioned for access to the northern general hospital, local amenities such as shops and restaurants and has easy access to Meadowhall shopping centre. Excellent transport links into Sheffield City centre either by car or bus with bus routes right outside, close to M1. A viewing is highly recommended to fully appreciate what this property has to offer and could offer.

- CASH OFFERS ONLY
- LEASEHOLD
- NO CHAIN
- CLOSE TO HOSPITAL
- EPC RATING E

- FOUR BEDROOM END OF TERRACE
- 678 YEARS REMAINING
- EXCELLENT LOCATION
- GREAT TRANSPORT LINKS
- COUNCIL TAX BAND A