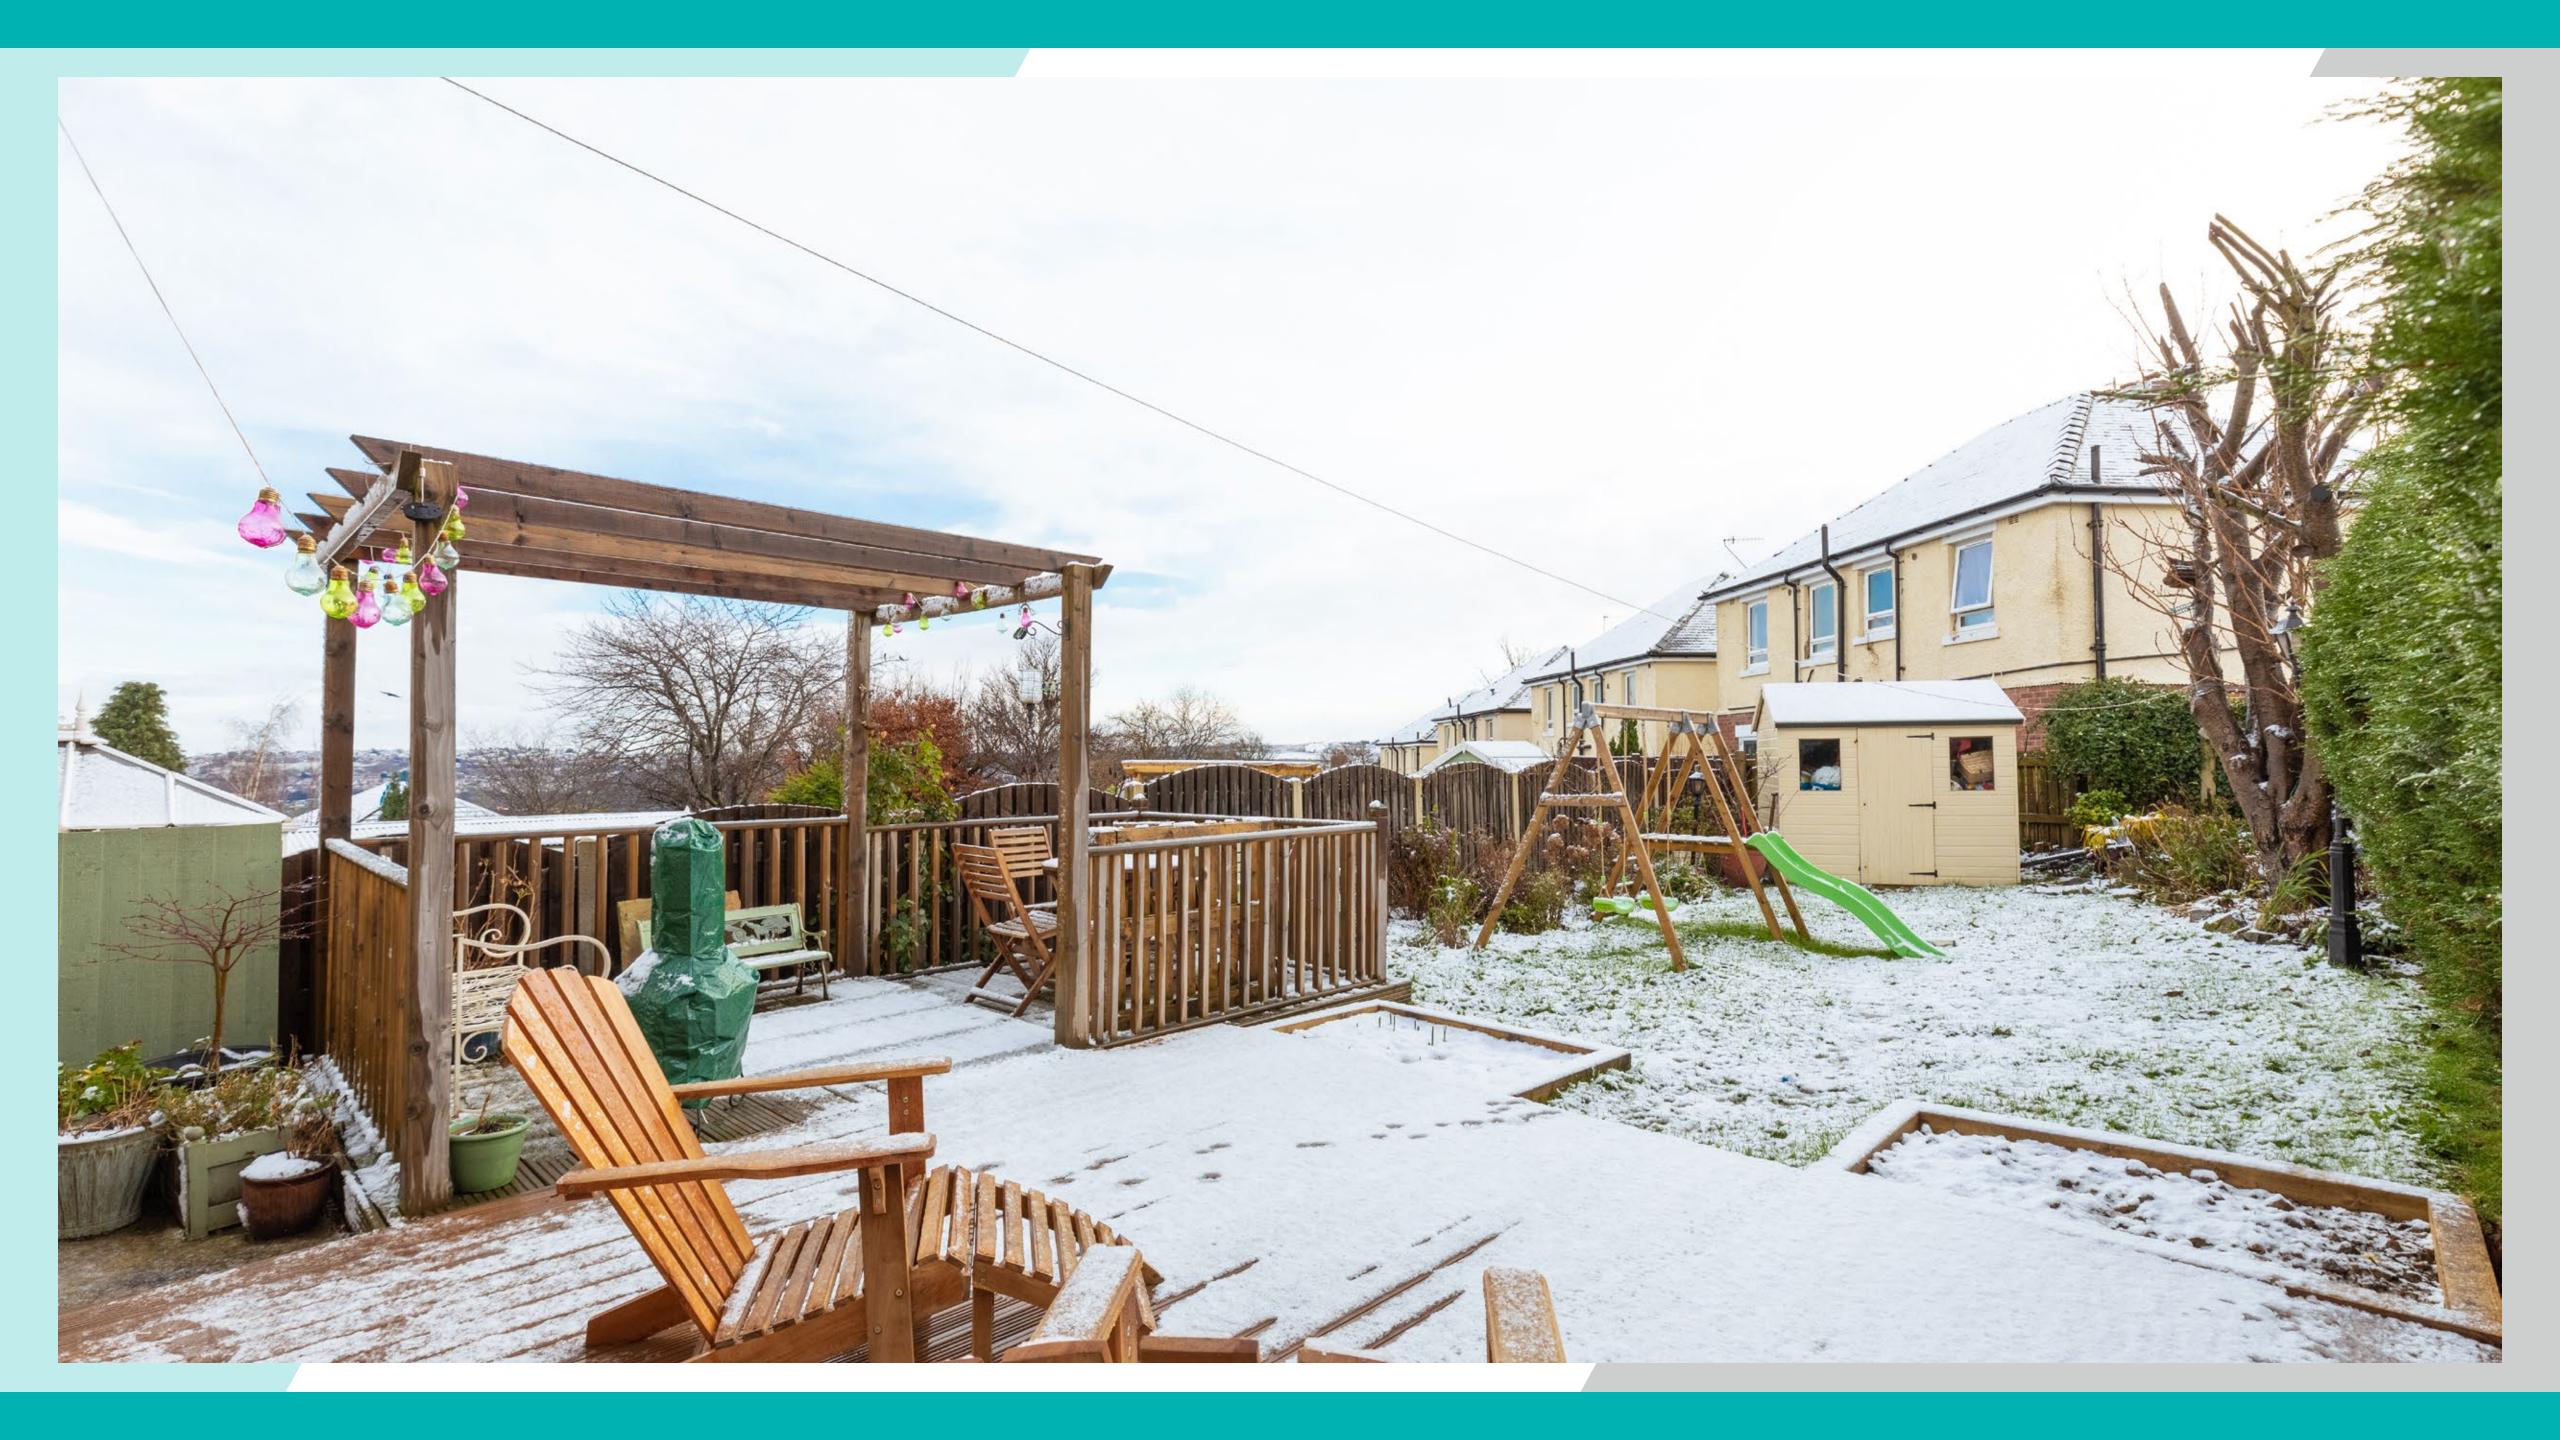

## Time to explore:

Wisewood has secured a very solid reputation and remains a wonderful place to raise a family. It rests just above Hillsborough to the north of Sheffield city centre. Surrounded by great entertainments, good schools, superb shopping and dining, it is a terrific place to call home. This affords it outstanding transport links into the city and across the region. The property itself has its own driveway giving you the opportunity to explore further out into the peaks too. Laird Drive offers you rear access to a private side yard, a lovely terrace deck for dining and entertaining, as well as a lovely lawned garden with flowerbeds.