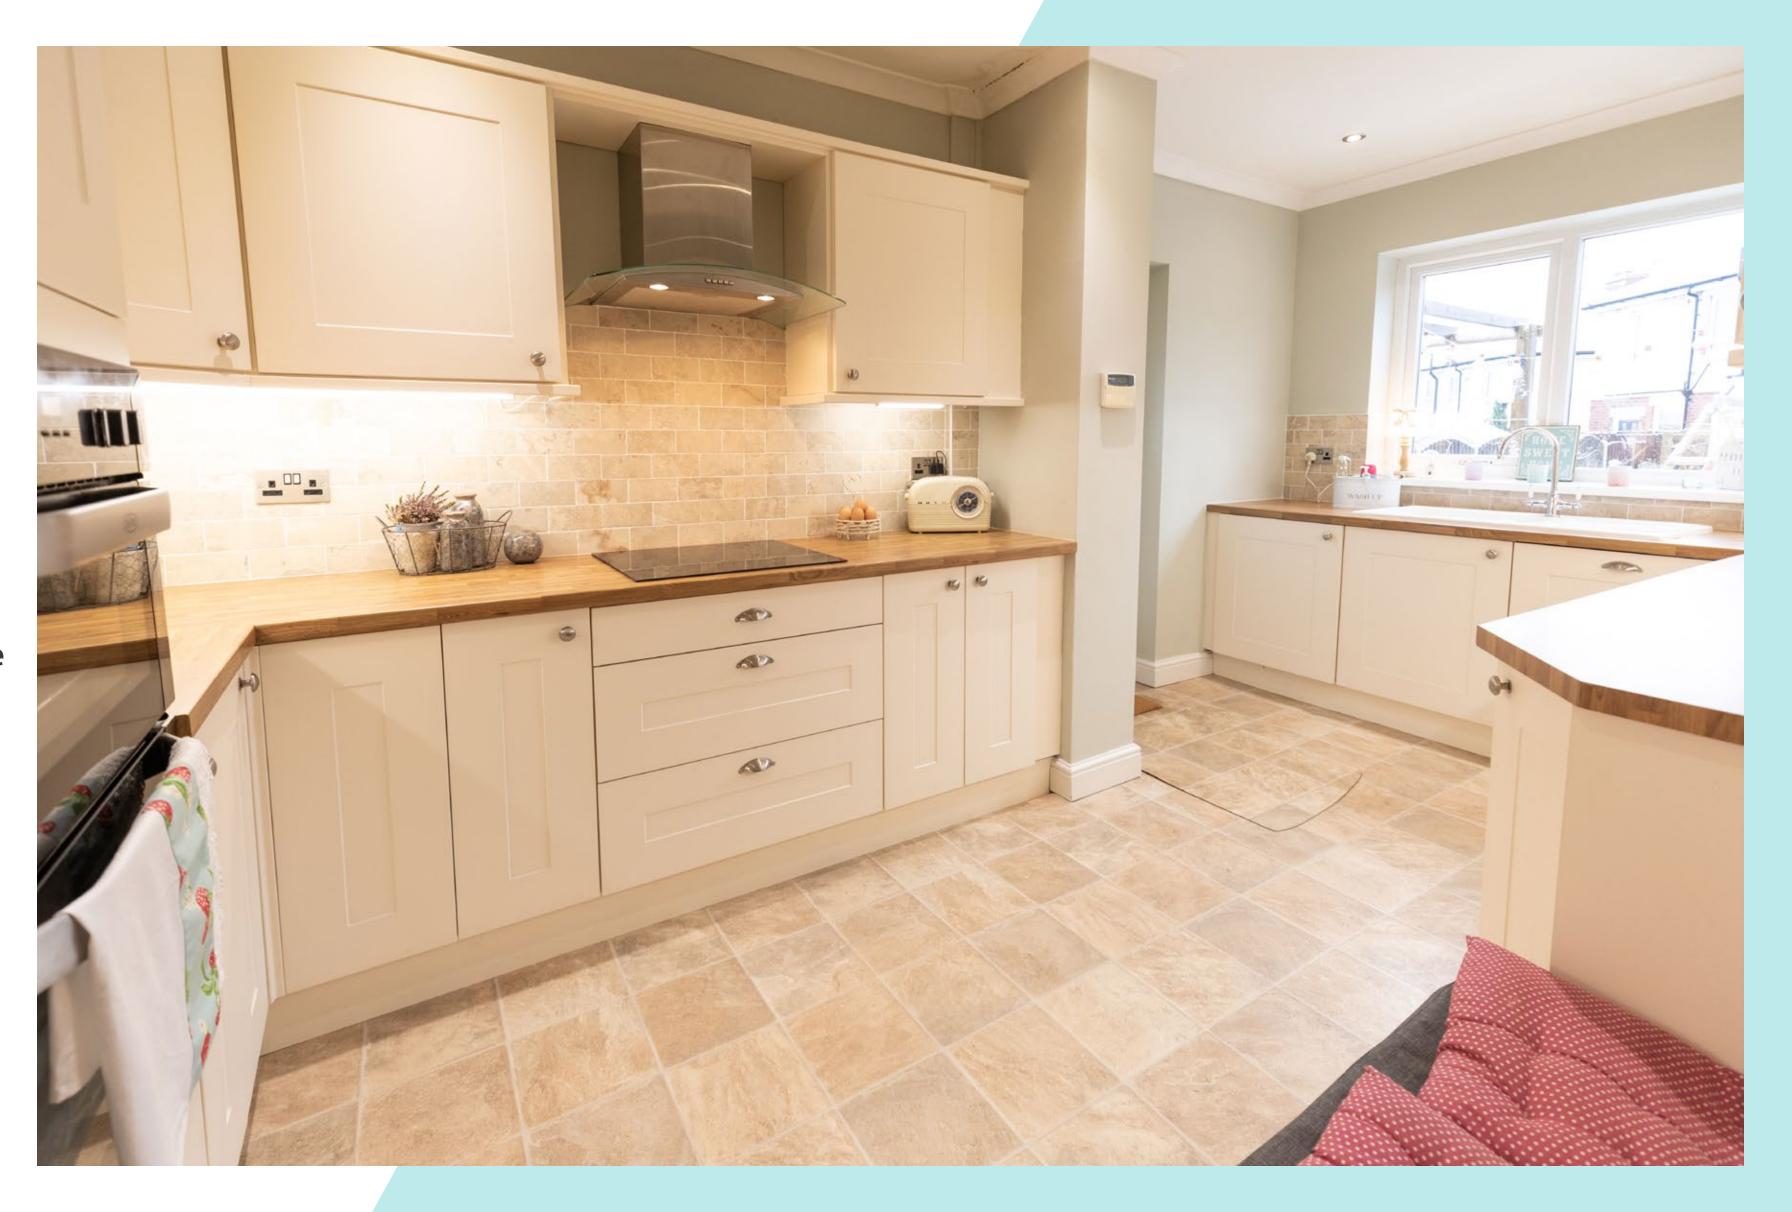

It offers a cosy living room with a bay window leading back to a long dining room and snug. The absolutely immaculate kitchen is a stunning modern space that is simply ideal for making a mess of with cakes and sweet treats. Upstairs the main bedroom has fitted storage and even a wardrobe space so large that it has evolved into a comfy private office. Bedroom two is an ample garden view double and the family bathroom is spotless. But the further extended top floor is where the biggest surprise is. Bedroom three has an outstanding view through its dormer window and even has its own en suite shower room. It is complemented by bedroom four affording this generous home all the space you could want for family life.