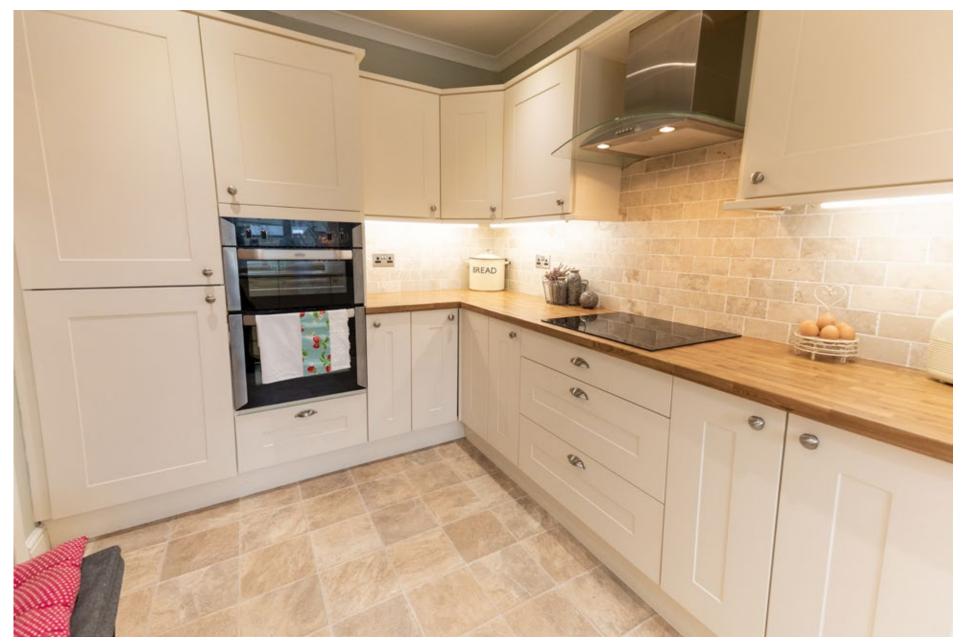

It offers a cosy living room with a bay window leading back to a long dining room and snug. The absolutely immaculate kitchen is a stunning modern space that is simply ideal for making a mess of with cakes and sweet treats. Upstairs the main bedroom has fitted storage and even a wardrobe space so large that it has evolved into a comfy private office. Bedroom two is an ample garden view double and the family bathroom is spotless. But the further extended top floor is where the biggest surprise is. Bedroom three has an outstanding view through its dormer window and even has its own en suite shower room. It is complemented by bedroom four affording this generous home all the space you could want for family life.