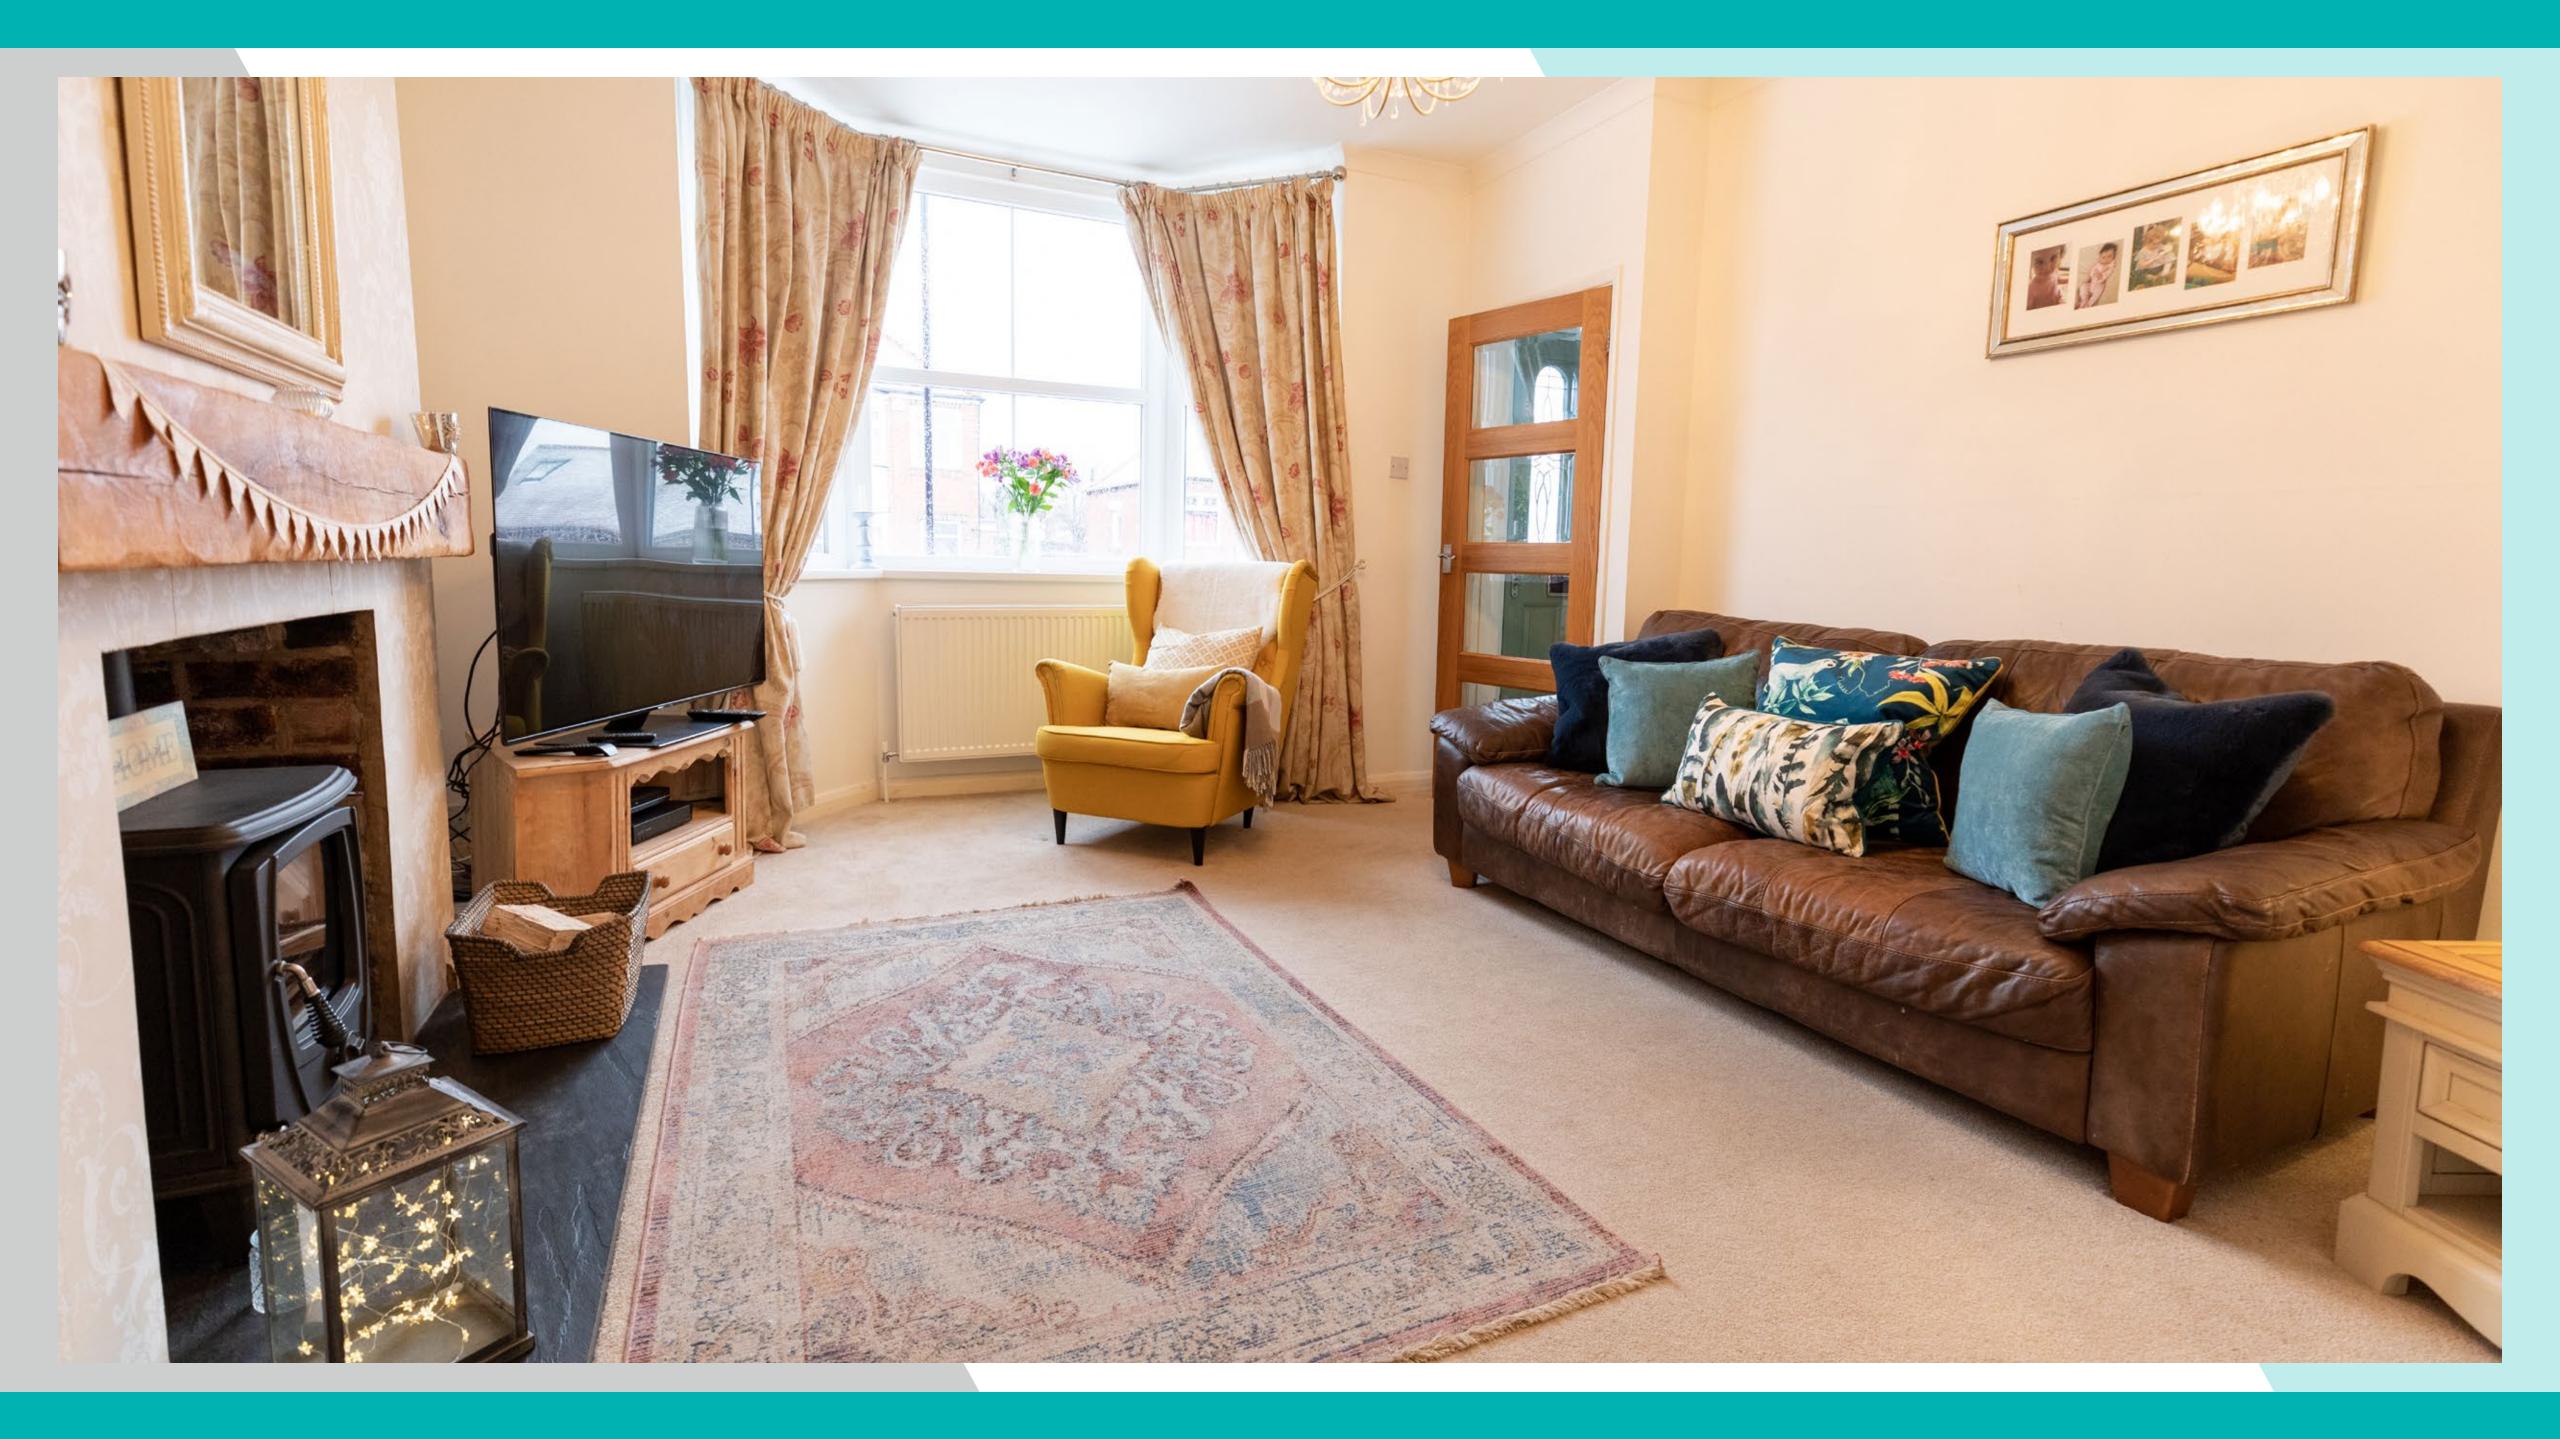

It offers a cosy living room with a bay window leading back to a long dining room and snug. The absolutely immaculate kitchen is a stunning modern space that is simply ideal for making a mess of with cakes and sweet treats. Upstairs the main bedroom has fitted storage and even a wardrobe space so large that it has evolved into a comfy private office. Bedroom two is an ample garden view double and the family bathroom is spotless. But the further extended top floor is where the biggest surprise is. Bedroom three has an outstanding view through its dormer window and even has its own en suite shower room. It is complemented by bedroom four affording this generous home all the space you could want for family life.