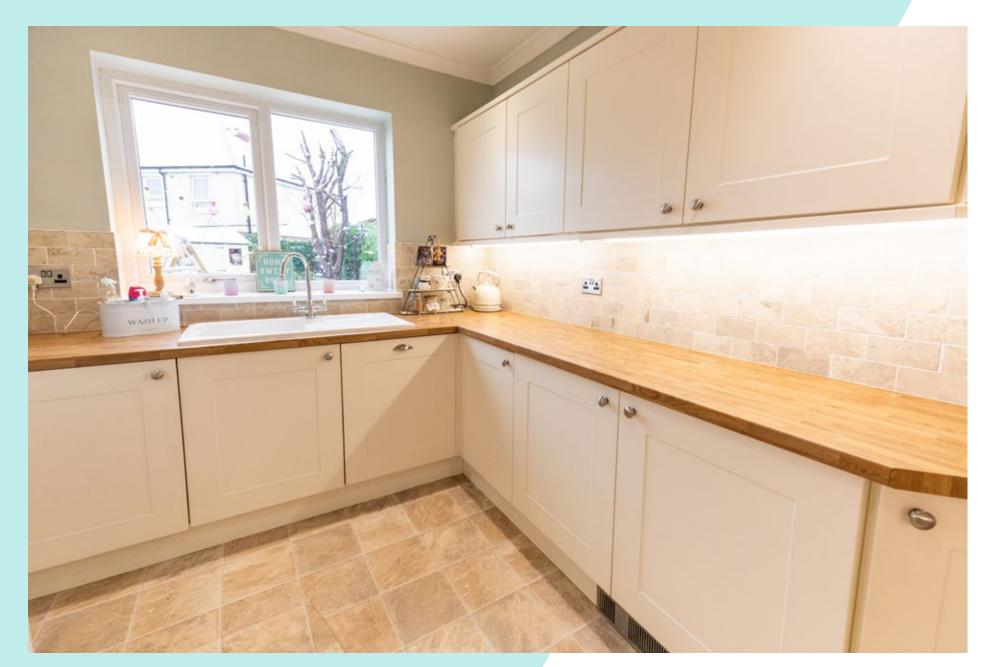

It offers a cosy living room with a bay window leading back to a long dining room and snug. The absolutely immaculate kitchen is a stunning modern space that is simply ideal for making a mess of with cakes and sweet treats. Upstairs the main bedroom has fitted storage and even a wardrobe space so large that it has evolved into a comfy private office. Bedroom two is an ample garden view double and the family bathroom is spotless. But the further extended top floor is where the biggest surprise is. Bedroom three has an outstanding view through its dormer window and even has its own en suite shower room. It is complemented by bedroom four affording this generous home all the space you could want for family life.