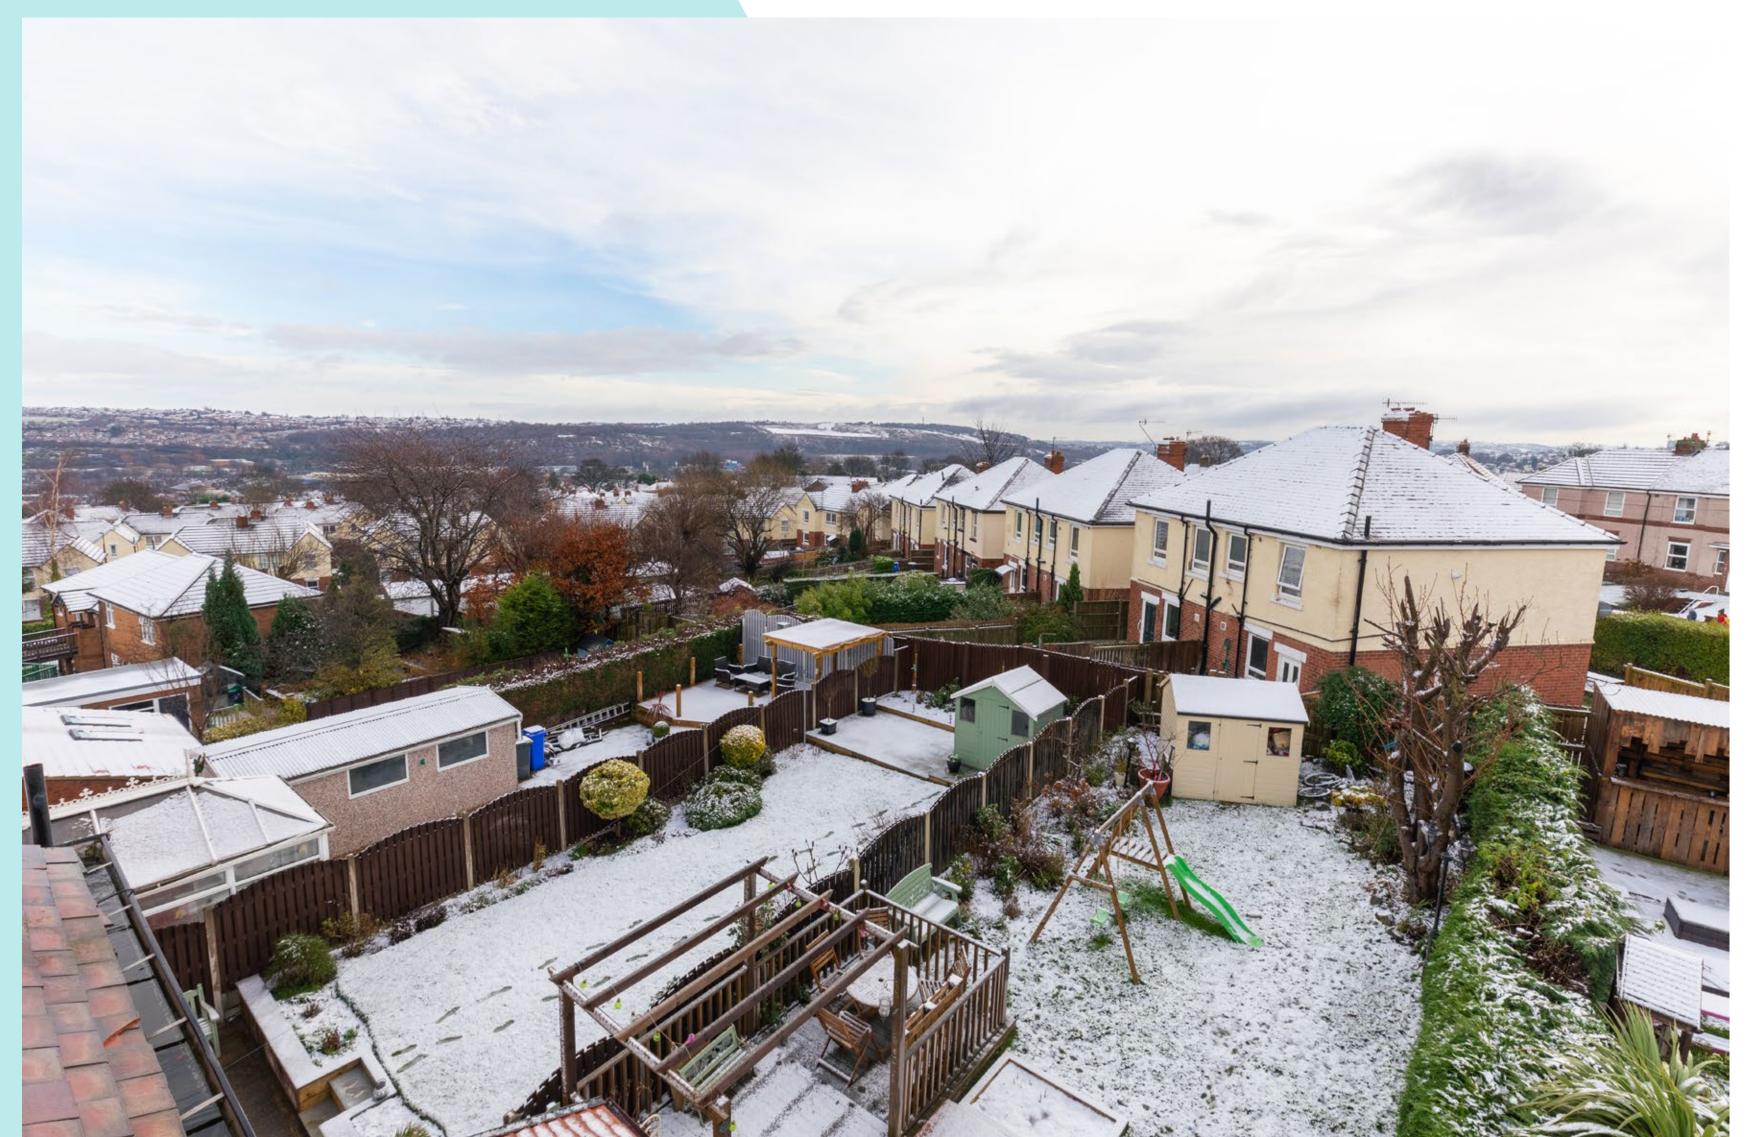

## Time to explore:

Wisewood has secured a very solid reputation and remains a wonderful place to raise a family. It rests just above Hillsborough to the north of Sheffield city centre. Surrounded by great entertainments, good schools, superb shopping and dining, it is a terrific place to call home. This affords it outstanding transport links into the city and across the region. The property itself has its own driveway giving you the opportunity to explore further out into the peaks too. Laird Drive offers you rear access to a private side yard, a lovely terrace deck for dining and entertaining, as well as a lovely lawned garden with flowerbeds.