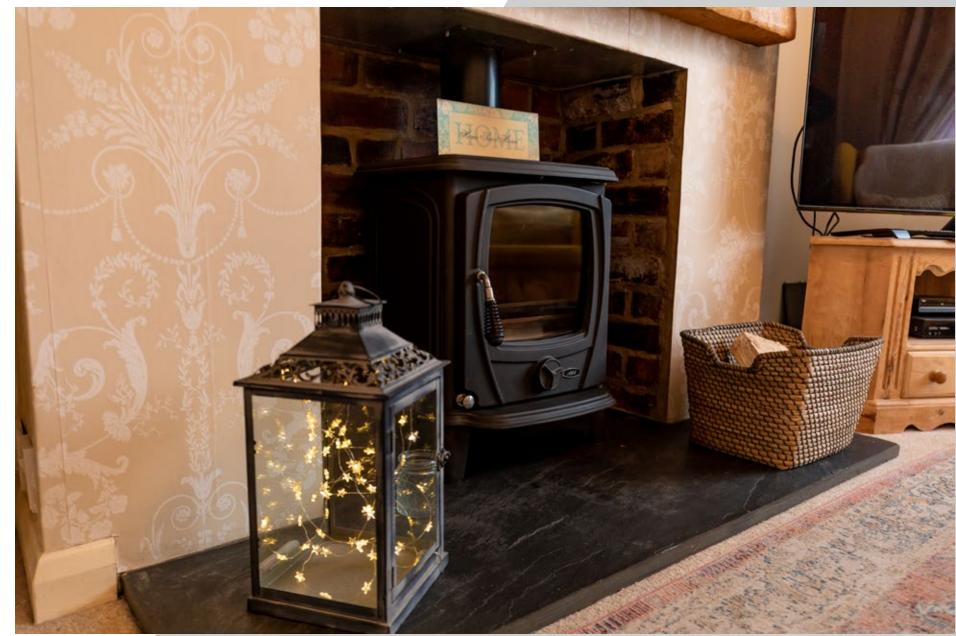

It offers a cosy living room with a bay window leading back to a long dining room and snug. The absolutely immaculate kitchen is a stunning modern space that is simply ideal for making a mess of with cakes and sweet treats. Upstairs the main bedroom has fitted storage and even a wardrobe space so large that it has evolved into a comfy private office. Bedroom two is an ample garden view double and the family bathroom is spotless. But the further extended top floor is where the biggest surprise is. Bedroom three has an outstanding view through its dormer window and even has its own en suite shower room. It is complemented by bedroom four affording this generous home all the space you could want for family life.