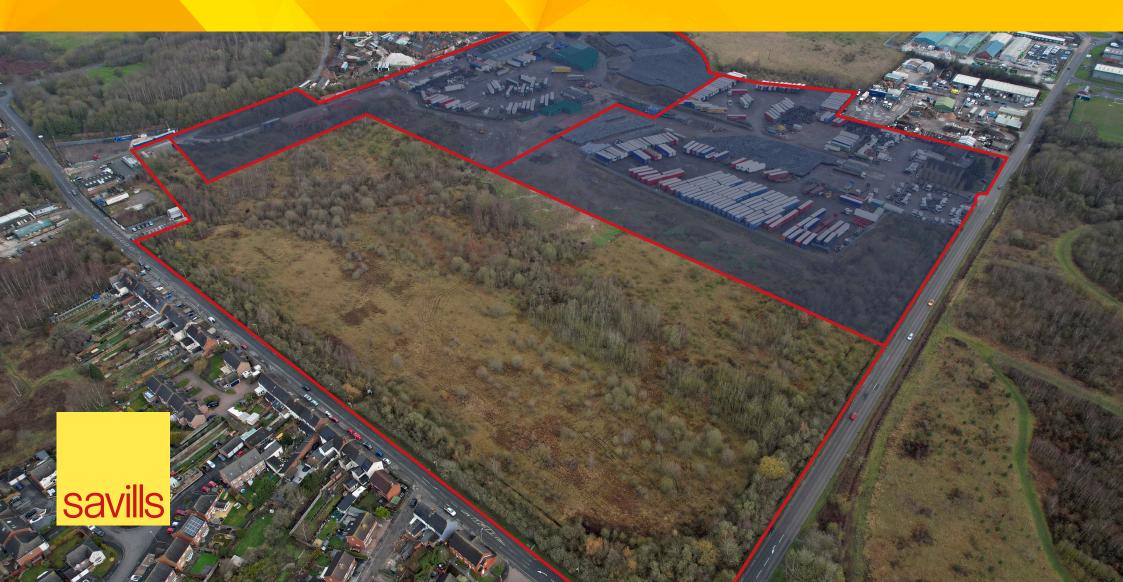

## INVESTMENT SUMMARY

- Rare open storage site, extending in total to approximately 21.5 acres, with development potential, subject to planning permission.
- Easily accessible to A42 and A38 via the A51.

# DESCRIPTION

The total site area extends to approximately 21.5 acres (8.7 hectares) being of varying surfaces but generally level in topography. Direct gated access is provided off Occupation Lane via an integral service road, either side of which are two secure compounds.