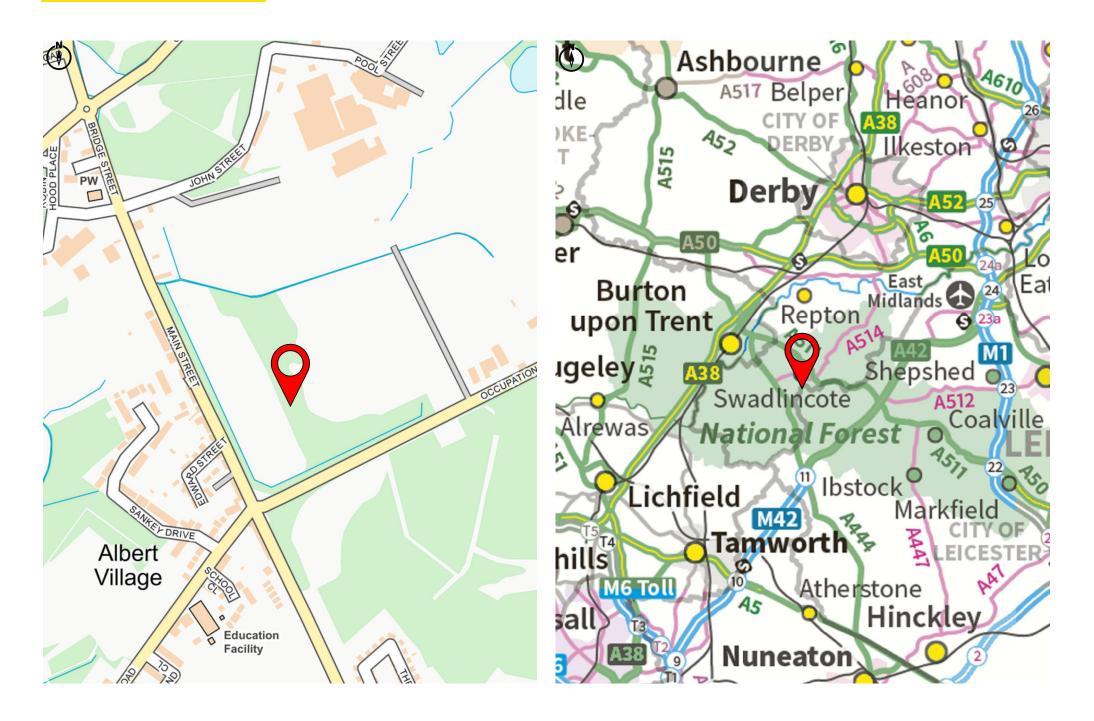

# LOCATION

The property is situated to the south of Swadlincote Town Centre occupying a prominent position at the junction of Main Street and Occupation Lane, providing easy access to the A511. The A42 (J13) lies approximately 11 minutes (5.4 miles) to the east and the A38 Branston Junction approximately 23 minutes (8.4 miles) to the west, both providing excellent access to the M6 and M1 respectively.