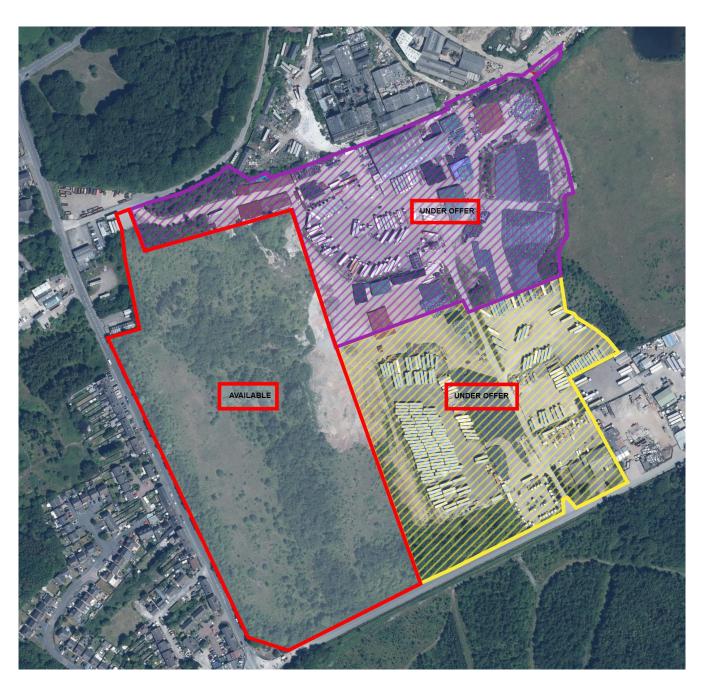

## INVESTMENT SUMMARY

- Rare open storage site, extending in total to approximately 21.5 acres, with development potential, subject to planning permission.
- Easily accessible to A42 and A38 via the A51.

# DESCRIPTION

The total site area extends to approximately 21.5 acres (8.7 hectares) being of varying surfaces but generally level in topography. Direct gated access is provided off Occupation Lane via an integral service road, either side of which are two secure compounds.