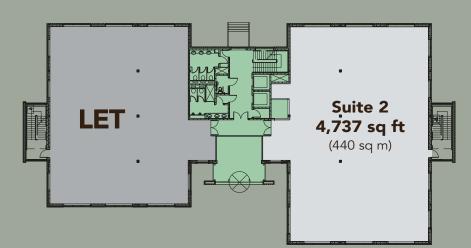

# **BROOK COURT REFURBISHED GROUND FLOOR OFFICES** 4,737 SQ FT (440 SQ M)

- Within 0.5 mile of Junction 7 M5
- Access to Worcester City Centre via A44 approx. 1 mile
- Grade A specification
- On-site car parking

### Description

Brook Court is a modern, three storey office building set in the fully landscaped environment of Whittington Hall Park. The self-contained ground floor suite, which has been fully refurbished benefits from the following specification: