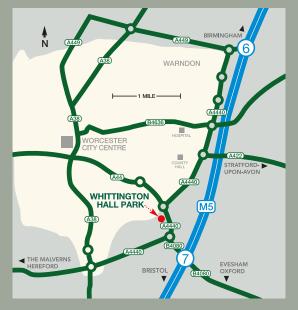

#### Location

Whittington Hall Park is located on the southern outskirts of Worcester, close to the village of Whittington. The site is within an area of landscaped parkland developed around the country house of Whittington Hall.

Whittington Hall Park is an established business location with a mix of office accommodation totalling approximately 80,000 sq ft.

Worcester City Centre is located within 1 mile and Junction 7 of the M5 is 0.5 mile distant.