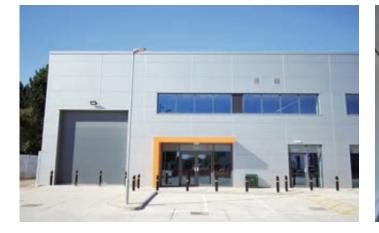

#### Description

The units comprise comprehensively refurbished warehouse/industrial accommodation available individually or combined.

- Profiled insulated roof cladding system, including integral roof lighting to provide IO% coverage of proposed floor area.
- Composite metal wall cladding to all elevations.
- Insulated metal roller shutter doors.
- Glazed pedestrian entrance.

- Fully refurbished concrete floor slab.
- Mezzanine providing fully fitted office facilities at first floor level.
- 70KVA 3 phase power supply.
- 6.43m approximately to underside of haunch.
- Ground floor welfare facilities.