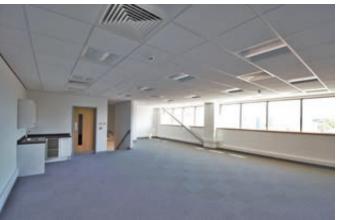

- Fully refurbished concrete floor slab.
- Mezzanine providing fully fitted office facilities at first floor level.
- 70KVA 3 phase power supply.
- 6.43m approximately to underside of haunch.
- Ground floor welfare facilities.