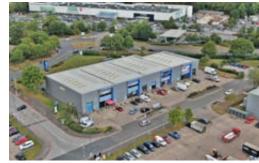

# Minworth Trade Park

**BIRMINGHAM | B76 IDH** 

**J BLOCK** 

### Location

Minworth Trade Park, fronting the A38, is a significant 250,000 sq ft trade park 6 miles north-east of Birmingham with dual carriageway access to Junctions 5 and 6 of the M6.