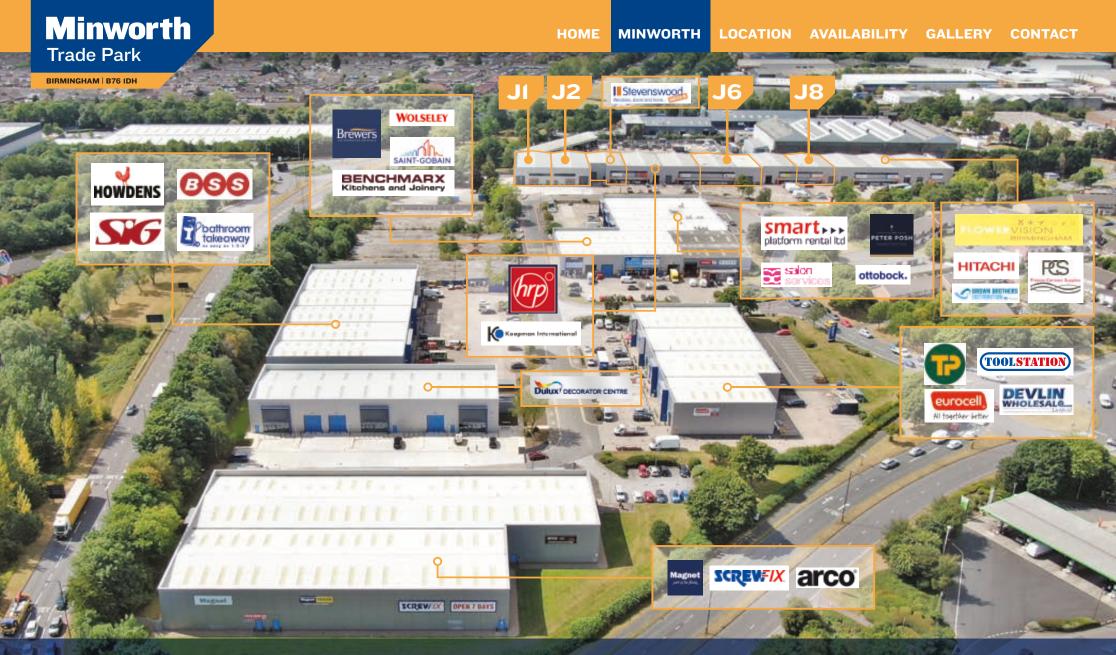

# Minworth Trade Park

**BIRMINGHAM | B76 IDH** 

**J BLOCK** 

# WAREHOUSE/INDUSTRIAL UNITS TO LET 8,617-17,463 sq ft (801-1,623 sq m)

- One of the most significant trade parks in the UK
- Refurbished accommodation
- Opposite ASDA, one of the largest stores in Europe, with at least 80,000 visitors a week
- Adjacent to the Peddimore development (up to 5,000 homes and 2 million sq ft commercial)

### Location

Minworth Trade Park, fronting the A38, is a significant 250,000 sq ft trade park 6 miles north-east of Birmingham with dual carriageway access to Junctions 5 and 6 of the M6.