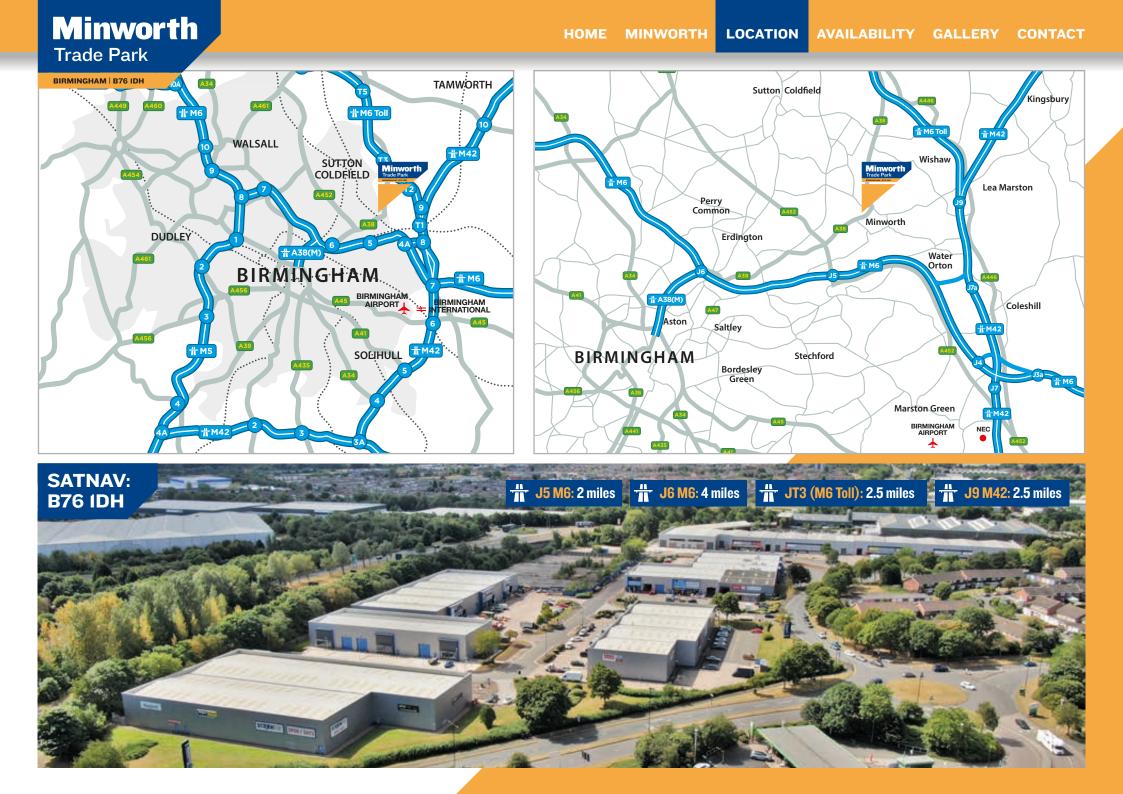

### Location

Minworth Trade Park, fronting the A38, is a significant 250,000 sq ft trade park 6 miles north-east of Birmingham with dual carriageway access to Junctions 5 and 6 of the M6.