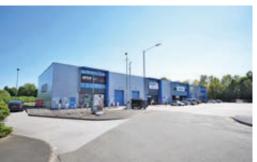

# Minworth Trade Park

**BIRMINGHAM | B76 IDH** 

**J BLOCK** 

# WAREHOUSE/INDUSTRIAL UNITS TO LET 8,617-17,463 sq ft (801-1,623 sq m)

- One of the most significant trade parks in the UK
- Refurbished accommodation
- Opposite ASDA, one of the largest stores in Europe, with at least 80,000 visitors a week
- Adjacent to the Peddimore development (up to 5,000 homes and 2 million sq ft commercial)

### Location

Minworth Trade Park, fronting the A38, is a significant 250,000 sq ft trade park 6 miles north-east of Birmingham with dual carriageway access to Junctions 5 and 6 of the M6.