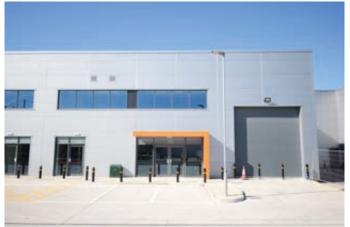

# WAREHOUSE/INDUSTRIAL UNITS TO LET 8,617-17,463 sq ft (801-1,623 sq m)

- One of the most significant trade parks in the UK
- Refurbished accommodation
- Opposite ASDA, one of the largest stores in Europe, with at least 80,000 visitors a week
- Adjacent to the Peddimore development (up to 5,000 homes and 2 million sq ft commercial)

#### Description

The units comprise comprehensively refurbished warehouse/industrial accommodation available individually or combined.

- Profiled insulated roof cladding system, including integral roof lighting to provide IO% coverage of proposed floor area.
- Composite metal wall cladding to all elevations.
- Insulated metal roller shutter doors.
- Glazed pedestrian entrance.

- Fully refurbished concrete floor slab.
- Mezzanine providing fully fitted office facilities at first floor level.
- 70KVA 3 phase power supply.
- 6.43m approximately to underside of haunch.
- Ground floor welfare facilities.