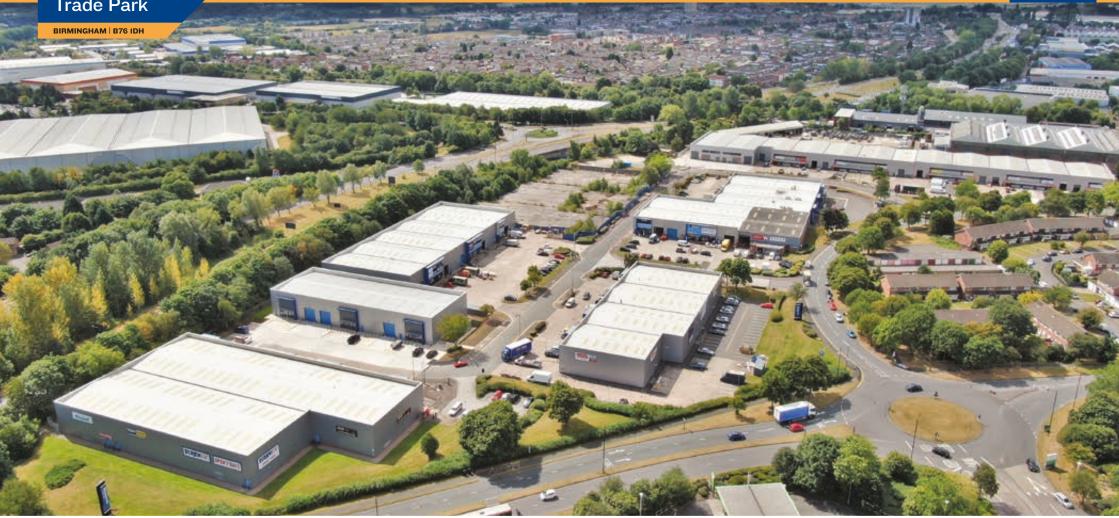

### Location

Minworth Trade Park, fronting the A38, is a significant 250,000 sq ft trade park 6 miles north-east of Birmingham with dual carriageway access to Junctions 5 and 6 of the M6.

# WAREHOUSE/INDUSTRIAL UNITS TO LET 8,617-17,463 sq ft (801-1,623 sq m)

- One of the most significant trade parks in the UK
- Refurbished accommodation
- Opposite ASDA, one of the largest stores in Europe, with at least 80,000 visitors a week
- Adjacent to the Peddimore development (up to 5,000 homes and 2 million sq ft commercial)