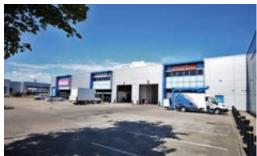

# Minworth Trade Park

**BIRMINGHAM | B76 IDH** 

**J BLOCK** 

# WAREHOUSE/INDUSTRIAL UNITS TO LET 8,617-17,463 sq ft (801-1,623 sq m)

- One of the most significant trade parks in the UK
- Refurbished accommodation
- Opposite ASDA, one of the largest stores in Europe, with at least 80,000 visitors a week
- Adjacent to the Peddimore development (up to 5,000 homes and 2 million sq ft commercial)

### Location

Minworth Trade Park, fronting the A38, is a significant 250,000 sq ft trade park 6 miles north-east of Birmingham with dual carriageway access to Junctions 5 and 6 of the M6.