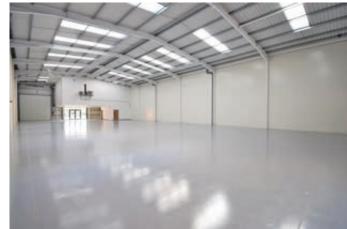

#### Description

The units comprise comprehensively refurbished warehouse/industrial accommodation available individually or combined.

- Profiled insulated roof cladding system, including integral roof lighting to provide IO% coverage of proposed floor area.
- Composite metal wall cladding to all elevations.
- Insulated metal roller shutter doors.
- Glazed pedestrian entrance.

- Fully refurbished concrete floor slab.
- Mezzanine providing fully fitted office facilities at first floor level.
- 70KVA 3 phase power supply.
- 6.43m approximately to underside of haunch.
- Ground floor welfare facilities.