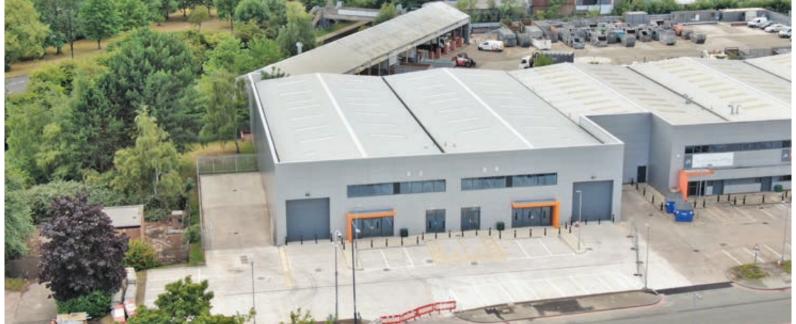

### Location

Minworth Trade Park, fronting the A38, is a significant 250,000 sq ft trade park 6 miles north-east of Birmingham with dual carriageway access to Junctions 5 and 6 of the M6.

# WAREHOUSE/INDUSTRIAL UNITS TO LET 8,617-17,463 sq ft (801-1,623 sq m)

- One of the most significant trade parks in the UK
- Refurbished accommodation
- Opposite ASDA, one of the largest stores in Europe, with at least 80,000 visitors a week
- Adjacent to the Peddimore development (up to 5,000 homes and 2 million sq ft commercial)