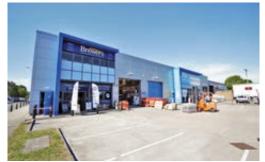

# Minworth Trade Park

**BIRMINGHAM | B76 IDH** 

**J BLOCK** 

# WAREHOUSE/INDUSTRIAL UNITS TO LET 8,617-17,463 sq ft (801-1,623 sq m)

- One of the most significant trade parks in the UK
- Refurbished accommodation
- Opposite ASDA, one of the largest stores in Europe, with at least 80,000 visitors a week
- Adjacent to the Peddimore development (up to 5,000 homes and 2 million sq ft commercial)

#### Description

The units comprise comprehensively refurbished warehouse/industrial accommodation available individually or combined.

- Profiled insulated roof cladding system, including integral roof lighting to provide IO% coverage of proposed floor area.
- Composite metal wall cladding to all elevations.
- Insulated metal roller shutter doors.
- Glazed pedestrian entrance.