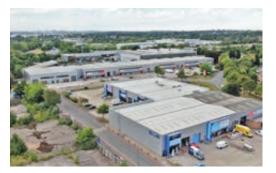

### Location

Minworth Trade Park, fronting the A38, is a significant 250,000 sq ft trade park 6 miles north-east of Birmingham with dual carriageway access to Junctions 5 and 6 of the M6.