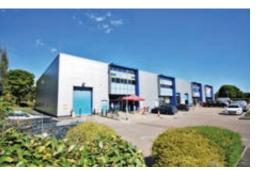

# Minworth Trade Park

**BIRMINGHAM | B76 IDH** 

**J BLOCK** 

# WAREHOUSE/INDUSTRIAL UNITS TO LET 8,617-17,463 sq ft (801-1,623 sq m)

- One of the most significant trade parks in the UK
- Refurbished accommodation
- Opposite ASDA, one of the largest stores in Europe, with at least 80,000 visitors a week
- Adjacent to the Peddimore development (up to 5,000 homes and 2 million sq ft commercial)

#### Description

The units comprise comprehensively refurbished warehouse/industrial accommodation available individually or combined.

- Profiled insulated roof cladding system, including integral roof lighting to provide IO% coverage of proposed floor area.
- Composite metal wall cladding to all elevations.
- Insulated metal roller shutter doors.
- Glazed pedestrian entrance.