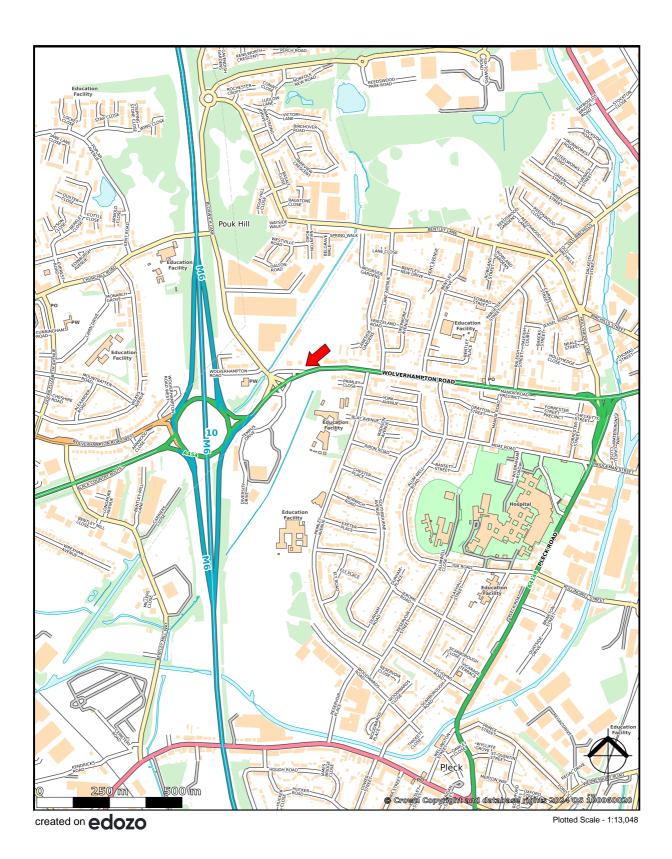

#### Location:

The site is well located with a good and prominent frontage to the A454 Wolverhampton Road opposite the Village Leisure Scheme and approximately 500 yards from Junction 10 of the M6.