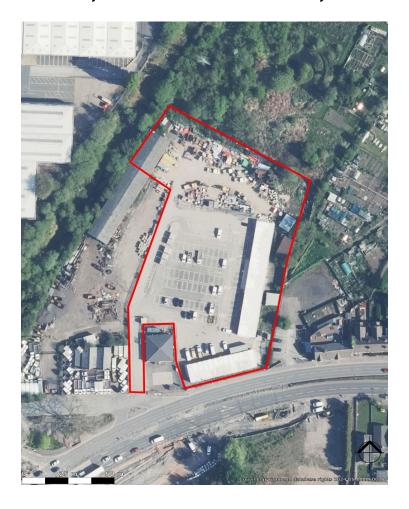

#### **Description:**

The site is of a regular shape and predominantly tarmac surfaced. There is perimeter lighting and a ring fence along with a gated access point.

There is a former industrial building which can be used for covered storage in the North West corner of the site.

#### Accommodation:

The total site area extends to approximately 2.45 acres (0.99 hectares).