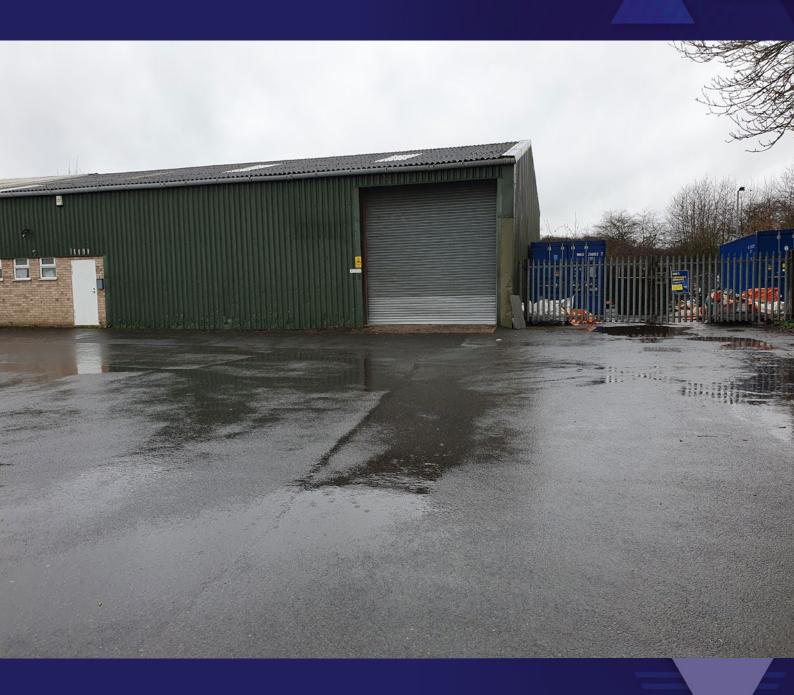

#### **LOCATION**

The property is located on Berry Hill Industrial Estate, approximately 2 miles North of Droitwich Spa Town Centre and 7 miles North of Worcester City Centre.

Junction 5 of the M5 Motorway is approximately 3 miles distant.

#### **DESCRIPTION**

The property comprises an end-terraced industrial unit of steel portal frame construction with ancillary office accommodation.

The roof is of double skin insulated profile metal sheeting incorporating translucent panels, the elevations are of profile metal sheet and block construction and the floor is concrete. The eaves height is approximately 4.3 metres and both a loading and personnel door are provided to the front elevation.

Car parking and loading is provided directly in-front of the unit. In addition, an adjacent fenced and gated yard is also provided.