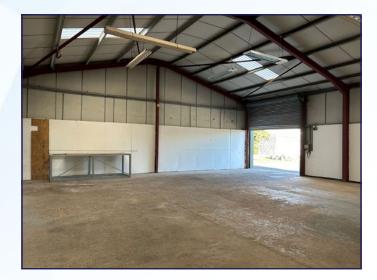

#### **DESCRIPTION**

The property comprises an end-terraced industrial unit of steel portal frame construction with ancillary office accommodation.

The roof is of double skin insulated profile metal sheeting incorporating translucent panels, the elevations are of profile metal sheet and block construction and the floor is concrete. The eaves height is approximately 4.3 metres and both a loading and personnel door are provided to the front elevation.

#### **ACCOMMODATION**

|                                          | SQ M   | SQ FT |
|------------------------------------------|--------|-------|
| <b>TOTAL</b> Approx. Gross Internal Area | 237.28 | 2,554 |