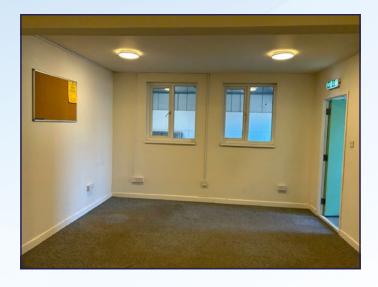

### **INDUSTRIAL/WAREHOUSE & YARD**

2,554 sq ft (237.28 sq m) (Approx. Total Gross Internal Area)

- Located on a well-established industrial estate
- Office accommodation
- 3 miles from Junction 5 of the M5
- Available immediately

#### **DESCRIPTION**

The property comprises an end-terraced industrial unit of steel portal frame construction with ancillary office accommodation.

The roof is of double skin insulated profile metal sheeting incorporating translucent panels, the elevations are of profile metal sheet and block construction and the floor is concrete. The eaves height is approximately 4.3 metres and both a loading and personnel door are provided to the front elevation.