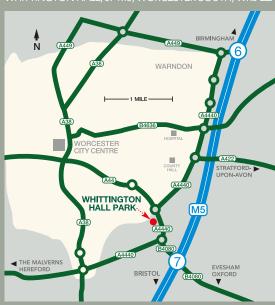

#### Location

Whittington Hall Park is located on the southern outskirts of Worcester, close to the village of Whittington. The site is within an area of landscaped parkland developed around the country house of Whittington Hall.

Whittington Hall Park is an established business location with a mix of office accommodation totalling approximately 80,000 sq ft.

Worcester City Centre is located within 1 mile and Junction 7 of the M5 is 0.5 mile distant.