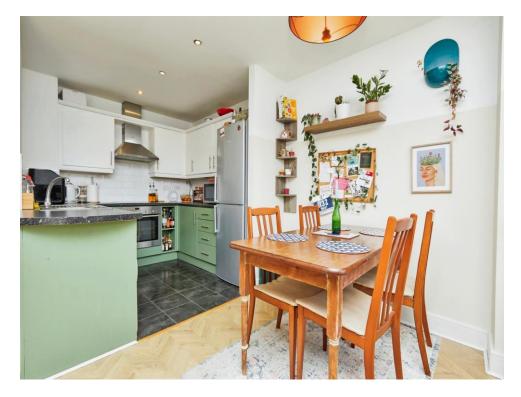

Open Plan Living and Kitchen Area: The heart of the apartment is the spacious open plan living and kitchen area. This versatile space is perfect for entertaining guests or unwinding after a long day. The kitchen is equipped with modern appliances and plenty of counter space for culinary enthusiasts.