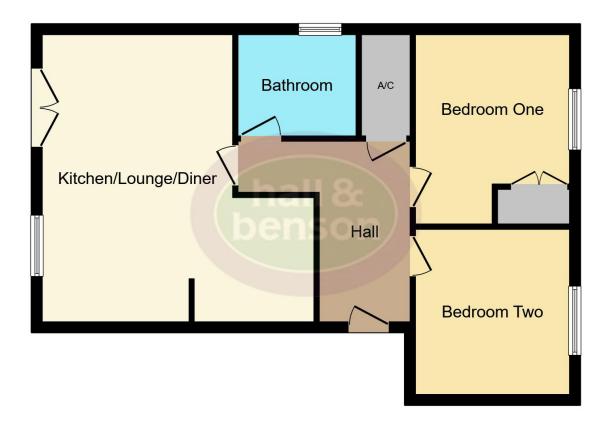

# **Private Entrance Hallway**

**Lounge Diner** 

18' 4" x 11' 10" ( 5.59m x 3.61m )

**Open Plan Kitchen** 

8' 1" x 7' 11" ( 2.46m x 2.41m )

**Bedroom One** 

12' 1" x 9' 10" ( 3.68m x 3.00m )

**Bedroom Two** 

8' 10" x 9' 10" ( 2.69m x 3.00m )

**Bathroom** 

7' 3" x 6' 6" ( 2.21m x 1.98m )

**Allocated Parking Space** 

Residential Sales & Lettings | Mortgage Services | Conveyancing | Surveyors | Land & New Homes

This floor plan is for illustrative purposes only. It is not drawn to scale. Any measurements, floor areas (including any total floor area), openings and orientation are approximate. No details are guaranteed, they cannot be relied upon for any purpose and they do not form part of any agreement. No liability is taken for any error, omission or misstatement. A party must rely upon its own inspection(s). Powered by www.focalagent.com