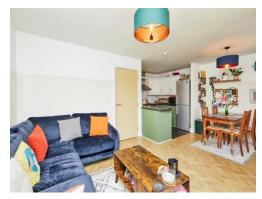

Open Plan Living and Kitchen Area: The heart of the apartment is the spacious open plan living and kitchen area. This versatile space is perfect for entertaining guests or unwinding after a long day. The kitchen is equipped with modern appliances and plenty of counter space for culinary enthusiasts.