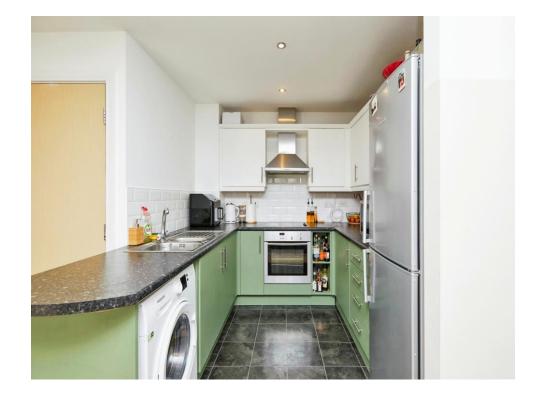

Open Plan Living and Kitchen Area: The heart of the apartment is the spacious open plan living and kitchen area. This versatile space is perfect for entertaining guests or unwinding after a long day. The kitchen is equipped with modern appliances and plenty of counter space for culinary enthusiasts.

# **Private Entrance Hallway**

**Lounge Diner** 

18' 4" x 11' 10" ( 5.59m x 3.61m )

**Open Plan Kitchen** 

8' 1" x 7' 11" ( 2.46m x 2.41m )

**Bedroom One** 

12' 1" x 9' 10" ( 3.68m x 3.00m )

**Bedroom Two** 