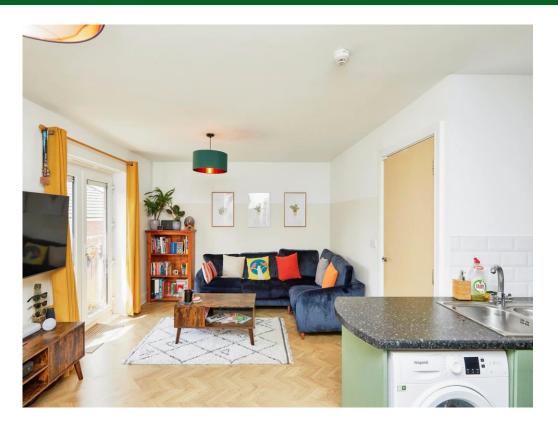

Open Plan Living and Kitchen Area: The heart of the apartment is the spacious open plan living and kitchen area. This versatile space is perfect for entertaining guests or unwinding after a long day. The kitchen is equipped with modern appliances and plenty of counter space for culinary enthusiasts.