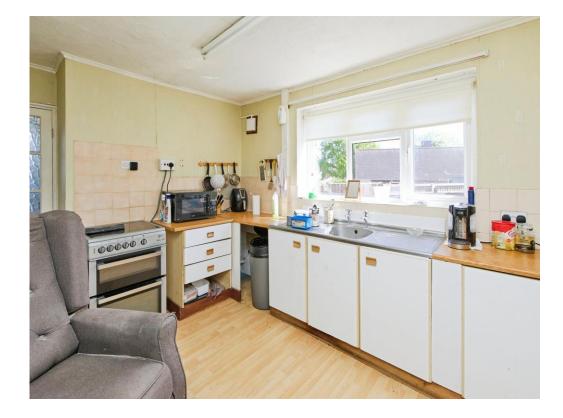

### **Property Description**

Situated in the sought-after suburb of Mackworth, Mayfair Crescent is a charming two-bedroom semi-detached property. The property features a spacious lounge, a wellequipped kitchen, two generously sized bedrooms, and a family bathroom. Externally, the home benefits from a private rear garden and off-road parking to the front.

#### Measurements

Lounge - 3m plus recess x 4.4m Kitchen - 4m plus recess x 2.8m Bedroom One - 4.4m x 2.9m Bedroom Two - 3.5m plus recess x 3.3m