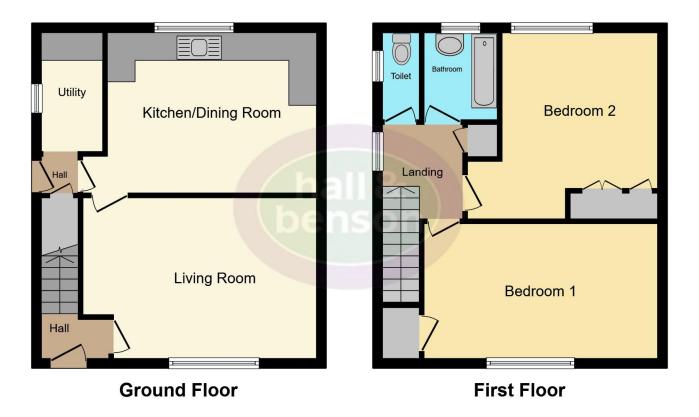

### **Property Description**

Situated in the sought-after suburb of Mackworth, Mayfair Crescent is a charming two-bedroom semi-detached property. The property features a spacious lounge, a wellequipped kitchen, two generously sized bedrooms, and a family bathroom. Externally, the home benefits from a private rear garden and off-road parking to the front.

#### Measurements

Lounge - 3m plus recess x 4.4m Kitchen - 4m plus recess x 2.8m Bedroom One - 4.4m x 2.9m Bedroom Two - 3.5m plus recess x 3.3m