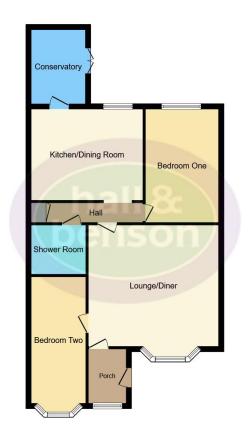

#### Porch

# **Entrance Hallway**

### Kitchen

11' 6" x 14' 2" ( 3.51m x 4.32m )

Open plan kitchen/diner with french doors to the garden room.

## Lounge

16' 9" x 15' 8" ( 5.11m x 4.78m )

#### **Bedroom One**

14' 8" x 9' 3" ( 4.47m x 2.82m )

### **Bedroom Two**

16' 3" x 7' 6" ( 4.95m x 2.29m )

## **Shower Room**

#### **Exterior**

Driveway and rear garden.

Residential Sales & Lettings | Mortgage Services | Conveyancing | Surveyors | Land & New Homes

This floor plan is for illustrative purposes only. It is not drawn to scale. Any measurements, floor areas (including any total floor area), openings and orientation are approximate. No details are guaranteed, they cannot be relied upon for any purpose and they do not form part of any agreement. No liability is taken for any error, omission or misstatement. A party must rely upon its own inspection(s). Powered by www.focalagent.com