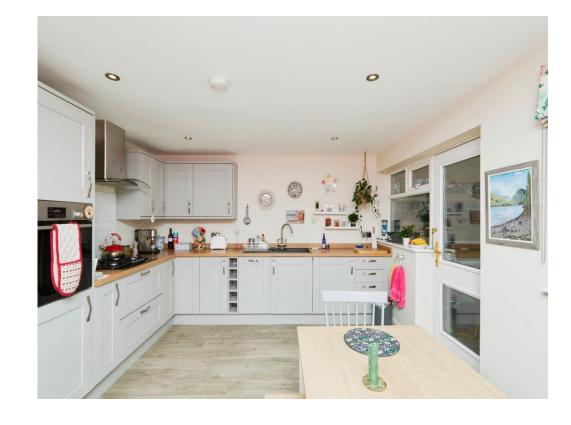

Internally, the bungalow boasts a bright, open-plan kitchen and dining area that is perfect for entertaining guests or enjoying family meals. A beautiful garden room overlooks the well-maintained garden, providing a peaceful setting that is particularly lovely during the spring and summer months.

### Kitchen

11' 6" x 14' 2" ( 3.51m x 4.32m )

Open plan kitchen/diner with french doors to the garden room.