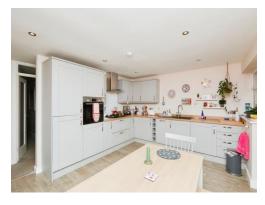

### Kitchen

11' 6" x 14' 2" ( 3.51m x 4.32m )

Open plan kitchen/diner with french doors to the garden room.