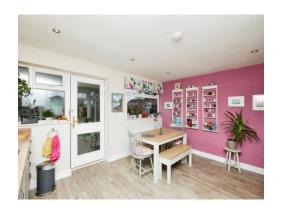

Internally, the bungalow boasts a bright, open-plan kitchen and dining area that is perfect for entertaining guests or enjoying family meals. A beautiful garden room overlooks the well-maintained garden, providing a peaceful setting that is particularly lovely during the spring and summer months.

### Kitchen

11' 6" x 14' 2" ( 3.51m x 4.32m )

Open plan kitchen/diner with french doors to the garden room.