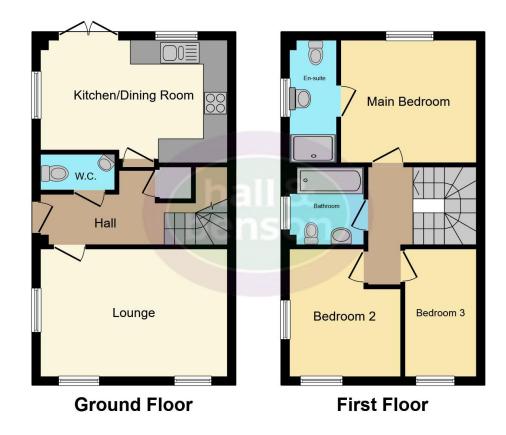

## **Entrance Hallway**

Understairs storage

## Lounge

14' 9" x 10' 11" ( 4.50m x 3.33m )

#### Kitchen/Diner

15' 4" x 9' 5" ( 4.67m x 2.87m )

# Landing Bedroom One

10' x 10' 7" ( 3.05m x 3.23m )

Leading to an En-Suite

## **En-Suite**

**Bedroom Two** 

8' 8" x 10' 5" ( 2.64m x 3.17m )

## **Bedroom Three**

10' 1" x 5' 5" ( 3.07m x 1.65m )

#### **Exterior**

Driveway, rear garden mainly laid to lawn with a patio area.

Residential Sales & Lettings | Mortgage Services | Conveyancing | Surveyors | Land & New Homes

This floor plan is for illustrative purposes only. It is not drawn to scale. Any measurements, floor areas (including any total floor area), openings and orientation are approximate. No details are guaranteed, they cannot be relied upon for any purpose and they do not form part of any agreement. No liability is taken for any error, omission or misstatement. A party must rely upon its own inspection(s). Powered by www.focalagent.com