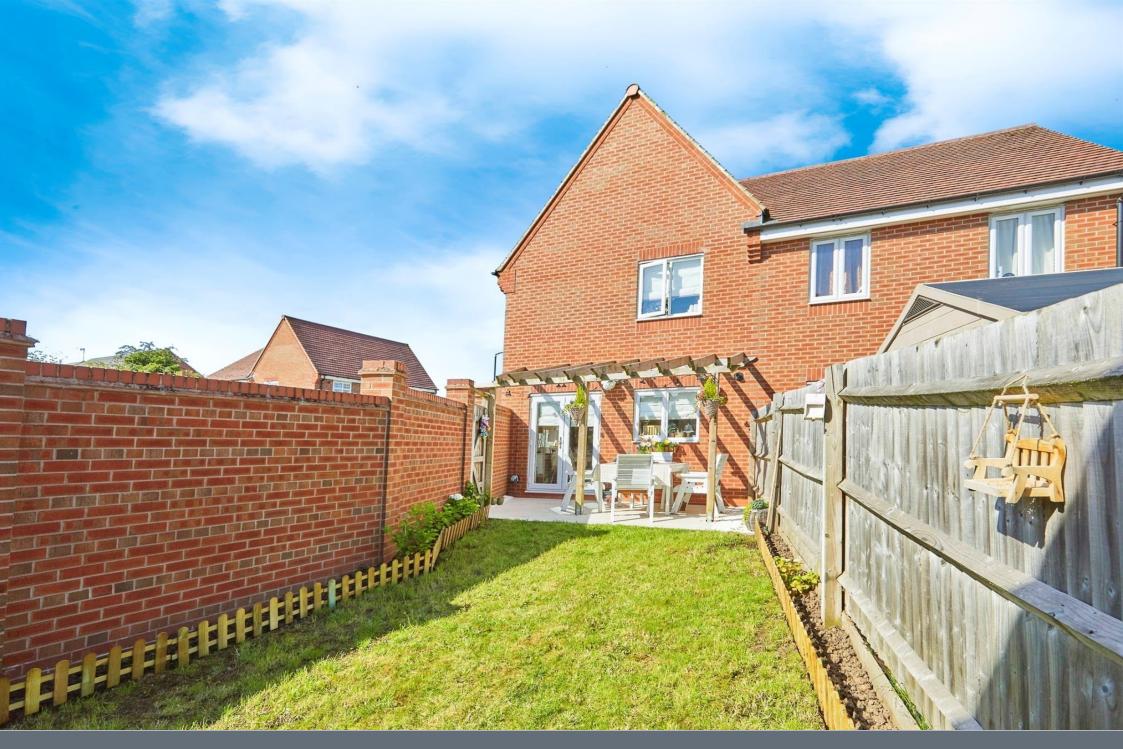

Driveway with Dropped Curb: The property includes a convenient driveway with a dropped curb, providing easy access and ample parking space.

The Rear Garden: Mainly laid to lawn with a patio area.

Littleover: Highfields Estate is conveniently located with excellent transport links to Derby, making commuting easy.

#### **Exterior**

Driveway, rear garden mainly laid to lawn with a patio area.

Residential Sales & Lettings | Mortgage Services | Conveyancing | Surveyors | Land & New Homes

This floor plan is for illustrative purposes only. It is not drawn to scale. Any measurements, floor areas (including any total floor area), openings and orientation are approximate. No details are guaranteed, they cannot be relied upon for any purpose and they do not form part of any agreement. No liability is taken for any error, omission or misstatement. A party must rely upon its own inspection(s). Powered by www.focalagent.com