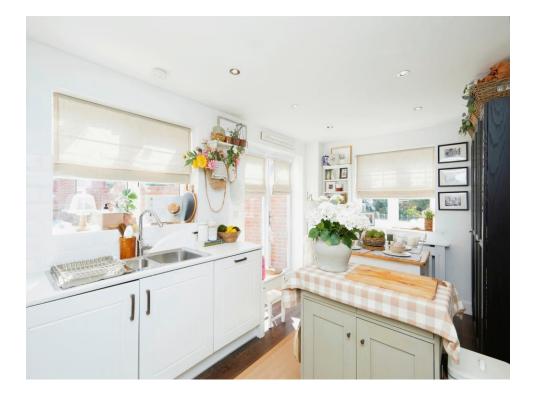

Modern Kitchen with Integrated Appliances: The contemporary kitchen is equipped with integrated appliances, offering a sleek and functional space for cooking and dining. Double UPVC doors lead directly to the back garden, creating a seamless indoor-outdoor flow.

#### Kitchen/Diner

15' 4" x 9' 5" ( 4.67m x 2.87m )