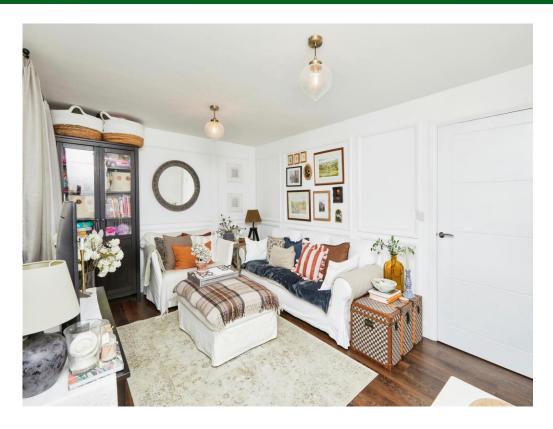

Spacious Lounge: Enjoy the expansive and inviting lounge area, ideal for relaxing and entertaining guests.

All UPVC Windows and Doors: Enjoy the benefits of UPVC windows and doors throughout the property, ensuring energy efficiency and low maintenance.

## Lounge

14' 9" x 10' 11" ( 4.50m x 3.33m )