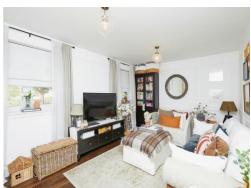

Spacious Lounge: Enjoy the expansive and inviting lounge area, ideal for relaxing and entertaining guests.

All UPVC Windows and Doors: Enjoy the benefits of UPVC windows and doors throughout the property, ensuring energy efficiency and low maintenance.

## Lounge

14' 9" x 10' 11" ( 4.50m x 3.33m )