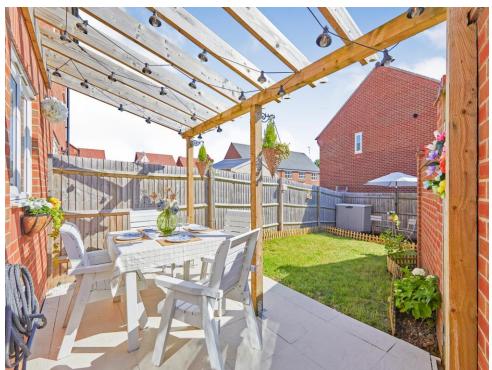

Driveway with Dropped Curb: The property includes a convenient driveway with a dropped curb, providing easy access and ample parking space.

The Rear Garden: Mainly laid to lawn with a patio area.

Littleover: Highfields Estate is conveniently located with excellent transport links to Derby, making commuting easy.

#### **Exterior**

Driveway, rear garden mainly laid to lawn with a patio area.

Residential Sales & Lettings | Mortgage Services | Conveyancing | Surveyors | Land & New Homes

This floor plan is for illustrative purposes only. It is not drawn to scale. Any measurements, floor areas (including any total floor area), openings and orientation are approximate. No details are guaranteed, they cannot be relied upon for any purpose and they do not form part of any agreement. No liability is taken for any error, omission or misstatement. A party must rely upon its own inspection(s). Powered by www.focalagent.com