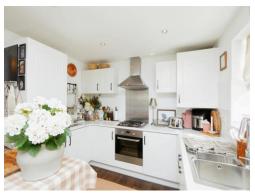

Modern Kitchen with Integrated Appliances: The contemporary kitchen is equipped with integrated appliances, offering a sleek and functional space for cooking and dining. Double UPVC doors lead directly to the back garden, creating a seamless indoor-outdoor flow.

#### Kitchen/Diner

15' 4" x 9' 5" ( 4.67m x 2.87m )