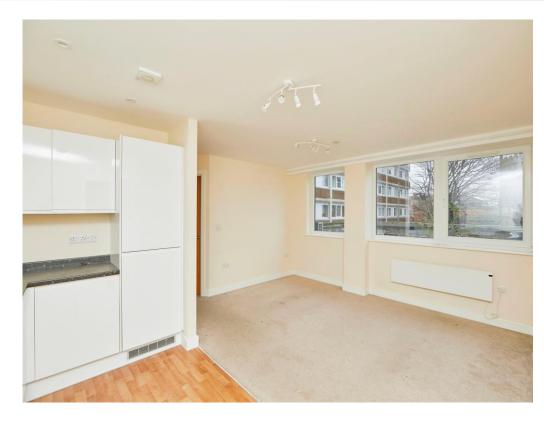

## Lounge

10' 7" max x 14' 1" max ( 3.23m max x 4.29m max )

#### Kitchen

6' 2" max x 14' max ( 1.88m max x 4.27m max )