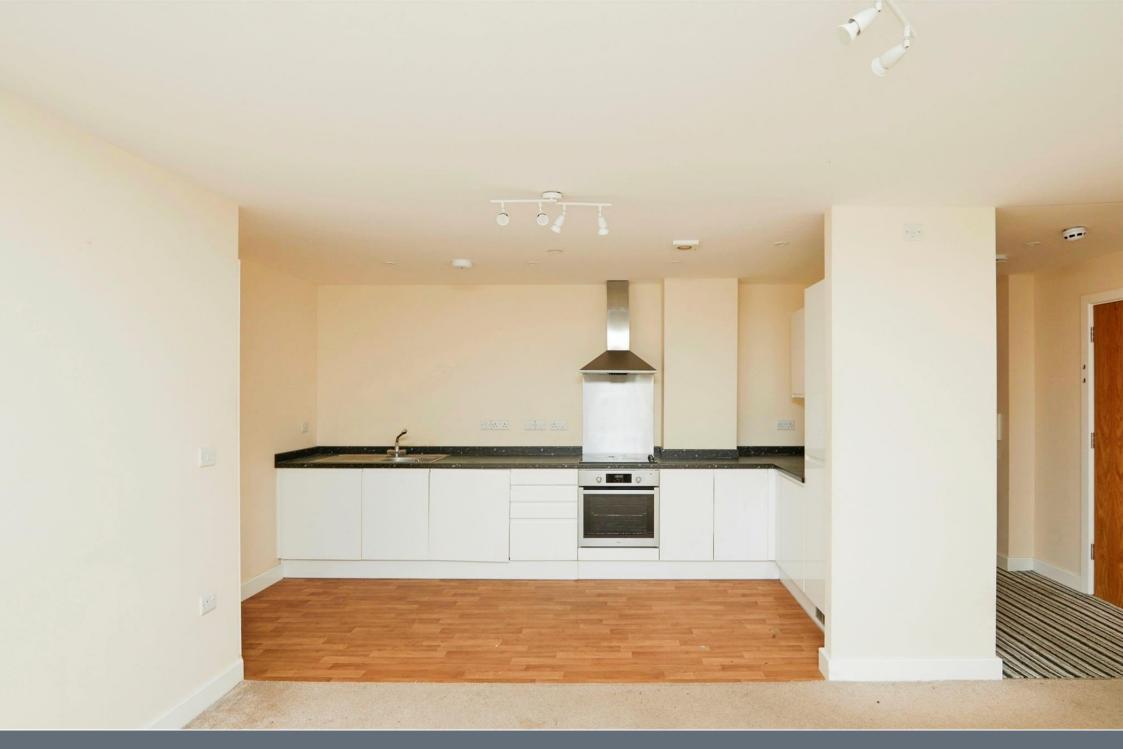

## Lounge

10' 7" max x 14' 1" max ( 3.23m max x 4.29m max )

#### Kitchen

6' 2" max x 14' max ( 1.88m max x 4.27m max )