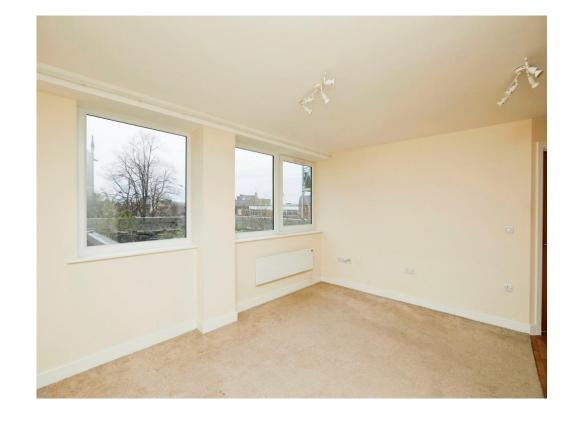

## Lounge

10' 7" max x 14' 1" max ( 3.23m max x 4.29m max )

## **Bedroom One**

13' 1" max x 10' max ( 3.99m max x 3.05m max )

## **Bedroom Two**

10' 2" max x 10' 2" max ( 3.10m max x 3.10m max )