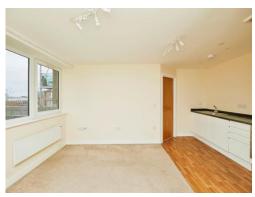

## Lounge

10' 7" max x 14' 1" max ( 3.23m max x 4.29m max )

#### Kitchen

6' 2" max x 14' max ( 1.88m max x 4.27m max )