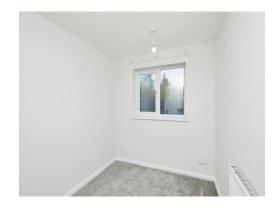

#### Bedroom 2

7' 2" x 8' 10" ( 2.18m x 2.69m )

Carpeted flooring, one radiator, double glazed window to the rear elevation.