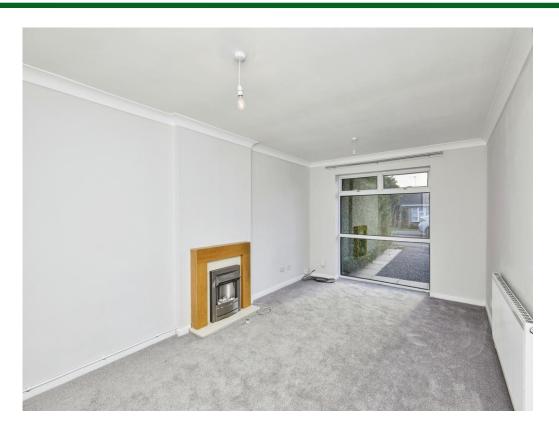

# **Reception Room**

17' x 10' 2" ( 5.18m x 3.10m )

Carpeted flooring, one radiator, double glazed window to the front elevation, doors to access the kitchen and hallway.