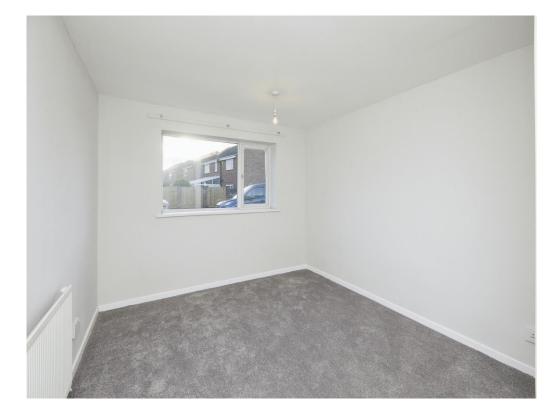

#### Bedroom 2

7' 2" x 8' 10" ( 2.18m x 2.69m )

Carpeted flooring, one radiator, double glazed window to the rear elevation.