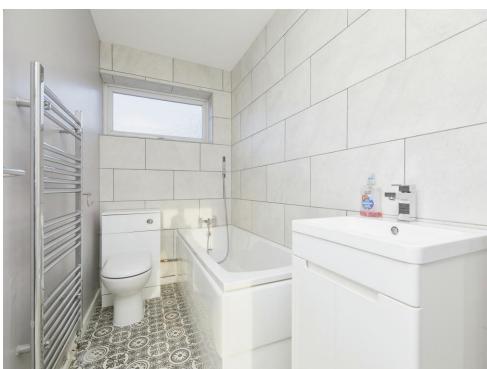

### Bathroom

8' 9" x 4' 9" ( 2.67m x 1.45m )

Vinyl tile effect flooring, bath with shower attachment, WC, sink with built in cupboard, heated towel rail double glazed frosted window to the rear elevation.