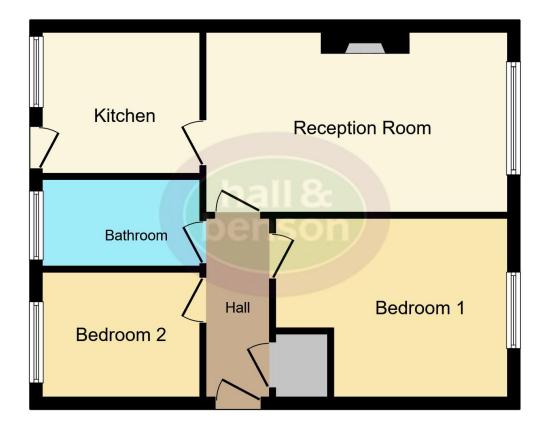

### **Bedroom 1**

10' 1" x 13' 3" ( 3.07m x 4.04m )

Carpeted flooring, one radiator, double glazed window to the front elevation.

#### Bedroom 2

7' 2" x 8' 10" ( 2.18m x 2.69m )

Carpeted flooring, one radiator, double glazed window to the rear elevation.

# **Reception Room**

17' x 10' 2" ( 5.18m x 3.10m )

Carpeted flooring, one radiator, double glazed window to the front elevation, doors to access the kitchen and hallway.

### Kitchen

7' 11" x 8' 10" ( 2.41m x 2.69m )

Wood effect flooring, one radiator. Modern kitchen units with integrated electric oven, gas hob and extractor fan. Double glazed window and door to rear elevation.

### Bathroom

8' 9" x 4' 9" ( 2.67m x 1.45m )

Vinyl tile effect flooring, bath with shower attachment, WC, sink with built in cupboard, heated towel rail double glazed frosted window to the rear elevation.

### Outside

Driveway to front and side. Gates leading to rear garden.

Residential Sales & Lettings | Mortgage Services | Conveyancing | Surveyors | Land & New Homes

This floorplan is for illustrative purposes only and is not drawn to scale. Measurements, floor-areas, openings and orientations are approximate. They should not be relied upon for any purpose and do not form any part of an agreement. No liability is taken for any error or mis-statement. All parties must rely on their own inspections.