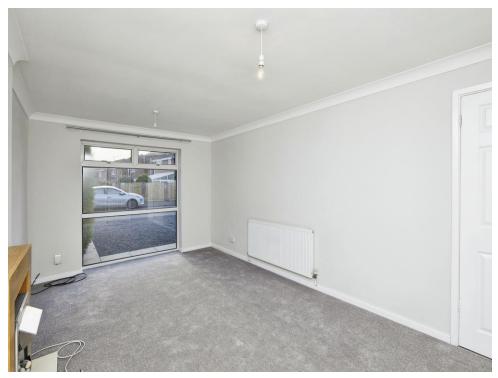

# **Reception Room**

17' x 10' 2" ( 5.18m x 3.10m )

Carpeted flooring, one radiator, double glazed window to the front elevation, doors to access the kitchen and hallway.