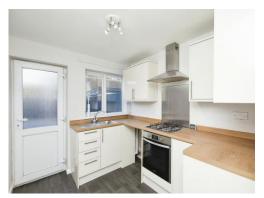

### Kitchen

7' 11" x 8' 10" ( 2.41m x 2.69m )

Wood effect flooring, one radiator. Modern kitchen units with integrated electric oven, gas hob and extractor fan. Double glazed window and door to rear elevation.