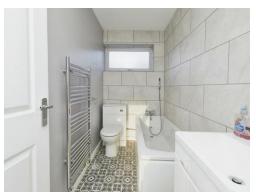

### Bathroom

8' 9" x 4' 9" ( 2.67m x 1.45m )

Vinyl tile effect flooring, bath with shower attachment, WC, sink with built in cupboard, heated towel rail double glazed frosted window to the rear elevation.