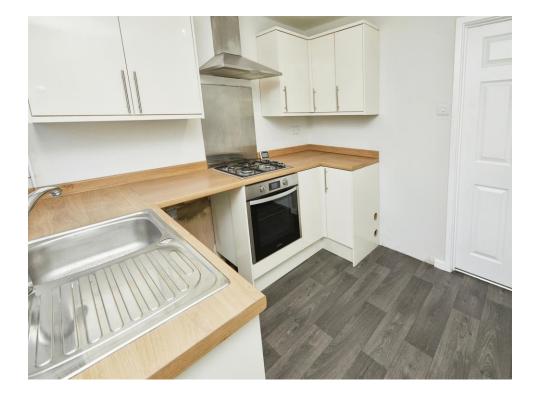

### Kitchen

7' 11" x 8' 10" ( 2.41m x 2.69m )

Wood effect flooring, one radiator. Modern kitchen units with integrated electric oven, gas hob and extractor fan. Double glazed window and door to rear elevation.