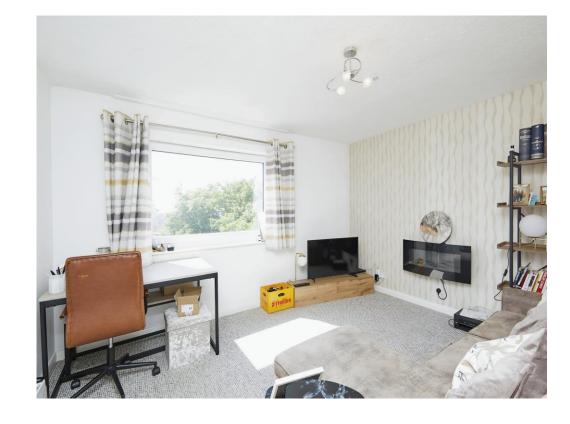

#### Lounge

10' 8" x 13' 2" Max ( 3.25m x 4.01m Max )

Having carpet flooring, UPVC double glazed window to the rear elevation and electric fire.