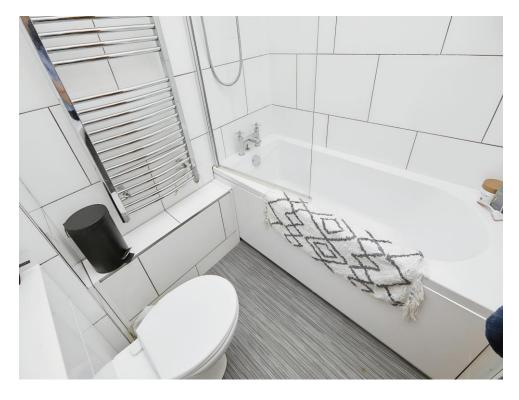

#### **Bathroom**

Having vinyl flooring, partly tiled walls, bath with shower over, vanity W.C and wash hand basin with mixer tap over and towel rail.

Residential Sales & Lettings | Mortgage Services | Conveyancing | Surveyors | Land & New Homes