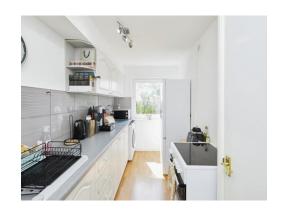

#### **Dining Room/ Kitchen**

13' 8" Max x 6' 5" Max ( 4.17m Max x 1.96m Max )

Fitted with wall and base units with work surfaces over and tiled splashbacks, cooker, fridge freezer, inset sink and drainer with mixer tap over, space and plumbing for a washing machine, laminate flooring, UPVC double glazed window to the rear elevation and two storage cupboards.