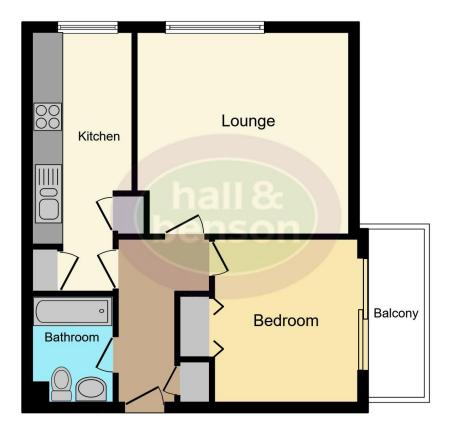

#### **Entrance Hallway**

Having carpet flooring, a storage and doors off to:-

#### Lounge

10' 8" x 13' 2" Max ( 3.25m x 4.01m Max )

Having carpet flooring, UPVC double glazed window to the rear elevation and electric fire.

#### **Dining Room/ Kitchen**

13' 8" Max x 6' 5" Max ( 4.17m Max x 1.96m Max )

Fitted with wall and base units with work surfaces over and tiled splashbacks, cooker, fridge freezer, inset sink and drainer with mixer tap over, space and plumbing for a washing machine, laminate flooring, UPVC double glazed window to the rear elevation and two storage cupboards.

#### **Bedroom**

9' 4" x 9' 2" ( 2.84m x 2.79m )

Having carpet flooring, UPVC double glazed sliding door tot he side elevation leading out to the shared balcony and built-in wardrobe.

#### **Bathroom**

Having vinyl flooring, partly tiled walls, bath with shower over, vanity W.C and wash hand basin with mixer tap over and towel rail.

Residential Sales & Lettings | Mortgage Services | Conveyancing | Surveyors | Land & New Homes

This floorplan is for illustrative purposes only and is not drawn to scale. Measurements, floor-areas, openings and orientations are approximate. They should not be relied upon for any purpose and do not form any part of an agreement. No liability is taken for any error or mis-statement. All parties must rely on their own inspections.