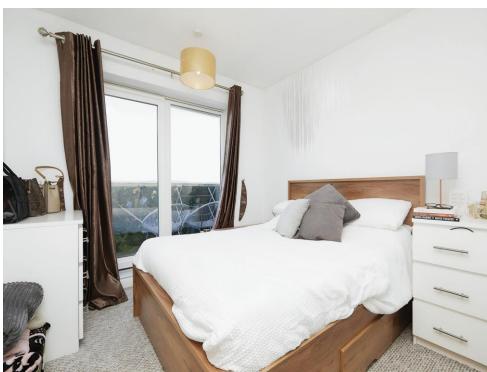

#### **Bedroom**

9' 4" x 9' 2" ( 2.84m x 2.79m )

Having carpet flooring, UPVC double glazed sliding door tot he side elevation leading out to the shared balcony and built-in wardrobe.