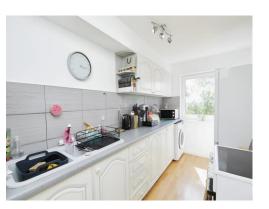

#### **Dining Room/ Kitchen**

13' 8" Max x 6' 5" Max ( 4.17m Max x 1.96m Max )

Fitted with wall and base units with work surfaces over and tiled splashbacks, cooker, fridge freezer, inset sink and drainer with mixer tap over, space and plumbing for a washing machine, laminate flooring, UPVC double glazed window to the rear elevation and two storage cupboards.