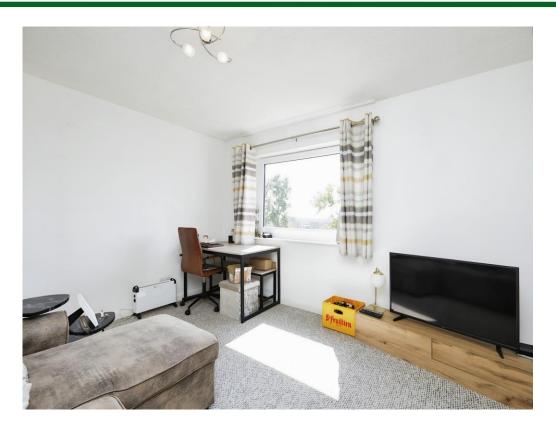

#### Lounge

10' 8" x 13' 2" Max ( 3.25m x 4.01m Max )

Having carpet flooring, UPVC double glazed window to the rear elevation and electric fire.