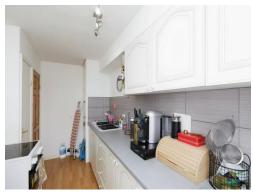

#### **Dining Room/ Kitchen**

13' 8" Max x 6' 5" Max ( 4.17m Max x 1.96m Max )

Fitted with wall and base units with work surfaces over and tiled splashbacks, cooker, fridge freezer, inset sink and drainer with mixer tap over, space and plumbing for a washing machine, laminate flooring, UPVC double glazed window to the rear elevation and two storage cupboards.