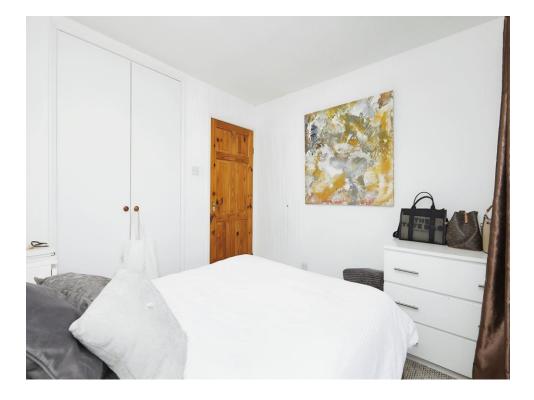

#### **Bedroom**

9' 4" x 9' 2" ( 2.84m x 2.79m )

Having carpet flooring, UPVC double glazed sliding door tot he side elevation leading out to the shared balcony and built-in wardrobe.

#### **Bathroom**

Having vinyl flooring, partly tiled walls, bath with shower over, vanity W.C and wash hand basin with mixer tap over and towel rail.

Residential Sales & Lettings | Mortgage Services | Conveyancing | Surveyors | Land & New Homes