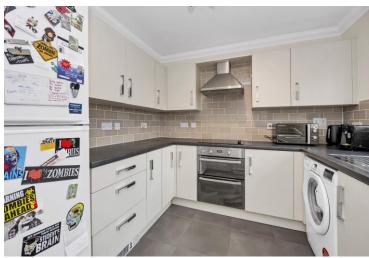

## Accommodation:

**Entrance Hall** 

Cloakroom 6' 1" x 2' 11" (1.85m x 0.9m)

Kitchen 8' 11" x 8' 5" (2.73m x 2.56m)

Lounge/Diner 14' 10" x 16' 1"(max) (4.51m x 4.90m)

Bedroom One 11' 10" x 8' 11" (3.6m x 2.72m)