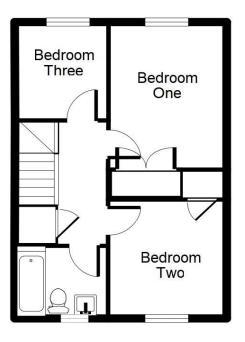

## Accommodation:

**Entrance Hall** 

Cloakroom 6' 1" x 2' 11" (1.85m x 0.9m)

Kitchen 8' 11" x 8' 5" (2.73m x 2.56m)

Lounge/Diner 14' 10" x 16' 1"(max) (4.51m x 4.90m)

Bedroom One 11' 10" x 8' 11" (3.6m x 2.72m)

Bedroom Two 9' 8" x 8' 11" (2.95m x 2.72m)

Bedroom Three 8' 2" x 6' 10" (2.49m x 2.08m)

Bathroom 6' 0" x 6' 9" (1.84m x 2.07m)

Garden & Parking

Council Tax Band: C EPC Rating: TBC Tenure: Freehold

> Offers Over £290,000 Freehold