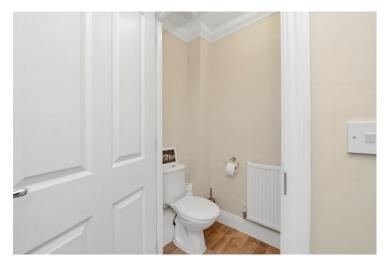

## Accommodation:

**Entrance Hall** 

Cloakroom 6' 1" x 2' 11" (1.85m x 0.9m)

Kitchen 8' 11" x 8' 5" (2.73m x 2.56m)

Lounge/Diner 14' 10" x 16' 1"(max) (4.51m x 4.90m)

Bedroom One 11' 10" x 8' 11" (3.6m x 2.72m)