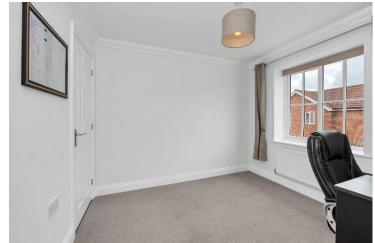

## Accommodation:

**Entrance Hall** 

Cloakroom 6' 1" x 2' 11" (1.85m x 0.9m)

Kitchen 8' 11" x 8' 5" (2.73m x 2.56m)

Lounge/Diner 14' 10" x 16' 1"(max) (4.51m x 4.90m)

Bedroom One 11' 10" x 8' 11" (3.6m x 2.72m)