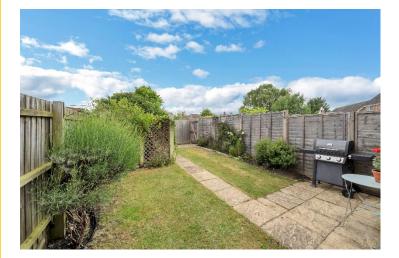

Outside, parking is offered via a driveway for multiple vehicles. The rear garden is mainly laid to lawn with a paved patio and is enclosed by fencing.

Additional Information

Tenure: Freehold

Mobile Coverage: EE, O2, Three & Vodafone are listed as 'likely' in this area. (Source

Bedroom Two 9' 8" x 8' 11" (2.95m x 2.72m)

Bedroom Three 8' 2" x 6' 10" (2.49m x 2.08m)

Bathroom 6' 0" x 6' 9" (1.84m x 2.07m)

Garden & Parking

Council Tax Band: C EPC Rating: TBC Tenure: Freehold

> Offers Over £290,000 Freehold