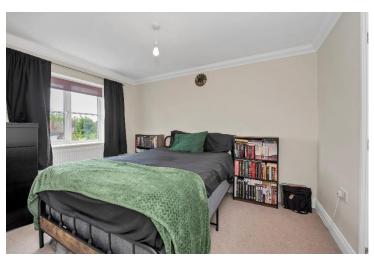

## Accommodation:

**Entrance Hall** 

Cloakroom 6' 1" x 2' 11" (1.85m x 0.9m)

Kitchen 8' 11" x 8' 5" (2.73m x 2.56m)

Lounge/Diner 14' 10" x 16' 1"(max) (4.51m x 4.90m)

Bedroom One 11' 10" x 8' 11" (3.6m x 2.72m)