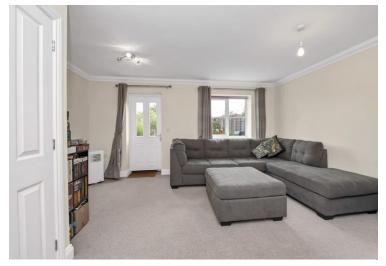

## Accommodation:

**Entrance Hall** 

Cloakroom 6' 1" x 2' 11" (1.85m x 0.9m)

Kitchen 8' 11" x 8' 5" (2.73m x 2.56m)

Lounge/Diner 14' 10" x 16' 1"(max) (4.51m x 4.90m)

Bedroom One 11' 10" x 8' 11" (3.6m x 2.72m)