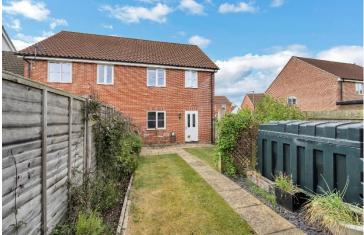

Outside, parking is offered via a driveway for multiple vehicles. The rear garden is mainly laid to lawn with a paved patio and is enclosed by fencing.

Additional Information

Tenure: Freehold

Mobile Coverage: EE, O2, Three & Vodafone are listed as 'likely' in this area. (Source