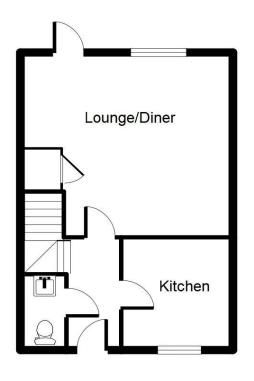

## Accommodation:

**Entrance Hall** 

Cloakroom 6' 1" x 2' 11" (1.85m x 0.9m)

Kitchen 8' 11" x 8' 5" (2.73m x 2.56m)

Lounge/Diner 14' 10" x 16' 1"(max) (4.51m x 4.90m)

Bedroom One 11' 10" x 8' 11" (3.6m x 2.72m)

For identification only - Not to scale (c) Visual Floor Planner

MONEY LAUNDERING REGULATIONS 2003: Purchasers will be asked to produce identification and proof of financial status when an offer is received. We would ask for your co-operation in order that there will be no delay in agreeing the sale.