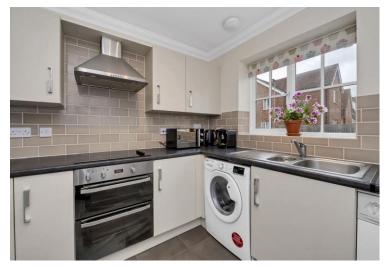

## Accommodation:

**Entrance Hall** 

Cloakroom 6' 1" x 2' 11" (1.85m x 0.9m)

Kitchen 8' 11" x 8' 5" (2.73m x 2.56m)

Lounge/Diner 14' 10" x 16' 1"(max) (4.51m x 4.90m)

Bedroom One 11' 10" x 8' 11" (3.6m x 2.72m)