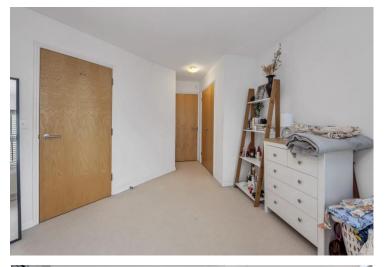

The accommodation comprises of an entrance hall with storage cupboards, an open plan sitting / dining room and kitchen, the kitchen offers wall and base level units with integrated oven, hob with extractor over, dishwasher and washing machine. There are two bedrooms, the principal benefits from an ensuite shower room and the bathroom completes the accommodation, featuring a shower over the bath.

### Accommodation:

Entrance Hall 6' 8" x 7' 0" (2.04m x 2.13m)

Sitting Room 17' 10" x 18' 7" (5.43m x 5.67m)

Dining Area 9' 11" x 14' 1" (3.03m x 4.29m)

Kitchen 8' 10" x 10' 9" (2.69m x 3.27m)

Bedroom 10' 3" x 19' 2" (3.12m x 5.85m)