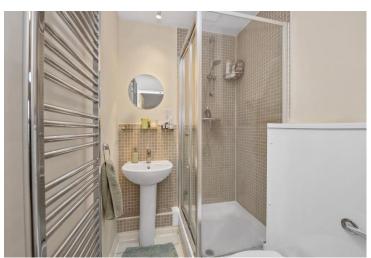

The accommodation comprises of an entrance hall with storage cupboards, an open plan sitting / dining room and kitchen, the kitchen offers wall and base level units with integrated oven, hob with extractor over, dishwasher and washing machine. There are two bedrooms, the principal benefits from an ensuite shower room and the bathroom completes the accommodation, featuring a shower over the bath.

Ensuite 4' 10" x 6' 4" (1.47m x 1.93m)

Bedroom 13' 9" x 10' 0" (4.18m x 3.06m)

Bathroom 6' 0" x 9' 11" (1.82m x 3.01m)

Council Tax Band: B EPC Rating: B Tenure: Leasehold

> Offers Over £190,000 Leasehold

TOTAL: 918 sq. ft, 85 m2 FLOOR 1: 918 sq. ft, 85 m2