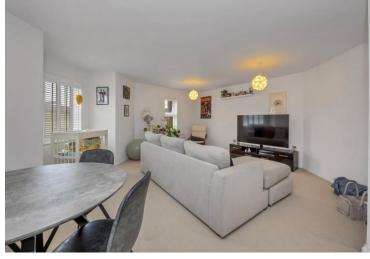

The accommodation comprises of an entrance hall with storage cupboards, an open plan sitting / dining room and kitchen, the kitchen offers wall and base level units with integrated oven, hob with extractor over, dishwasher and washing machine. There are two bedrooms, the principal benefits from an ensuite shower room and the bathroom completes the accommodation, featuring a shower over the bath.

### Accommodation:

Entrance Hall 6' 8" x 7' 0" (2.04m x 2.13m)

Sitting Room 17' 10" x 18' 7" (5.43m x 5.67m)

Dining Area 9' 11" x 14' 1" (3.03m x 4.29m)

Kitchen 8' 10" x 10' 9" (2.69m x 3.27m)

Bedroom 10' 3" x 19' 2" (3.12m x 5.85m)