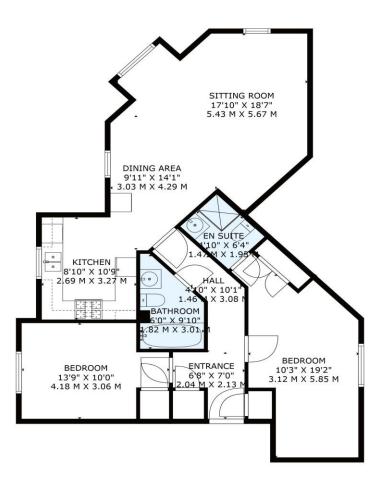

### Accommodation:

Entrance Hall 6' 8" x 7' 0" (2.04m x 2.13m)

Sitting Room 17' 10" x 18' 7" (5.43m x 5.67m)

Dining Area 9' 11" x 14' 1" (3.03m x 4.29m)

Kitchen 8' 10" x 10' 9" (2.69m x 3.27m)

Bedroom 10' 3" x 19' 2" (3.12m x 5.85m)

Ensuite 4' 10" x 6' 4" (1.47m x 1.93m)

Bedroom 13' 9" x 10' 0" (4.18m x 3.06m)

Bathroom 6' 0" x 9' 11" (1.82m x 3.01m)

Council Tax Band: B EPC Rating: B Tenure: Leasehold

> Offers Over £190,000 Leasehold

TOTAL: 918 sq. ft, 85 m2 FLOOR 1: 918 sq. ft, 85 m2

All Measurements Are Approximate, This Floor Plan Is a Guide Only. Produced By Dcpp.

MONEY LAUNDERING REGULATIONS 2003: Purchasers will be asked to produce identification and proof of financial status when an offer is received. We would ask for your co-operation in order that there will be no delay in agreeing the sale.