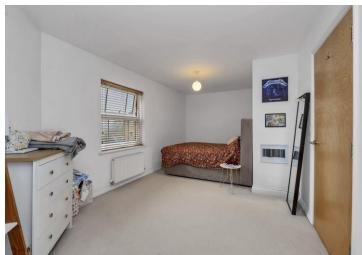

The accommodation comprises of an entrance hall with storage cupboards, an open plan sitting / dining room and kitchen, the kitchen offers wall and base level units with integrated oven, hob with extractor over, dishwasher and washing machine. There are two bedrooms, the principal benefits from an ensuite shower room and the bathroom completes the accommodation, featuring a shower over the bath.

### Accommodation:

Entrance Hall 6' 8" x 7' 0" (2.04m x 2.13m)

Sitting Room 17' 10" x 18' 7" (5.43m x 5.67m)

Dining Area 9' 11" x 14' 1" (3.03m x 4.29m)

Kitchen 8' 10" x 10' 9" (2.69m x 3.27m)

Bedroom 10' 3" x 19' 2" (3.12m x 5.85m)