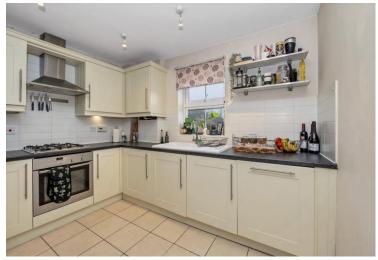

The accommodation comprises of an entrance hall with storage cupboards, an open plan sitting / dining room and kitchen, the kitchen offers wall and base level units with integrated oven, hob with extractor over, dishwasher and washing machine. There are two bedrooms, the principal benefits from an ensuite shower room and the bathroom completes the accommodation, featuring a shower over the bath.

### Accommodation:

Entrance Hall 6' 8" x 7' 0" (2.04m x 2.13m)

Sitting Room 17' 10" x 18' 7" (5.43m x 5.67m)

Dining Area 9' 11" x 14' 1" (3.03m x 4.29m)

Kitchen 8' 10" x 10' 9" (2.69m x 3.27m)

Bedroom 10' 3" x 19' 2" (3.12m x 5.85m)