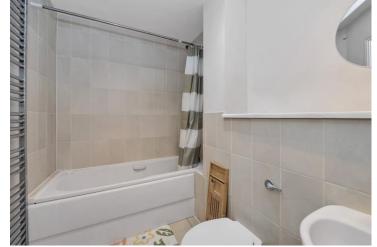

The accommodation comprises of an entrance hall with storage cupboards, an open plan sitting / dining room and kitchen, the kitchen offers wall and base level units with integrated oven, hob with extractor over, dishwasher and washing machine. There are two bedrooms, the principal benefits from an ensuite shower room and the bathroom completes the accommodation, featuring a shower over the bath.

Ensuite 4' 10" x 6' 4" (1.47m x 1.93m)

Bedroom 13' 9" x 10' 0" (4.18m x 3.06m)

Bathroom 6' 0" x 9' 11" (1.82m x 3.01m)

Council Tax Band: B EPC Rating: B Tenure: Leasehold

> Offers Over £190,000 Leasehold

TOTAL: 918 sq. ft, 85 m2 FLOOR 1: 918 sq. ft, 85 m2