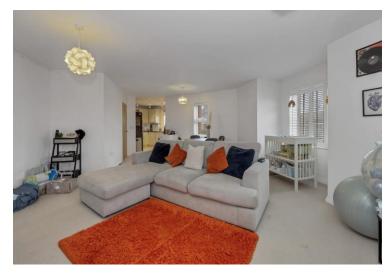

The accommodation comprises of an entrance hall with storage cupboards, an open plan sitting / dining room and kitchen, the kitchen offers wall and base level units with integrated oven, hob with extractor over, dishwasher and washing machine. There are two bedrooms, the principal benefits from an ensuite shower room and the bathroom completes the accommodation, featuring a shower over the bath.

### Accommodation:

Entrance Hall 6' 8" x 7' 0" (2.04m x 2.13m)

Sitting Room 17' 10" x 18' 7" (5.43m x 5.67m)

Dining Area 9' 11" x 14' 1" (3.03m x 4.29m)

Kitchen 8' 10" x 10' 9" (2.69m x 3.27m)

Bedroom 10' 3" x 19' 2" (3.12m x 5.85m)