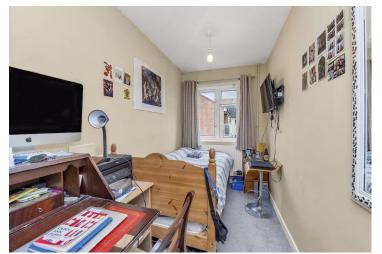

## Accommodation:

Entrance Hall 14' 10'' x 5' 10'' (4.53m x 1.78m reducing to 0.88m)

Kitchen/Dining/Sitting Room 22' 4" x 10' 9" (6.81m x 3.27m)

Bedroom One 16' 0'' x 8' 5'' (4.88m x 2.56m)

Bedroom Two 13' 3'' x 5' 7'' (4.04m x 1.69m)