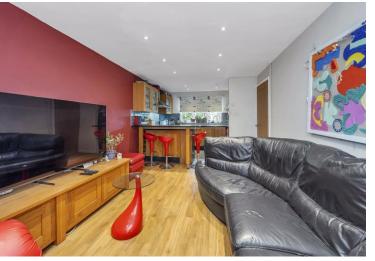

## Meadow Close, Lavenham, Sudbury, Suffolk, CO10 9RY

Located in the popular village of Lavenham is this two-bedroom upper floor flat.

The accommodation comprises of an entrance hall, cloakroom, kitchen/sitting/dining room, two bedrooms and a shower room. The property also benefits from a balcony from the living space.

## Accommodation:

Entrance Hall 14' 10'' x 5' 10'' (4.53m x 1.78m reducing to 0.88m)

Kitchen/Dining/Sitting Room 22' 4" x 10' 9" (6.81m x 3.27m)

Bedroom One 16' 0'' x 8' 5'' (4.88m x 2.56m)

Bedroom Two 13' 3'' x 5' 7'' (4.04m x 1.69m)