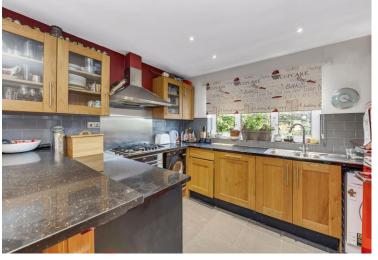

## Meadow Close, Lavenham, Sudbury, Suffolk, CO10 9RY

Located in the popular village of Lavenham is this two-bedroom upper floor flat.

The accommodation comprises of an entrance hall, cloakroom, kitchen/sitting/dining room, two bedrooms and a shower room. The property also benefits from a balcony from the living space.

## Accommodation:

Entrance Hall 14' 10'' x 5' 10'' (4.53m x 1.78m reducing to 0.88m)

Kitchen/Dining/Sitting Room 22' 4" x 10' 9" (6.81m x 3.27m)

Bedroom One 16' 0'' x 8' 5'' (4.88m x 2.56m)

Bedroom Two 13' 3'' x 5' 7'' (4.04m x 1.69m)