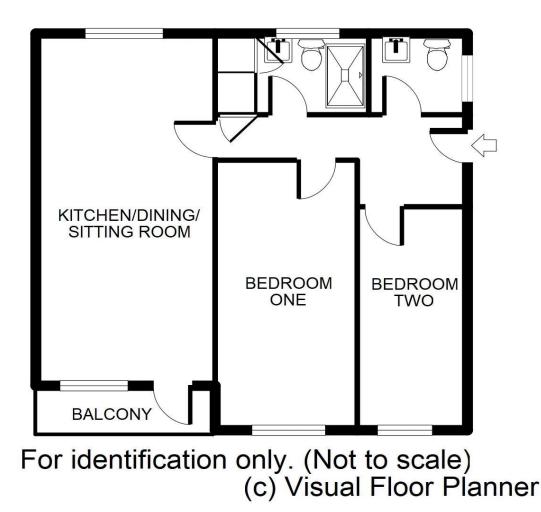

## Meadow Close, Lavenham, Sudbury, Suffolk, CO10 9RY

Located in the popular village of Lavenham is this two-bedroom upper floor flat.

The accommodation comprises of an entrance hall, cloakroom, kitchen/sitting/dining room, two bedrooms and a shower room. The property also benefits from a balcony from the living space.

## Accommodation:

Entrance Hall 14' 10'' x 5' 10'' (4.53m x 1.78m reducing to 0.88m)

Kitchen/Dining/Sitting Room 22' 4" x 10' 9" (6.81m x 3.27m)

Bedroom One 16' 0'' x 8' 5'' (4.88m x 2.56m)

Bedroom Two 13' 3'' x 5' 7'' (4.04m x 1.69m)

Cloakroom 5' 1'' x 4' 4'' (1.56m x 1.33m)

Shower Room 7' 7" x 5' 1" (2.31m x 1.55m)

Additional Information:

Council Tax Band: A EPC Rating: C Tenure: Leasehold

> Guide Price £150,000 Leasehold

MONEY LAUNDERING REGULATIONS 2003: Purchasers will be asked to produce identification and proof of financial status when an offer is received. We would ask for your co-operation in order that there will be no delay in agreeing the sale.