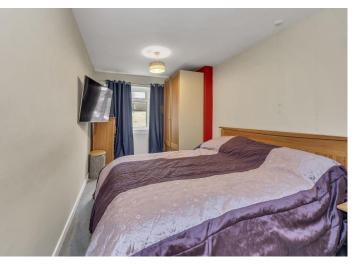

## Accommodation:

Entrance Hall 14' 10'' x 5' 10'' (4.53m x 1.78m reducing to 0.88m)

Kitchen/Dining/Sitting Room 22' 4" x 10' 9" (6.81m x 3.27m)

Bedroom One 16' 0'' x 8' 5'' (4.88m x 2.56m)

Bedroom Two 13' 3'' x 5' 7'' (4.04m x 1.69m)