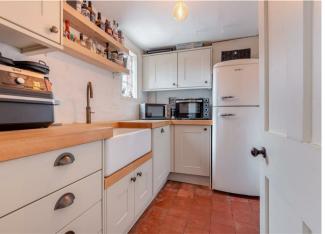

# Ground Floor:

- Welcoming entrance hallway with traditional styling
- Drawing room with dual-aspect windows and fireplace perfect for formal or informal entertaining
- Separate snug/living room with character fireplace ideal as a reading room or playroom
- Well-appointed country kitchen with ample storage, fitted units, and space for casual dining
- Utility room with garden access and space for laundry appliances

# **Description of Property**

Collings Farm is a beautifully presented period-style farmhouse offering generous proportions and a wealth of original features throughout. This character home combines traditional charm with modern comforts, including well-proportioned rooms, exposed beams, fireplaces, and a well-equipped kitchen. On the ground floor, a welcoming entrance hall leads to a large, light-filled drawing room with views to the front and rear gardens. A separate snug adds further flexibility, while the kitchen offers plenty of workspace and storage. A practical utility room sits just off the kitchen and provides access to the garden. Upstairs, the property offers three spacious double bedrooms and a well-appointed family bathroom. The principal bedroom enjoys attractive views across surrounding countryside and retains period character, as do the second and third bedrooms.