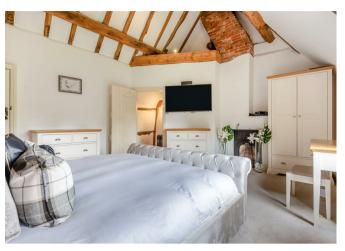

# First Floor:

- Principal bedroom with feature fireplace and countryside views
- Two further double bedrooms, each with character charm and natural light
- Family bathroom with bath, separate shower, basin and WC

# **Description of Property**

Collings Farm is a beautifully presented period-style farmhouse offering generous proportions and a wealth of original features throughout. This character home combines traditional charm with modern comforts, including well-proportioned rooms, exposed beams, fireplaces, and a well-equipped kitchen. On the ground floor, a welcoming entrance hall leads to a large, light-filled drawing room with views to the front and rear gardens. A separate snug adds further flexibility, while the kitchen offers plenty of workspace and storage. A practical utility room sits just off the kitchen and provides access to the garden. Upstairs, the property offers three spacious double bedrooms and a well-appointed family bathroom. The principal bedroom enjoys attractive views across surrounding countryside and retains period character, as do the second and third bedrooms.