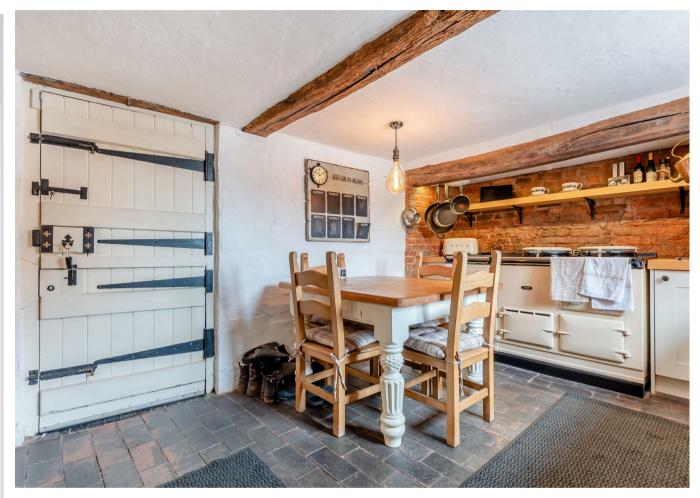

# Ground Floor:

- Welcoming entrance hallway with traditional styling
- Drawing room with dual-aspect windows and fireplace perfect for formal or informal entertaining
- Separate snug/living room with character fireplace ideal as a reading room or playroom
- Well-appointed country kitchen with ample storage, fitted units, and space for casual dining
- Utility room with garden access and space for laundry appliances

# **Description of Property**

Collings Farm is a beautifully presented period-style farmhouse offering generous proportions and a wealth of original features throughout. This character home combines traditional charm with modern comforts, including well-proportioned rooms, exposed beams, fireplaces, and a well-equipped kitchen. On the ground floor, a welcoming entrance hall leads to a large, light-filled drawing room with views to the front and rear gardens. A separate snug adds further flexibility, while the kitchen offers plenty of workspace and storage. A practical utility room sits just off the kitchen and provides access to the garden. Upstairs, the property offers three spacious double bedrooms and a well-appointed family bathroom. The principal bedroom enjoys attractive views across surrounding countryside and retains period character, as do the second and third bedrooms.