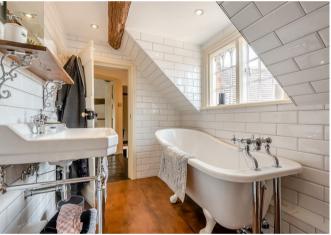

# First Floor:

- Principal bedroom with feature fireplace and countryside views
- Two further double bedrooms, each with character charm and natural light
- Family bathroom with bath, separate shower, basin and WC

# **Description of Property**

Collings Farm is a beautifully presented period-style farmhouse offering generous proportions and a wealth of original features throughout. This character home combines traditional charm with modern comforts, including well-proportioned rooms, exposed beams, fireplaces, and a well-equipped kitchen. On the ground floor, a welcoming entrance hall leads to a large, light-filled drawing room with views to the front and rear gardens. A separate snug adds further flexibility, while the kitchen offers plenty of workspace and storage. A practical utility room sits just off the kitchen and provides access to the garden. Upstairs, the property offers three spacious double bedrooms and a well-appointed family bathroom. The principal bedroom enjoys attractive views across surrounding countryside and retains period character, as do the second and third bedrooms.