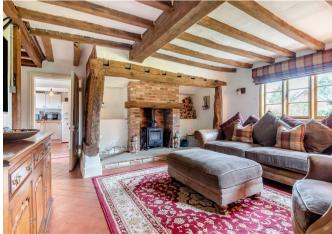

# Ground Floor:

- Welcoming entrance hallway with traditional styling
- Drawing room with dual-aspect windows and fireplace perfect for formal or informal entertaining
- Separate snug/living room with character fireplace ideal as a reading room or playroom
- Well-appointed country kitchen with ample storage, fitted units, and space for casual dining
- Utility room with garden access and space for laundry appliances

# **Description of Property**

Collings Farm is a beautifully presented period-style farmhouse offering generous proportions and a wealth of original features throughout. This character home combines traditional charm with modern comforts, including well-proportioned rooms, exposed beams, fireplaces, and a well-equipped kitchen. On the ground floor, a welcoming entrance hall leads to a large, light-filled drawing room with views to the front and rear gardens. A separate snug adds further flexibility, while the kitchen offers plenty of workspace and storage. A practical utility room sits just off the kitchen and provides access to the garden. Upstairs, the property offers three spacious double bedrooms and a well-appointed family bathroom. The principal bedroom enjoys attractive views across surrounding countryside and retains period character, as do the second and third bedrooms.