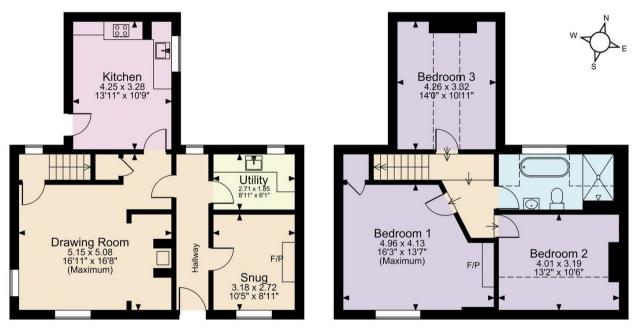

# Ground Floor:

- Welcoming entrance hallway with traditional styling
- Drawing room with dual-aspect windows and fireplace perfect for formal or informal entertaining
- Separate snug/living room with character fireplace ideal as a reading room or playroom
- Well-appointed country kitchen with ample storage, fitted units, and space for casual dining
- Utility room with garden access and space for laundry appliances

# First Floor:

- Principal bedroom with feature fireplace and countryside views
- Two further double bedrooms, each with character charm and natural light
- Family bathroom with bath, separate shower, basin and WC

**EPC Rating: Exempt** 

Approximate total floor area: 1,130 sq ft / 105 sq m

Council Tax Band: F

Tenure: Available to let on an Assured Shorthold Tenancy

(AST) basis

These particulars are intended only as a guide and must not be relied upon as statements of fact. Your attention is drawn to the Important Notice on the last page of the text.

## Collings Farm, Grove Lane, Sutton Coldfield Approximate Gross Internal Area 1130 Sq Ft/105 Sq M

Ground Floor First Floor

### FOR ILLUSTRATIVE PURPOSES ONLY - NOT TO SCALE

The position & size of doors, windows, appliances and other features are approximate only.

\_\_\_\_\_Denotes restricted head height

© ehouse. Unauthorised reproduction prohibited. Drawing ref. dig/8649646/KRA