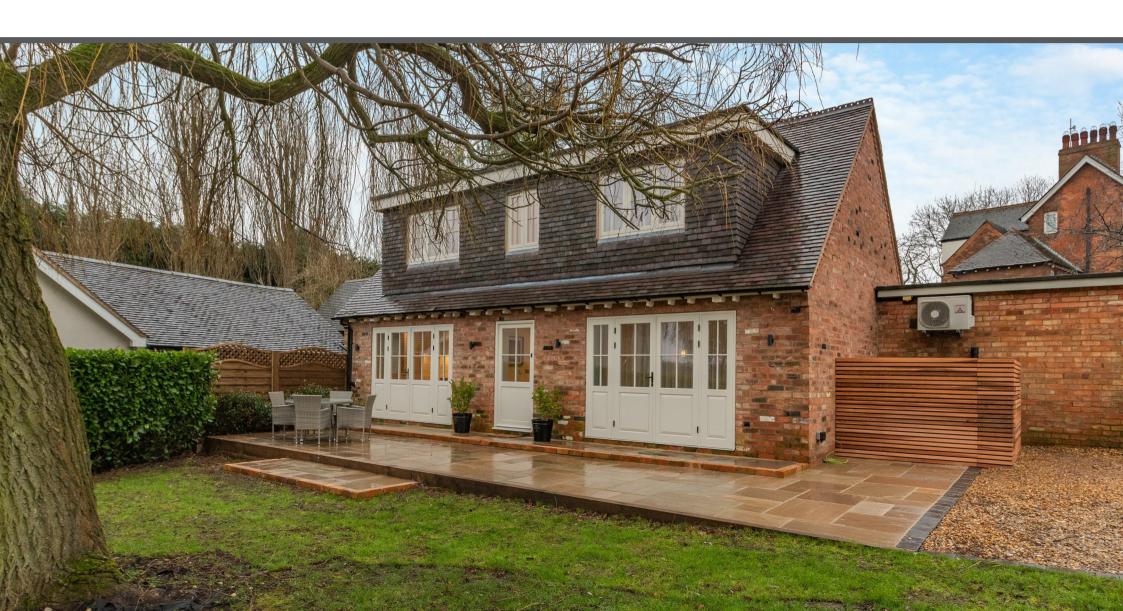

### **Description of Property**

This beautifully presented property is the perfect rural retreat, offering a tranquil lifestyle with breathtaking views of rolling open fields. Set back from the road, the home is accessed via a gravel driveway leading to a charming frontage that immediately sets the tone for this delightful residence.

# Outside:

- Off-road parking
- Lawned garden area

These particulars are intended only as a guide and must not be relied upon as statements of fact. Your attention is drawn to the Important Notice on the last page of the text.

#### Gardens & Grounds

The property has the benefit of off-road parking on the gravel driveway and the use of a lawned garden area with wonderful views.