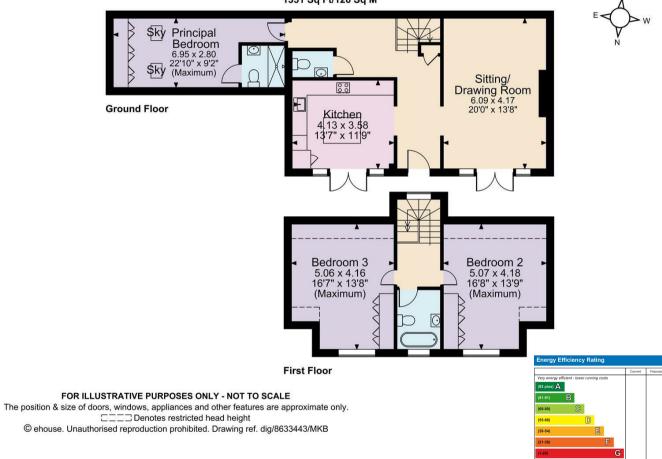

# Ground floor:

- Reception hallway
- Drawing Room
- Kitchen
- Guest cloakroom
- Principal Bedroom with Shower En Suite

# First floor:

- Landing
- Two bedrooms
- Bathroom

#### The Stables, The Croft, Ox Leys Road, Sutton Coldfield Approximate Gross Internal Area 1351 Sq Ft/126 Sq M

England & Wales

Every care has been taken with the preparation of these Particulars, but complete accuracy cannot be guaranteed. If there is any point, which is of particular importance to you, please obtain professional confirmation. Alternatively, we will be pleased to check the information for you. These Particulars do not constitute a contract or part of a contract. All measurements quoted are approximate. Photographs are reproduced for general information and it cannot be inferred that any item shown is included in the sale.