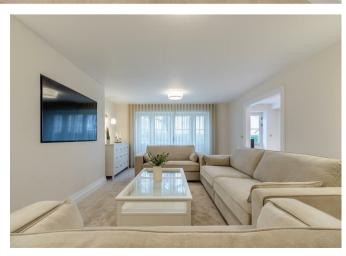

Upon entering, the reception hallway welcomes you into the home and includes a convenient guest cloakroom. The spacious drawing room is bathed in natural light and features double doors that open onto the frontage, providing a seamless connection to the outdoors and a serene space for relaxation or entertaining.