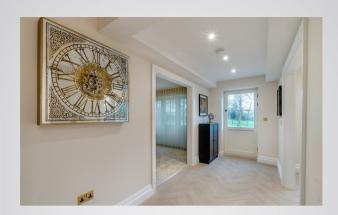

Upon entering, the reception hallway welcomes you into the home and includes a convenient guest cloakroom. The spacious drawing room is bathed in natural light and features double doors that open onto the frontage, providing a seamless connection to the outdoors and a serene space for relaxation or entertaining.