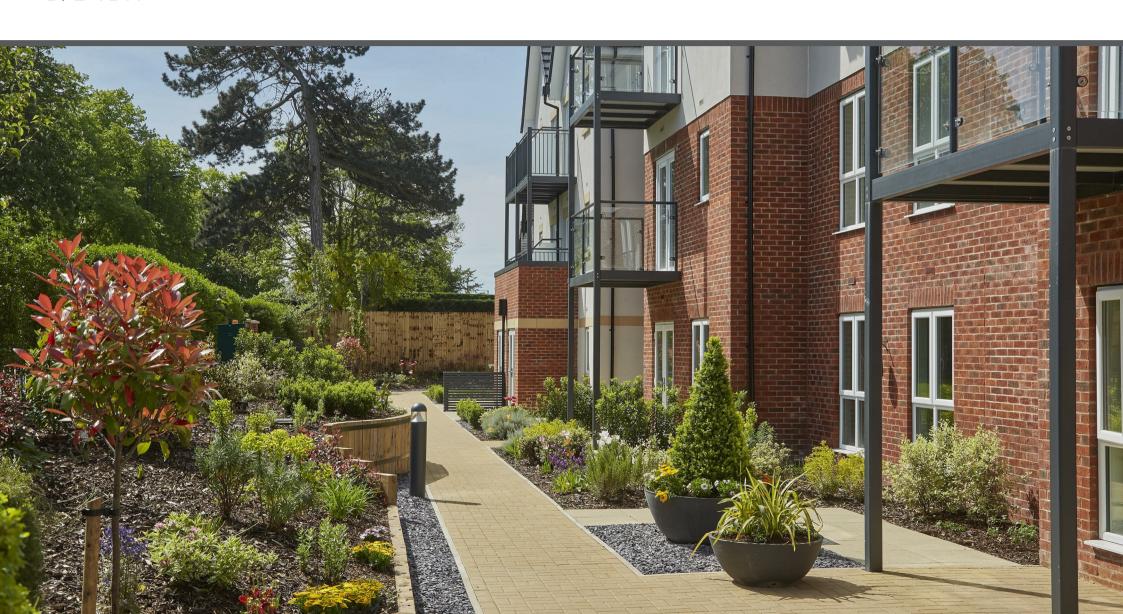

## Gardens and Grounds:

- Beautiful landscaped gardens
- Summer house
- Paved walkways

Approximate Toral Area 983 Square feet or 91.34 Square Meters

These particulars are intended only as a guide and must not be relied upon as statements of fact. Your attention is drawn to the Important Notice on the last page of the text.

#### Gardens and Grounds:

Step outside into beautifully landscaped gardens, offering the perfect backdrop for relaxation and leisurely strolls. Paved walkways meander through the lush greenery, leading you to a charming summer house—a perfect spot to enjoy the outdoors year-round. More than a place to live, this apartment provides a serene and stylish lifestyle tailored for ease and enjoyment.