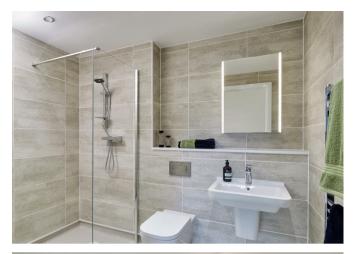

The bedroom is a calming retreat, with generous proportions and dual Velux windows creating a light and airy atmosphere. A built-in wardrobe and a private en-suite shower room complete the space. The en-suite is fully tiled in neutral tones and fitted with a large walk-in shower, chrome towel rail, illuminated mirror cabinet, and sleek white sanitaryware for a fresh, contemporary finish.