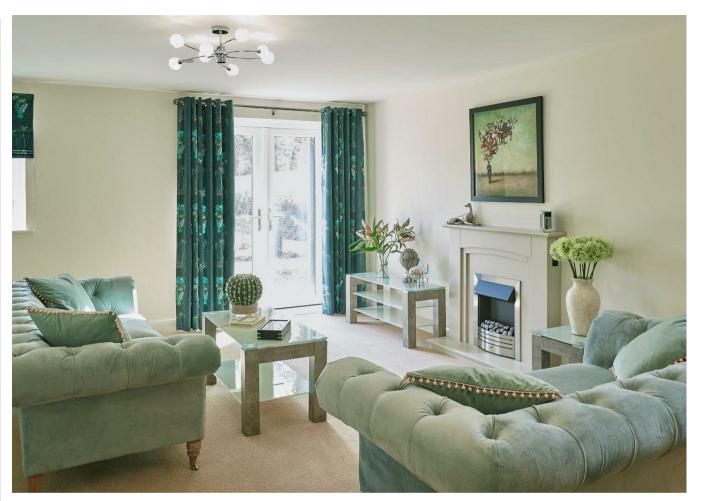

The entrance hallway leads to a guest cloakroom and two separate storage spaces, including a large utility/store room—ideal for day-to-day organisation. At the heart of the home is an expansive open-plan living and dining room measuring over 22 feet wide, featuring a cosy fireplace and soft wool-blend carpets for year-round comfort. An adjacent study area beneath a skylight provides a bright, dedicated space for reading, hobbies or working from home.