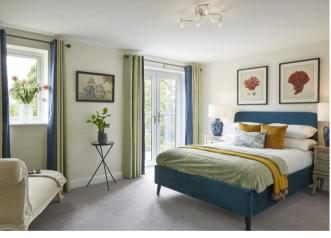

The bedroom is a calming retreat, with generous proportions and dual Velux windows creating a light and airy atmosphere. A built-in wardrobe and a private en-suite shower room complete the space. The en-suite is fully tiled in neutral tones and fitted with a large walk-in shower, chrome towel rail, illuminated mirror cabinet, and sleek white sanitaryware for a fresh, contemporary finish.