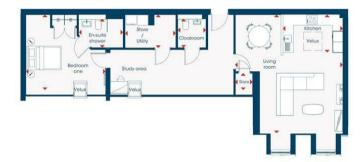

# Property Accommodation

- Entrance hallway
- Guest Cloakroom
- Utility/Storage room
- Storage closet
- Open plan Kitchen
- Living/ Dining room with fireplace
- Open plan study area
- Principal Bedroom with built-in wardrobe, and ensuite shower room

# **Description of Property**

Description of Property

Apartment 56 – One-Bedroom second floor Deluxe Apartment (983 sq ft)

Apartment 56 is a generously sized one-bedroom residence offering just under 1,000 sq ft of well-planned accommodation. Located on the top floor of Broadleaf House and accessed via lift, the apartment enjoys a peaceful setting with Velux windows providing excellent natural light throughout.

The entrance hallway leads to a guest cloakroom and two separate storage spaces, including a large utility/store room—ideal for day-to-day organisation. At the heart of the home is an expansive open-plan living and dining room measuring over 22 feet wide, featuring a cosy fireplace and soft wool-blend carpets for year-round comfort. An adjacent study area beneath a skylight provides a bright, dedicated space for reading, hobbies or working from home.

The kitchen is fitted with classic shaker-style cabinets in a soft ivory tone, complemented by brushed chrome handles, granite-effect worktops and under-cabinet lighting. Integrated appliances include an electric oven, microwave, induction hob, fridge-freezer and dishwasher, providing both practicality and style in a compact footprint.

The bedroom is a calming retreat, with generous proportions and dual Velux windows creating a light and airy atmosphere. A built-in wardrobe and a private en-suite shower room complete the space. The en-suite is fully tiled in neutral tones and fitted with a large walk-in shower, chrome towel rail, illuminated mirror cabinet, and sleek white sanitaryware for a fresh, contemporary finish.

Particulars prepared: March 2025

**Apartment 56**One bedroom **deluxe** apartment with cloakroom

ot to scale

| Total                                                                                                                                                                                                                                                                                                                                                                                                                                                                                                                                                                                                                                                                                                                                                                                                                                                                                                                                                                                                                                                                                                                                                                                                                                                                                                                                                                                                                                                                                                                                                                                                                                                                                                                                                                                                                                                                                                                                                                                                                                                                                                                          | Area:        | 91.34                          | 91.34 m <sup>2</sup>            |        | 83             | ft²        |  |
|--------------------------------------------------------------------------------------------------------------------------------------------------------------------------------------------------------------------------------------------------------------------------------------------------------------------------------------------------------------------------------------------------------------------------------------------------------------------------------------------------------------------------------------------------------------------------------------------------------------------------------------------------------------------------------------------------------------------------------------------------------------------------------------------------------------------------------------------------------------------------------------------------------------------------------------------------------------------------------------------------------------------------------------------------------------------------------------------------------------------------------------------------------------------------------------------------------------------------------------------------------------------------------------------------------------------------------------------------------------------------------------------------------------------------------------------------------------------------------------------------------------------------------------------------------------------------------------------------------------------------------------------------------------------------------------------------------------------------------------------------------------------------------------------------------------------------------------------------------------------------------------------------------------------------------------------------------------------------------------------------------------------------------------------------------------------------------------------------------------------------------|--------------|--------------------------------|---------------------------------|--------|----------------|------------|--|
| Roon                                                                                                                                                                                                                                                                                                                                                                                                                                                                                                                                                                                                                                                                                                                                                                                                                                                                                                                                                                                                                                                                                                                                                                                                                                                                                                                                                                                                                                                                                                                                                                                                                                                                                                                                                                                                                                                                                                                                                                                                                                                                                                                           | n Dimensions | i                              |                                 |        |                |            |  |
| Kitchen                                                                                                                                                                                                                                                                                                                                                                                                                                                                                                                                                                                                                                                                                                                                                                                                                                                                                                                                                                                                                                                                                                                                                                                                                                                                                                                                                                                                                                                                                                                                                                                                                                                                                                                                                                                                                                                                                                                                                                                                                                                                                                                        |              | 3.42 m x                       | 2.15 m                          | 11'-3" | X              | 7'-1"      |  |
| Living re                                                                                                                                                                                                                                                                                                                                                                                                                                                                                                                                                                                                                                                                                                                                                                                                                                                                                                                                                                                                                                                                                                                                                                                                                                                                                                                                                                                                                                                                                                                                                                                                                                                                                                                                                                                                                                                                                                                                                                                                                                                                                                                      | oom          | 6.76 m x                       | 6.15 m                          | 22'-2" | ×              | 20'-2"     |  |
| Bedroo                                                                                                                                                                                                                                                                                                                                                                                                                                                                                                                                                                                                                                                                                                                                                                                                                                                                                                                                                                                                                                                                                                                                                                                                                                                                                                                                                                                                                                                                                                                                                                                                                                                                                                                                                                                                                                                                                                                                                                                                                                                                                                                         | m one        | 4.30 m x                       | 4.54 m                          | 14'-1" | ×              | 14'-11"    |  |
| En-suite                                                                                                                                                                                                                                                                                                                                                                                                                                                                                                                                                                                                                                                                                                                                                                                                                                                                                                                                                                                                                                                                                                                                                                                                                                                                                                                                                                                                                                                                                                                                                                                                                                                                                                                                                                                                                                                                                                                                                                                                                                                                                                                       | shower       | 2.51 m x                       | 1.64 m                          | 8'-3"  | х              | 5'-4"      |  |
| Cloakro                                                                                                                                                                                                                                                                                                                                                                                                                                                                                                                                                                                                                                                                                                                                                                                                                                                                                                                                                                                                                                                                                                                                                                                                                                                                                                                                                                                                                                                                                                                                                                                                                                                                                                                                                                                                                                                                                                                                                                                                                                                                                                                        | oom          | 1.64 m x                       | 1.60 m                          | 5'-4"  | X              | 5'-3"      |  |
| Store /                                                                                                                                                                                                                                                                                                                                                                                                                                                                                                                                                                                                                                                                                                                                                                                                                                                                                                                                                                                                                                                                                                                                                                                                                                                                                                                                                                                                                                                                                                                                                                                                                                                                                                                                                                                                                                                                                                                                                                                                                                                                                                                        | Utility      | 2.89 m x                       | 1.89 m                          | 9'-6"  | ×              | 6'-3"      |  |
| Store                                                                                                                                                                                                                                                                                                                                                                                                                                                                                                                                                                                                                                                                                                                                                                                                                                                                                                                                                                                                                                                                                                                                                                                                                                                                                                                                                                                                                                                                                                                                                                                                                                                                                                                                                                                                                                                                                                                                                                                                                                                                                                                          |              | 1.00 m x                       | 0.95 m                          | 3'-3"  | ×              | 3'-2"      |  |
| serion 2.0 June 2023 serion 2.0 June 2023 serion 2.0 June 2023 serion 2.0 June 2023 serion on beginning the subject to affection. The plans do not represent a contractual offer or conjugation on before of dischards referenced Living 1.0 Hodging as Adington Retirement Living. To individual coordinate the configuration of th |              |                                |                                 | d BRC  | BROADLEAF HOUS |            |  |
| and taken as a maximum w<br>Sales Advisor for specific del                                                                                                                                                                                                                                                                                                                                                                                                                                                                                                                                                                                                                                                                                                                                                                                                                                                                                                                                                                                                                                                                                                                                                                                                                                                                                                                                                                                                                                                                                                                                                                                                                                                                                                                                                                                                                                                                                                                                                                                                                                                                     |              | ts are sold unfurnished unless | otherwise stated. Please ask yo | ur     | W              | YLDE GREEN |  |