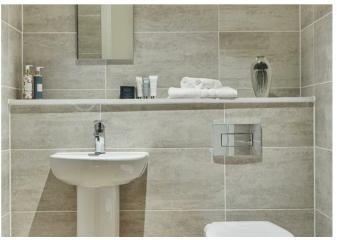

The bedroom is a calming retreat, with generous proportions and dual Velux windows creating a light and airy atmosphere. A built-in wardrobe and a private en-suite shower room complete the space. The en-suite is fully tiled in neutral tones and fitted with a large walk-in shower, chrome towel rail, illuminated mirror cabinet, and sleek white sanitaryware for a fresh, contemporary finish.