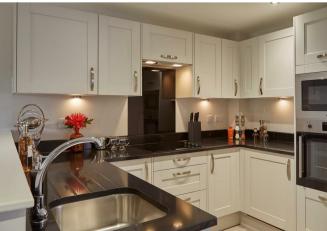

The kitchen is fitted with classic shaker-style cabinets in a soft ivory tone, complemented by brushed chrome handles, granite-effect worktops and under-cabinet lighting. Integrated appliances include an electric oven, microwave, induction hob, fridge-freezer and dishwasher, providing both practicality and style in a compact footprint.