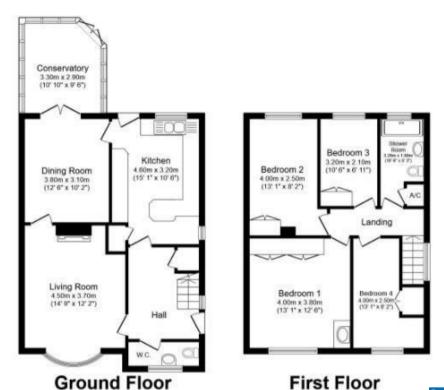

# ACCOMMODATION

A lovely four bedroom detached family home occupying a pleasant and sought-after cul-de-sac position offering excellent seclusion.

Reception hall with guest cloakroom, lounge, dining room, kitchen, breakfast room, four excellent bedrooms, family bathroom, garage, wide frontage to the road providing ample off-road parking, lovely rear garden.

Total floor area 1286 sq ft EPC Rating D

Available Immediatley.

These particulars are intended only as a guide and must not be relied upon as statements of fact. Your attention is drawn to the Important Notice on the last page of the text.

The accommodation, which offers immense potential for improvement modernisation and extension, subject to planning permission, must be viewed internally to be fully appreciated, and briefly comprises, reception hall with guest cloakroom, lounge, dining room, kitchen, breakfast room, four excellent bedrooms, family bathroom, garage, wide frontage to the road providing ample off-road parking, and a beautiful secluded rear garden.

## Total floor area 119.5 sq.m. (1,286 sq.ft.) approx

This floor plan is for illustrative purposes only. It is not drawn to scale. Any measurements, floor areas (including any total floor area), openings and orientation are as they cannot be relied upon for any purpose and they do not form part of any agreement. No liability is taken for any error, omission or misstatement. A party must rely www.focalagent.com