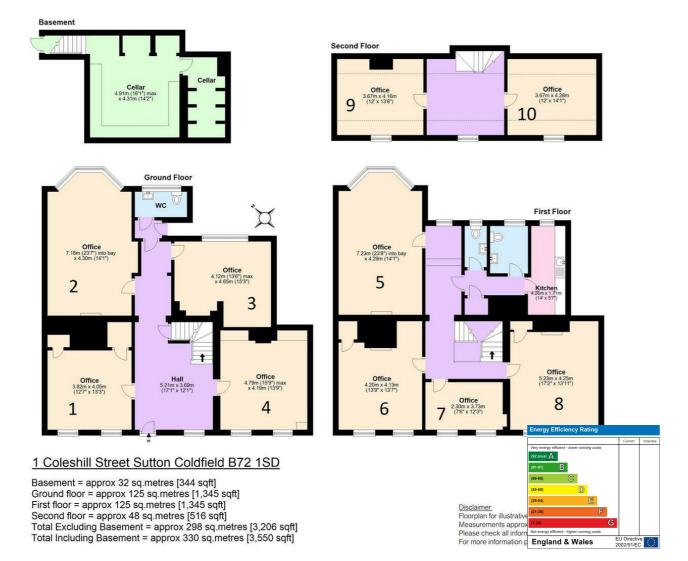

Total net internal floor area of the office accommodation extends to: 4.79m x 4.19m (20.07m) 216 sq ft

NAMA A

All and a second second

These particulars are intended only as a guide and must not be relied upon as statements of fact. Your attention is drawn to the Important Notice on the last page of the text.