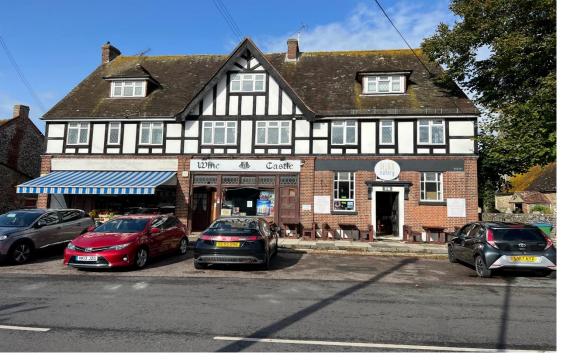

Bell & Blake

75 Felpham Road, Felpham, Bognor Regis, West Sussex PO22 7PA Guide Price £170,000

## 75 Felpham Road, Felpham, Bognor Regis, West Sussex PO22 7PA

- Prime Ground Floor **Commercial Unit For Sale** (Shop only, business not included)
- 50% Share of Freehold
- In the Heart of Felpham village

- Currently let on a 9 year lease
- Courtyard to the rear with bin store and further storage
- EPC B
- Class E use

Ground floor commercial unit for sale, 50% share of Freehold. Currently let on a 9 year lease. Class E use. Currently consists of kitchen area, restaurant area with seating, store room and customer W/C. To the rear there is a courtyard, bin store and additional storage. There is an unallocated parking area directly in front of the shop. Neighbouring businesses include the village post office, local butchers, local wine merchant and St Mary's Church. (It is just the shop unit being sold, not the business or the contents, business not affected)