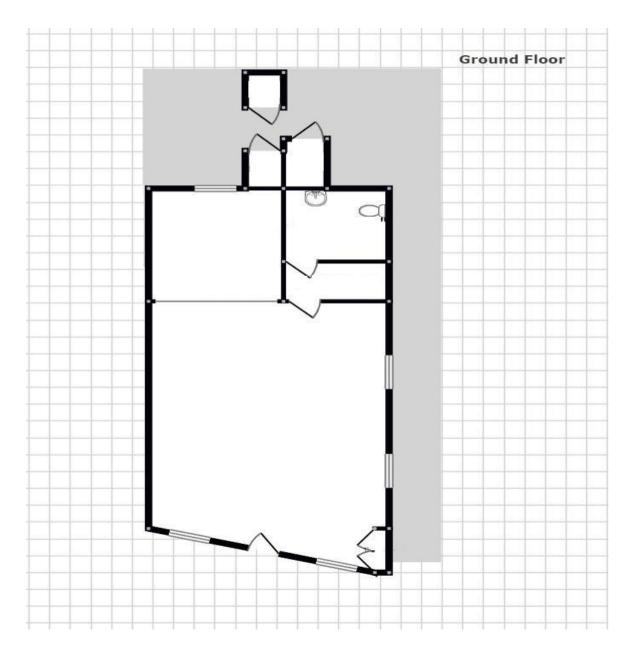

- Currently let on a 9 year lease
- Courtyard to the rear with bin store and further storage
- EPC B
- Class E use

Ground floor commercial unit for sale, 50% share of Freehold. Currently let on a 9 year lease. Class E use. Currently consists of kitchen area, restaurant area with seating, store room and customer W/C. To the rear there is a courtyard, bin store and additional storage. There is an unallocated parking area directly in front of the shop. Neighbouring businesses include the village post office, local butchers, local wine merchant and St Mary's Church. (It is just the shop unit being sold, not the business or the contents, business not affected)

Total floor area is approx. 714 square feet or 66.4 square meters

These particulars are not to form part of a Sale Contract owing to the possibility of errors and/or omissions. Prospective purchasers should therefore satisfy themselves by inspection or otherwise as to their correctness. All fixtures, fittings, chattels and other items not mentioned are specifically excluded unless otherwise agreed within the Sale Contract documentaries or left in situ and gratis upon competition. The property is also sold subject to rights of way, public footpaths, easements, wayleaves, covenants and any other matters which may affect the legal title. The Agent has not formally verified the property's structural integrity, ownership, tenure, acreages, estimated square footage, planning/building regulations status or the availability/operation of services and/or appliances. Therefore prospective purchasers are advised to seek validation of all the above matters prior to expressing any formal intent to purchase.