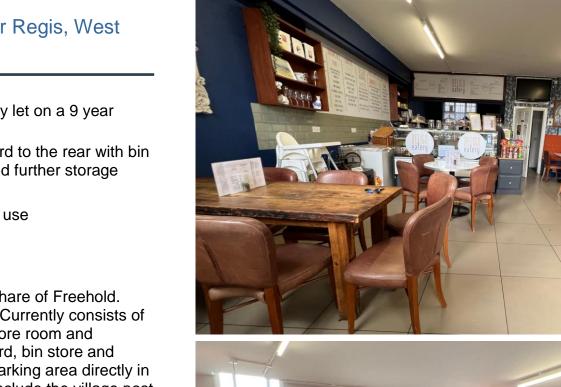

- Currently let on a 9 year lease
- Courtyard to the rear with bin store and further storage
- EPC B
- Class E use

Ground floor commercial unit for sale, 50% share of Freehold. Currently let on a 9 year lease. Class E use. Currently consists of kitchen area, restaurant area with seating, store room and customer W/C. To the rear there is a courtyard, bin store and additional storage. There is an unallocated parking area directly in front of the shop. Neighbouring businesses include the village post office, local butchers, local wine merchant and St Mary's Church. (It is just the shop unit being sold, not the business or the contents, business not affected)