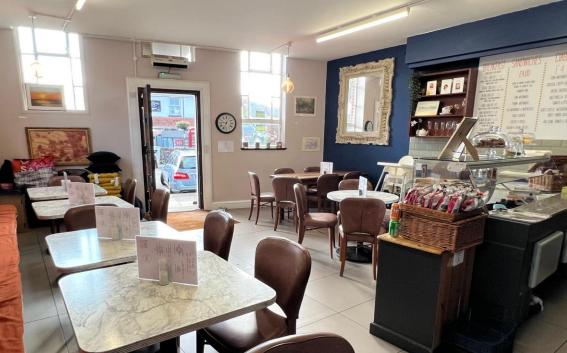

- Currently let on a 9 year lease
- Courtyard to the rear with bin store and further storage
- EPC B
- Class E use

Ground floor commercial unit for sale, 50% share of Freehold. Currently let on a 9 year lease. Class E use. Currently consists of kitchen area, restaurant area with seating, store room and customer W/C. To the rear there is a courtyard, bin store and additional storage. There is an unallocated parking area directly in front of the shop. Neighbouring businesses include the village post office, local butchers, local wine merchant and St Mary's Church. (It is just the shop unit being sold, not the business or the contents, business not affected)