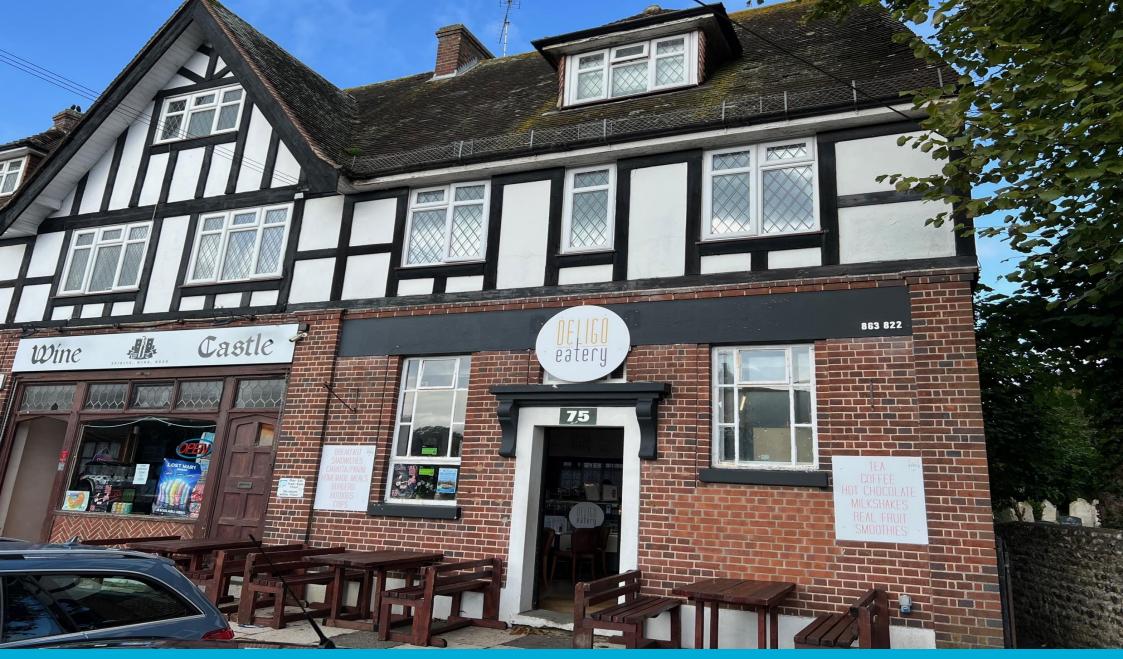

Bell & Blake

75 Felpham Road, Felpham, Bognor Regis, West Sussex PO22 7PA Guide Price £170,000

## 75 Felpham Road, Felpham, Bognor Regis, West Sussex PO22 7PA

- Prime Ground Floor **Commercial Unit For Sale** (Shop only, business not included)
- 50% Share of Freehold
- In the Heart of Felpham village

- Currently let on a 9 year lease
- Courtyard to the rear with bin store and further storage
- EPC B
- Class E use

Ground floor commercial unit for sale, 50% share of Freehold. Currently let on a 9 year lease. Class E use. Currently consists of kitchen area, restaurant area with seating, store room and customer W/C. To the rear there is a courtyard, bin store and additional storage. There is an unallocated parking area directly in front of the shop. Neighbouring businesses include the village post office, local butchers, local wine merchant and St Mary's Church. (It is just the shop unit being sold, not the business or the contents, business not affected)