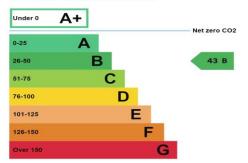

- Currently let on a 9 year lease
- Courtyard to the rear with bin store and further storage
- EPC B
- Class E use

Ground floor commercial unit for sale, 50% share of Freehold. Currently let on a 9 year lease. Class E use. Currently consists of kitchen area, restaurant area with seating, store room and customer W/C. To the rear there is a courtyard, bin store and additional storage. There is an unallocated parking area directly in front of the shop. Neighbouring businesses include the village post office, local butchers, local wine merchant and St Mary's Church. (It is just the shop unit being sold, not the business or the contents, business not affected)

This property's current energy rating is B.

To arrange a viewing call 01243 790674 View details online at bellandblake.co.uk