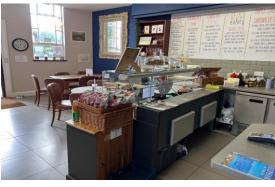

- Currently let on a 9 year lease
- Courtyard to the rear with bin store and further storage
- EPC B
- Class E use

Ground floor commercial unit for sale, 50% share of Freehold. Currently let on a 9 year lease. Class E use. Currently consists of kitchen area, restaurant area with seating, store room and customer W/C. To the rear there is a courtyard, bin store and additional storage. There is an unallocated parking area directly in front of the shop. Neighbouring businesses include the village post office, local butchers, local wine merchant and St Mary's Church. (It is just the shop unit being sold, not the business or the contents, business not affected)