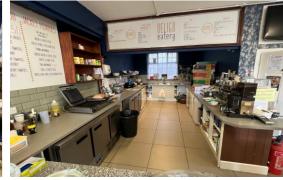

- Currently let on a 9 year lease
- Courtyard to the rear with bin store and further storage
- EPC B
- Class E use

Ground floor commercial unit for sale, 50% share of Freehold. Currently let on a 9 year lease. Class E use. Currently consists of kitchen area, restaurant area with seating, store room and customer W/C. To the rear there is a courtyard, bin store and additional storage. There is an unallocated parking area directly in front of the shop. Neighbouring businesses include the village post office, local butchers, local wine merchant and St Mary's Church. (It is just the shop unit being sold, not the business or the contents, business not affected)