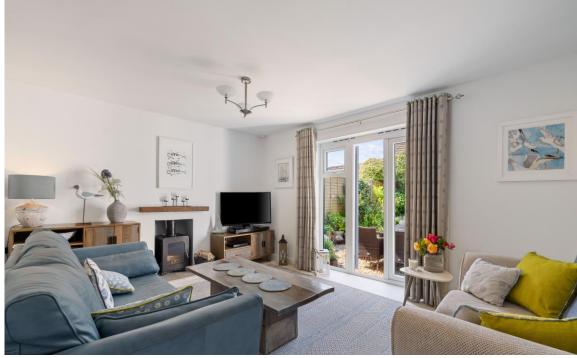

Located under 300m from East Wittering beach is this stunning extended versatile detached property on a corner plot overlooking a protected green.

The property boasts a kitchen diner with vaulted thermal glass ceiling and a lounge with wood burning stove and patio doors to a secluded courtyard. The rest of the property has versatile accommodation and can be set up as 4 double bedrooms (2 upstairs, 2 downstairs) with 2 reception areas or 3 double bedrooms, 3 reception areas. There is a bathroom to each floor and a downstairs cloakroom. There is also a large storage room/workshop with electrics (similar to the size of a single garage) plus a garden shed.