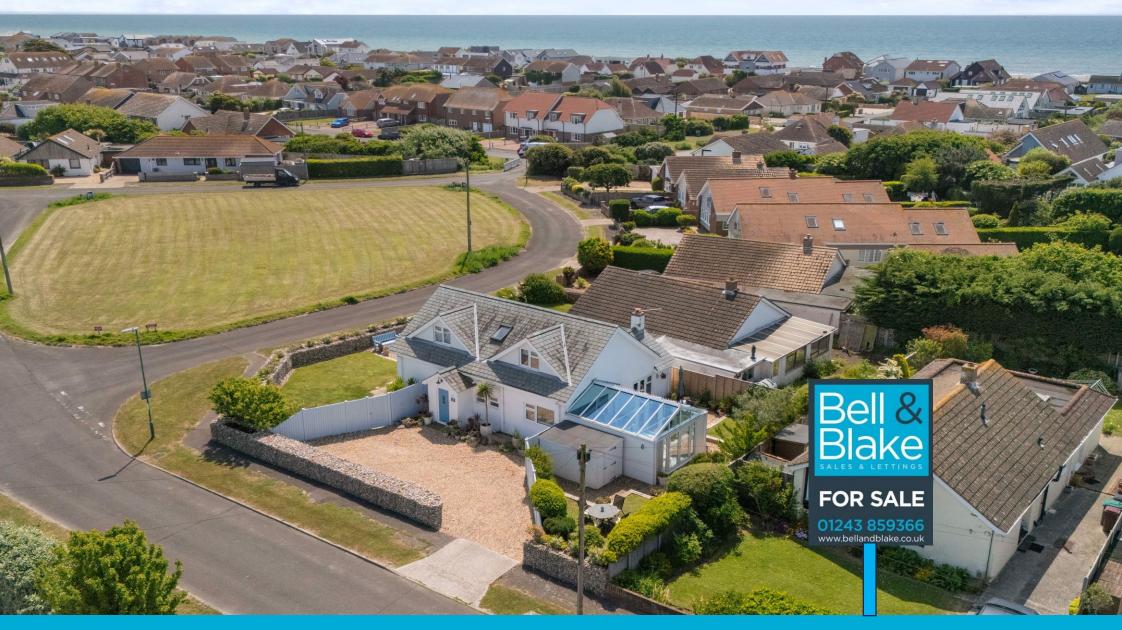

## 7 Seafield Close, East Wittering, Chichester, West Sussex PO20 8DP

- Under 300m from East Wittering Beach!
- Stunning extended detached house with versatile accommodation
- Corner plot overlooking a protected green
- Off road parking for multiple vehicles
- 3 or 4 double bedrooms

Located under 300m from East Wittering beach is this stunning extended versatile detached property on a corner plot overlooking a protected green.

The property boasts a kitchen diner with vaulted thermal glass ceiling and a lounge with wood burning stove and patio doors to a secluded courtyard. The rest of the property has versatile accommodation and can be set up as 4 double bedrooms (2 upstairs, 2 downstairs) with 2 reception areas or 3 double bedrooms, 3 reception areas. There is a bathroom to each floor and a downstairs cloakroom. There is also a large storage room/workshop with electrics (similar to the size of a single garage) plus a garden shed.

Outside to the front of the property there is off road parking for multiple vehicles.

There are gardens to all sides, with the South and Westerly sections offering a great level of seclusion. An internal viewing is essential to appreciate all the property has to offer.