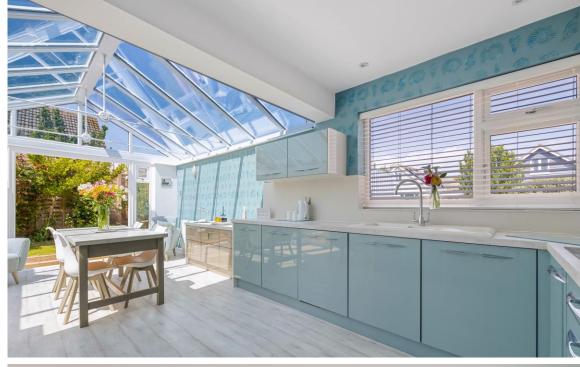

Located under 300m from East Wittering beach is this stunning extended versatile detached property on a corner plot overlooking a protected green.

The property boasts a kitchen diner with vaulted thermal glass ceiling and a lounge with wood burning stove and patio doors to a secluded courtyard. The rest of the property has versatile accommodation and can be set up as 4 double bedrooms (2 upstairs, 2 downstairs) with 2 reception areas or 3 double bedrooms, 3 reception areas. There is a bathroom to each floor and a downstairs cloakroom. There is also a large storage room/workshop with electrics (similar to the size of a single garage) plus a garden shed.