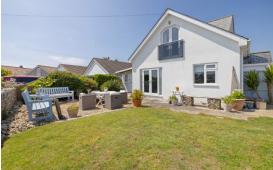

Located under 300m from East Wittering beach is this stunning extended versatile detached property on a corner plot overlooking a protected green.

The property boasts a kitchen diner with vaulted thermal glass ceiling and a lounge with wood burning stove and patio doors to a secluded courtyard. The rest of the property has versatile accommodation and can be set up as 4 double bedrooms (2 upstairs, 2 downstairs) with 2 reception areas or 3 double bedrooms, 3 reception areas. There is a bathroom to each floor and a downstairs cloakroom. There is also a large storage room/workshop with electrics (similar to the size of a single garage) plus a garden shed.

Outside to the front of the property there is off road parking for multiple vehicles.

There are gardens to all sides, with the South and Westerly sections offering a great level of seclusion. An internal viewing is essential to appreciate all the property has to offer.