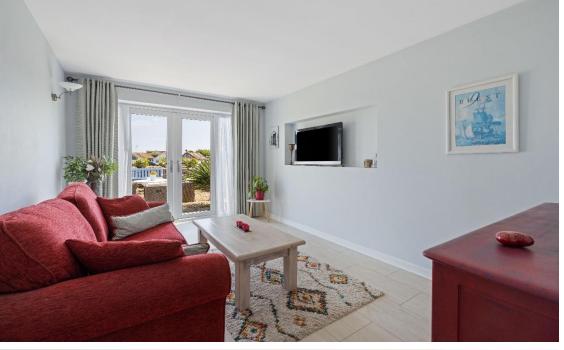

Located under 300m from East Wittering beach is this stunning extended versatile detached property on a corner plot overlooking a protected green.

The property boasts a kitchen diner with vaulted thermal glass ceiling and a lounge with wood burning stove and patio doors to a secluded courtyard. The rest of the property has versatile accommodation and can be set up as 4 double bedrooms (2 upstairs, 2 downstairs) with 2 reception areas or 3 double bedrooms, 3 reception areas. There is a bathroom to each floor and a downstairs cloakroom. There is also a large storage room/workshop with electrics (similar to the size of a single garage) plus a garden shed.