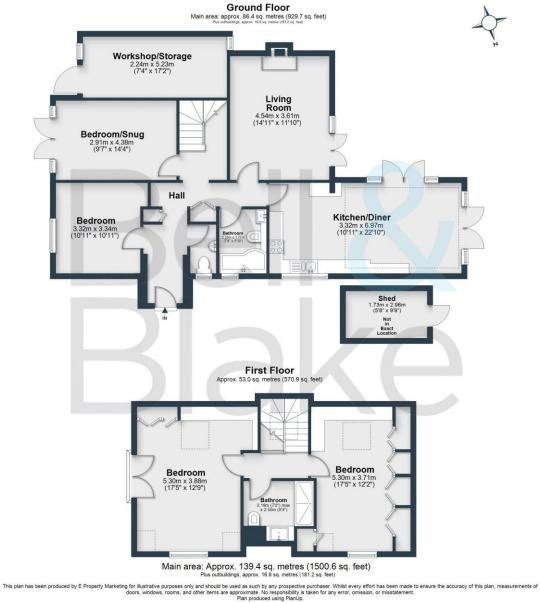

Located under 300m from East Wittering beach is this stunning extended versatile detached property on a corner plot overlooking a protected green.

The property boasts a kitchen diner with vaulted thermal glass ceiling and a lounge with wood burning stove and patio doors to a secluded courtyard. The rest of the property has versatile accommodation and can be set up as 4 double bedrooms (2 upstairs, 2 downstairs) with 2 reception areas or 3 double bedrooms, 3 reception areas. There is a bathroom to each floor and a downstairs cloakroom. There is also a large storage room/workshop with electrics (similar to the size of a single garage) plus a garden shed.