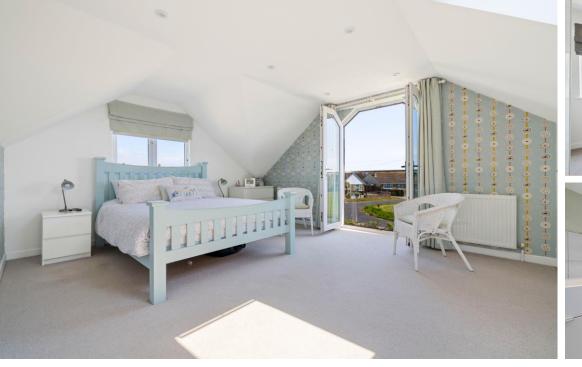

Located under 300m from East Wittering beach is this stunning extended versatile detached property on a corner plot overlooking a protected green.

The property boasts a kitchen diner with vaulted thermal glass ceiling and a lounge with wood burning stove and patio doors to a secluded courtyard. The rest of the property has versatile accommodation and can be set up as 4 double bedrooms (2 upstairs, 2 downstairs) with 2 reception areas or 3 double bedrooms, 3 reception areas. There is a bathroom to each floor and a downstairs cloakroom. There is also a large storage room/workshop with electrics (similar to the size of a single garage) plus a garden shed.