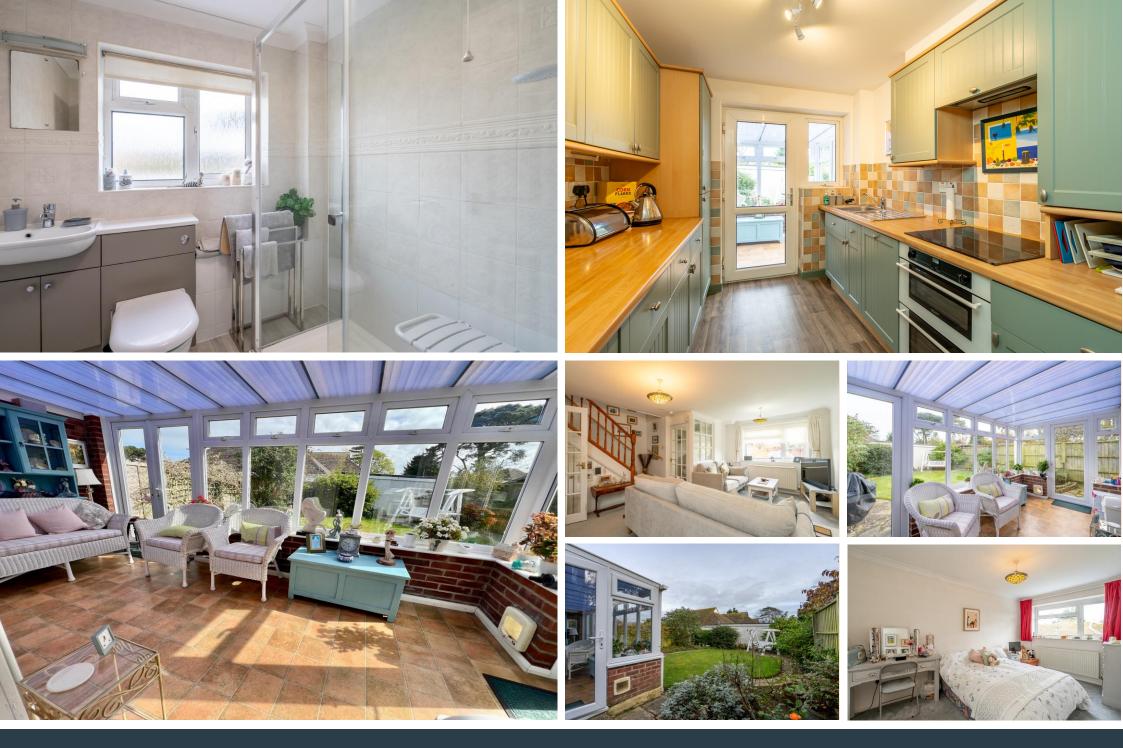

## 8 Furse Feld, Aldwick, Bognor Regis, West Sussex **PO21 2RE**

- A short walk from Aldwick Beach, West Park and Aldwick Shops
- 3 Bed link detached house
- Conservatory
- Lounge Diner

- Fitted Kitchen
- Downstairs WC
- Shower room
- ▸ Garage

Perfectly situated under 500m from Aldwick Beach, West Park, Aldwick Parade Shops, Restaurants & Pubs, is the well presented link detached house. The property boasts 3 bedrooms & bathroom to the first floor, then to the ground floor there is a lounge diner entrance porch, downstairs WC, fitted kitchen, conservatory and garage. Outside there are front and rear gardens and a driveway. An internal viewing is essential to appreciate all the property has to offer.