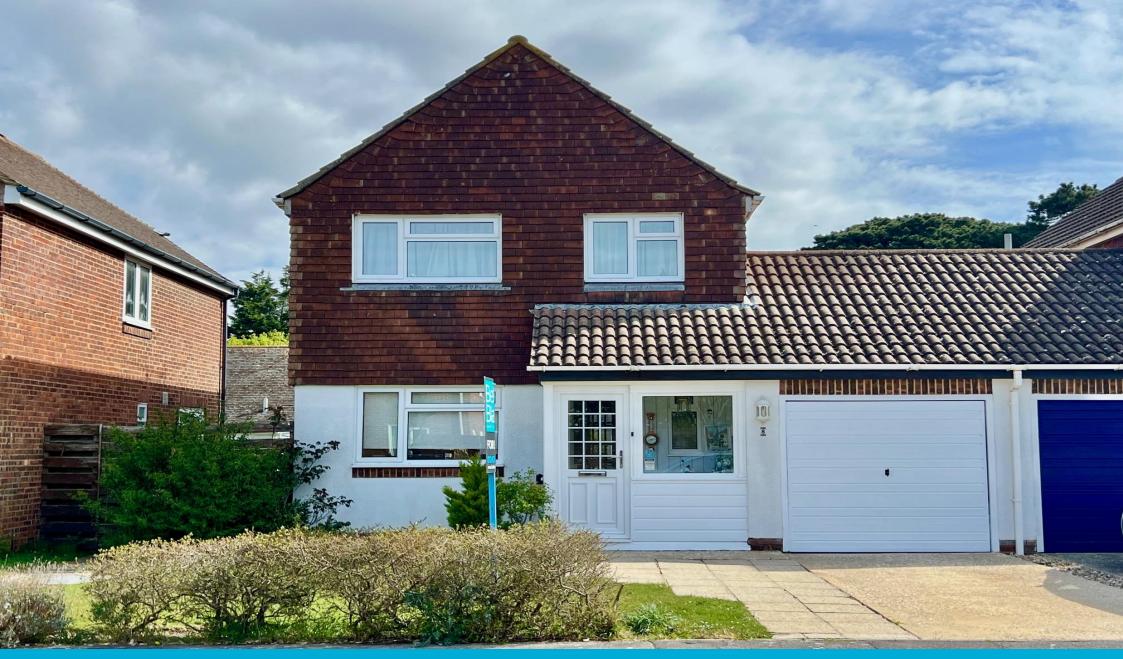

## 8 Furse Feld, Aldwick, Bognor Regis, West Sussex **PO21 2RE**

- A short walk from Aldwick Beach, West Park and Aldwick Shops
- 3 Bed link detached house
- Conservatory
- Lounge Diner

- Fitted Kitchen
- Downstairs WC
- Shower room
- ▸ Garage

Perfectly situated under 500m from Aldwick Beach, West Park, Aldwick Parade Shops, Restaurants & Pubs, is the well presented link detached house. The property boasts 3 bedrooms & bathroom to the first floor, then to the ground floor there is a lounge diner entrance porch, downstairs WC, fitted kitchen, conservatory and garage. Outside there are front and rear gardens and a driveway. An internal viewing is essential to appreciate all the property has to offer.