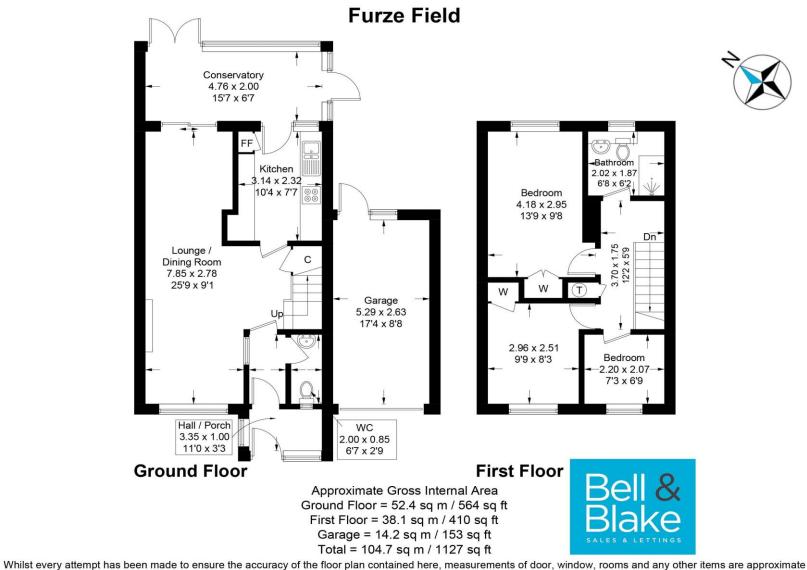

## 8 Furse Feld, Aldwick, Bognor Regis, West Sussex **PO21 2RE**

- A short walk from Aldwick Beach, West Park and Aldwick Shops
- 3 Bed link detached house
- Conservatory
- Lounge Diner

- Fitted Kitchen
- Downstairs WC
- Shower room
- ▸ Garage

Perfectly situated under 500m from Aldwick Beach, West Park, Aldwick Parade Shops, Restaurants & Pubs, is the well presented link detached house. The property boasts 3 bedrooms & bathroom to the first floor, then to the ground floor there is a lounge diner entrance porch, downstairs WC, fitted kitchen, conservatory and garage. Outside there are front and rear gardens and a driveway. An internal viewing is essential to appreciate all the property has to offer.

Council Tax Band: D

Whilst every attempt has been made to ensure the accuracy of the floor plan contained here, measurements of door, window, rooms and any other items are approximate and no responsibility is taken for any error, omission, or mis-statement. This plan is for illustrative purpose only and should be used as such by any prospective purchaser or tenant. The services, systems and appliances shown have not been tested and no guarantee as to their operability or efficiency can be given.