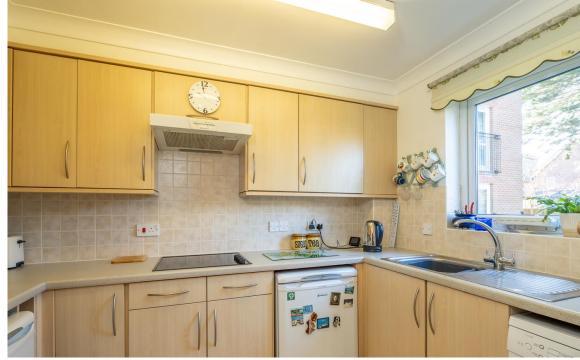

1

- Private Patio
- Lounge Diner
- Kitchen with window
- 101 Years remaining on the lease
- Ground Rent £475 Per Annum
- NO FORWARD CHAIN

Possibly the best apartment in the block! This ground floor South facing flat has direct access to a private patio and the tranquil beautifully manicured gardens. The property boasts 2 well proportioned bedrooms, a lounge diner, an entrance hall with large storage cupboard, a good sized kitchen with window and a bathroom with both bath and wet room shower.