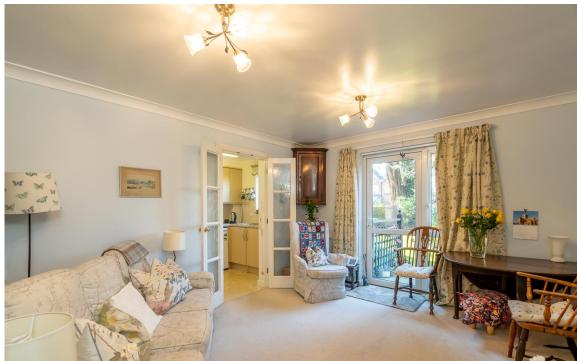

1

- Private Patio
- Lounge Diner
- Kitchen with window
- 101 Years remaining on the lease
- Ground Rent £475 Per Annum
- NO FORWARD CHAIN

Possibly the best apartment in the block! This ground floor South facing flat has direct access to a private patio and the tranquil beautifully manicured gardens. The property boasts 2 well proportioned bedrooms, a lounge diner, an entrance hall with large storage cupboard, a good sized kitchen with window and a bathroom with both bath and wet room shower.