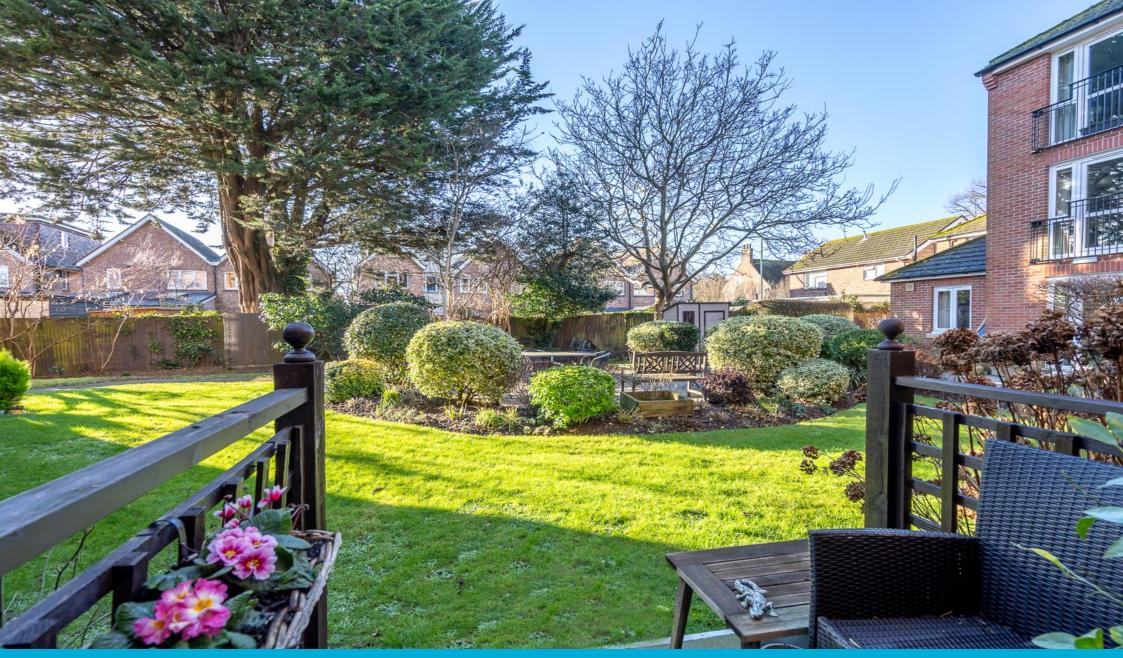

1

- Private Patio
- Lounge Diner
- Kitchen with window
- 101 Years remaining on the lease
- Ground Rent £475 Per Annum
- NO FORWARD CHAIN

Possibly the best apartment in the block! This ground floor South facing flat has direct access to a private patio and the tranquil beautifully manicured gardens. The property boasts 2 well proportioned bedrooms, a lounge diner, an entrance hall with large storage cupboard, a good sized kitchen with window and a bathroom with both bath and wet room shower.