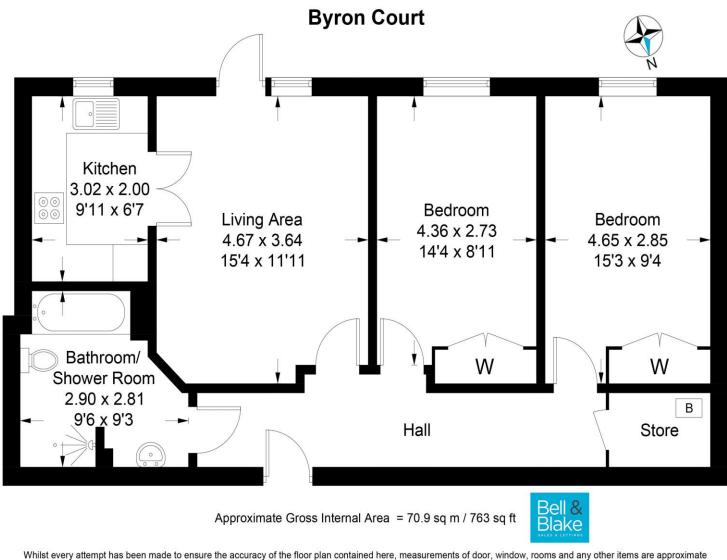

## 14 Byron Court, Stockbridge Road, Chichester, West Sussex PO19 8ES

2

- Ground floor south facing flat with direct access to private patio and gardens
- 2 Well proportioned bedrooms
- Bathroom with both bath and wet room shower

1

- Private Patio
- Lounge Diner
- Kitchen with window
- 101 Years remaining on the lease
- Ground Rent £475 Per Annum
- NO FORWARD CHAIN

Possibly the best apartment in the block! This ground floor South facing flat has direct access to a private patio and the tranquil beautifully manicured gardens. The property boasts 2 well proportioned bedrooms, a lounge diner, an entrance hall with large storage cupboard, a good sized kitchen with window and a bathroom with both bath and wet room shower.