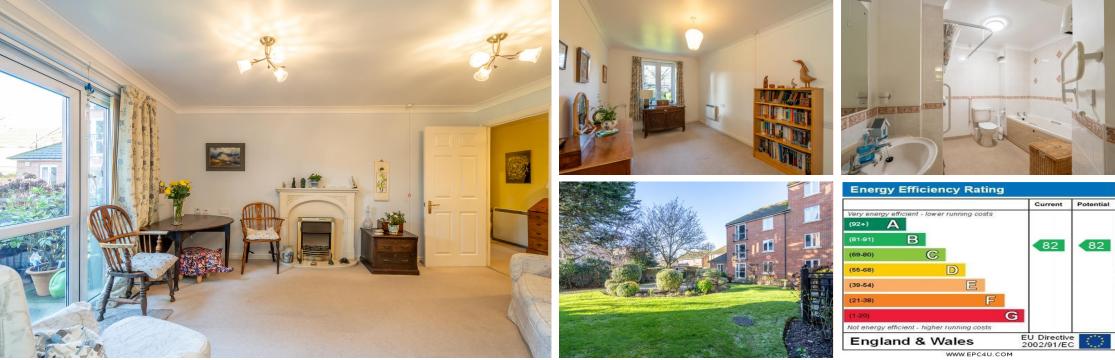

1

- Private Patio
- Lounge Diner
- Kitchen with window
- 101 Years remaining on the lease
- Ground Rent £475 Per Annum
- NO FORWARD CHAIN

Possibly the best apartment in the block! This ground floor South facing flat has direct access to a private patio and the tranquil beautifully manicured gardens. The property boasts 2 well proportioned bedrooms, a lounge diner, an entrance hall with large storage cupboard, a good sized kitchen with window and a bathroom with both bath and wet room shower.

This development is far more than your average warden assisted flat. There is a 24 hour manager, a care line and alarm facility, a restaurant with discounted meals, a large communal lounge, laundry room and residents parking.