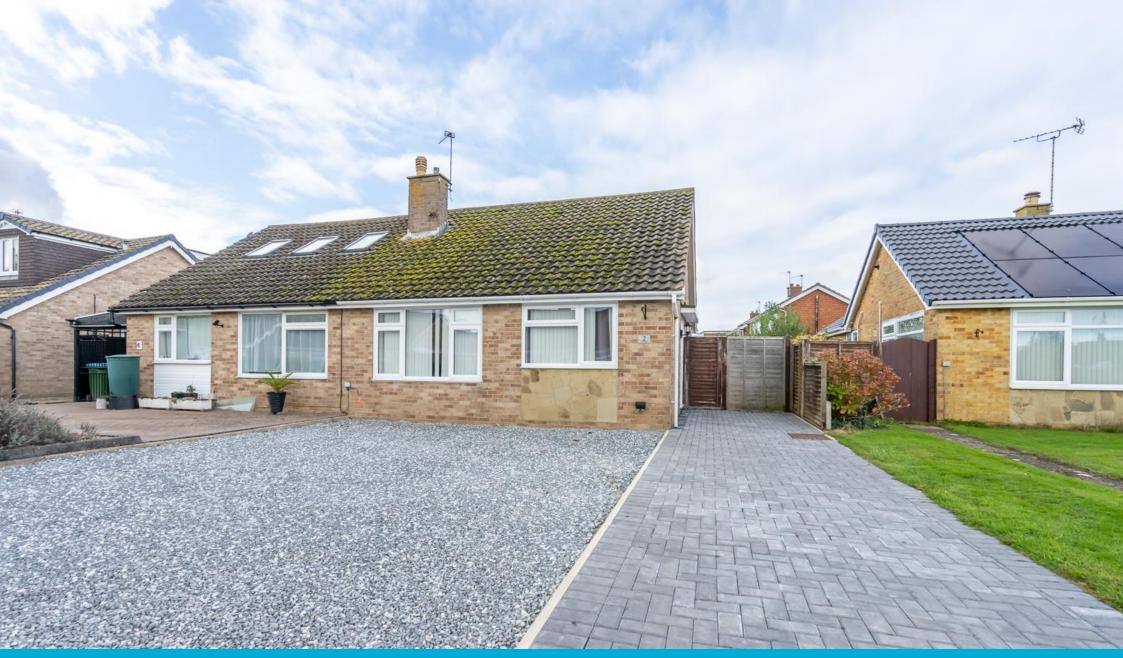

## 2 The Green, Pagham, Bognor Regis, West Sussex PO21 4RZ

**2** 2 **4** 2

- Immaculately Presented Semi-Detached Bungalow In Quiet Location
- NO FORWARD CHAIN
- 2 Bedrooms
- Lounge
- Contemporary Kitchen

- Shower Room
- Driveway For Multiple Cars

TBC

- Low Maintenance Rear Garden
- Under 750m From The Beach And The Centre Of The Village With Various Amenities

This Immaculately presented semi-detached bungalow is CHAIN FREE. The property is located under 750m from the local beach and from the centre of the village with a wealth of amenities including restaurants, shops, post office, pubs, cricket club, football club, church and more..

The property consists of 2 bedrooms, a contemporary kitchen, a shower room, a conservatory, a generous driveway and a low maintenance rear garden.

An internal viewing is essential to appreciate all the property has to offer.