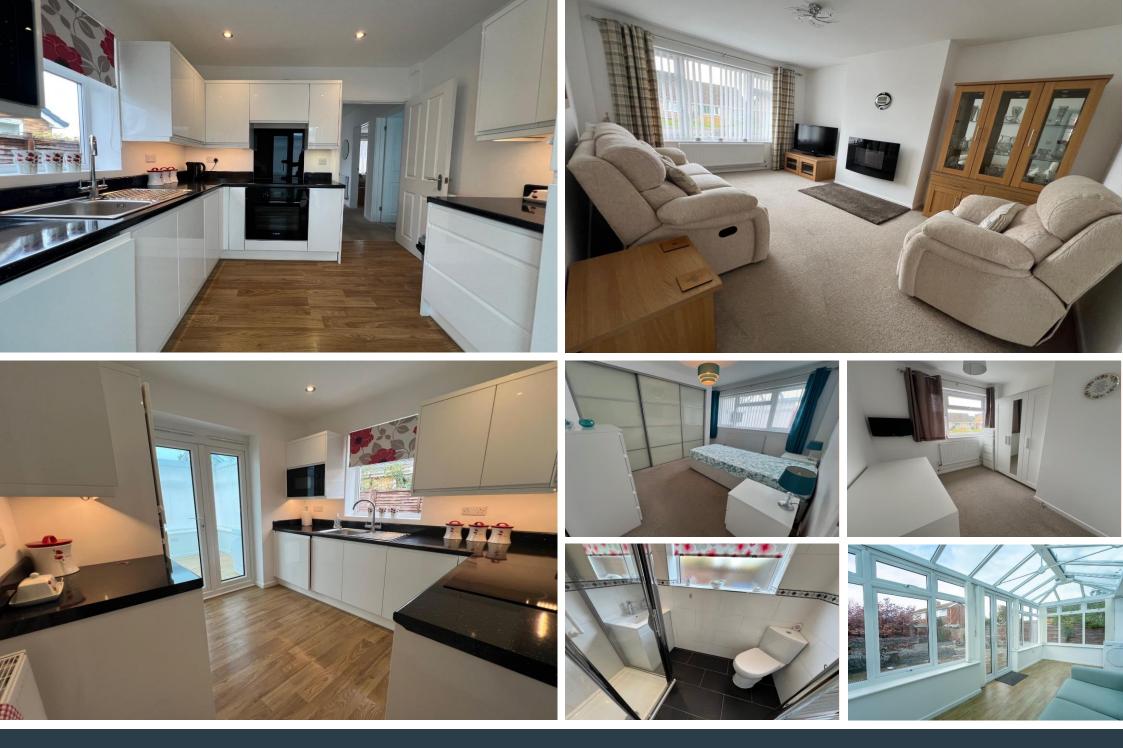

## 2 The Green, Pagham, Bognor Regis, West Sussex PO21 4RZ

**2** 2 **4** 2

- Immaculately Presented Semi-Detached Bungalow In Quiet Location
- NO FORWARD CHAIN
- 2 Bedrooms
- Lounge
- Contemporary Kitchen

- Shower Room
- Driveway For Multiple Cars

TBC

- Low Maintenance Rear Garden
- Under 750m From The Beach And The Centre Of The Village With Various Amenities

This Immaculately presented semi-detached bungalow is CHAIN FREE. The property is located under 750m from the local beach and from the centre of the village with a wealth of amenities including restaurants, shops, post office, pubs, cricket club, football club, church and more..

The property consists of 2 bedrooms, a contemporary kitchen, a shower room, a conservatory, a generous driveway and a low maintenance rear garden.

An internal viewing is essential to appreciate all the property has to offer.