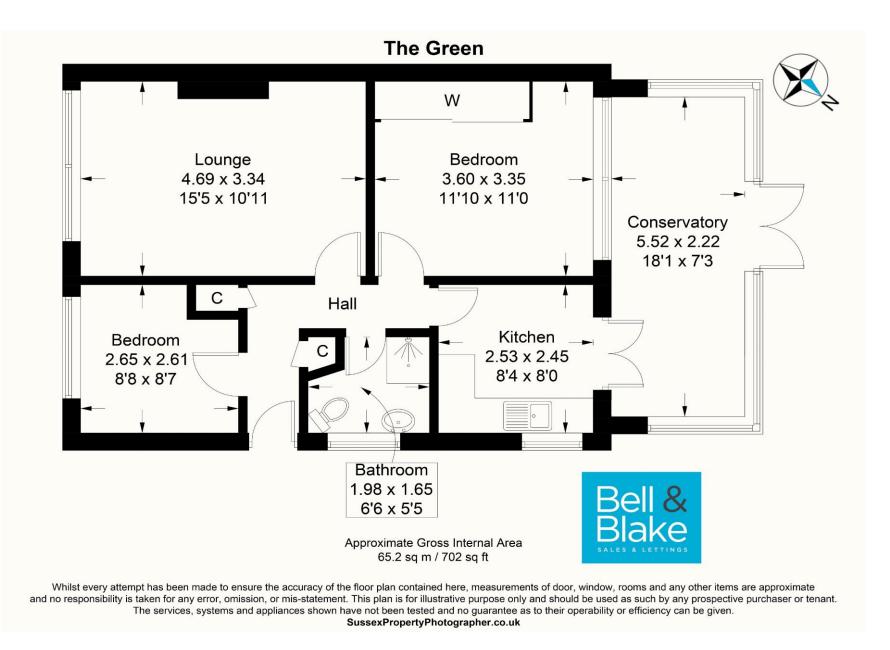

The property consists of 2 bedrooms, a contemporary kitchen, a shower room, a conservatory, a generous driveway and a low maintenance rear garden.

An internal viewing is essential to appreciate all the property has to offer.