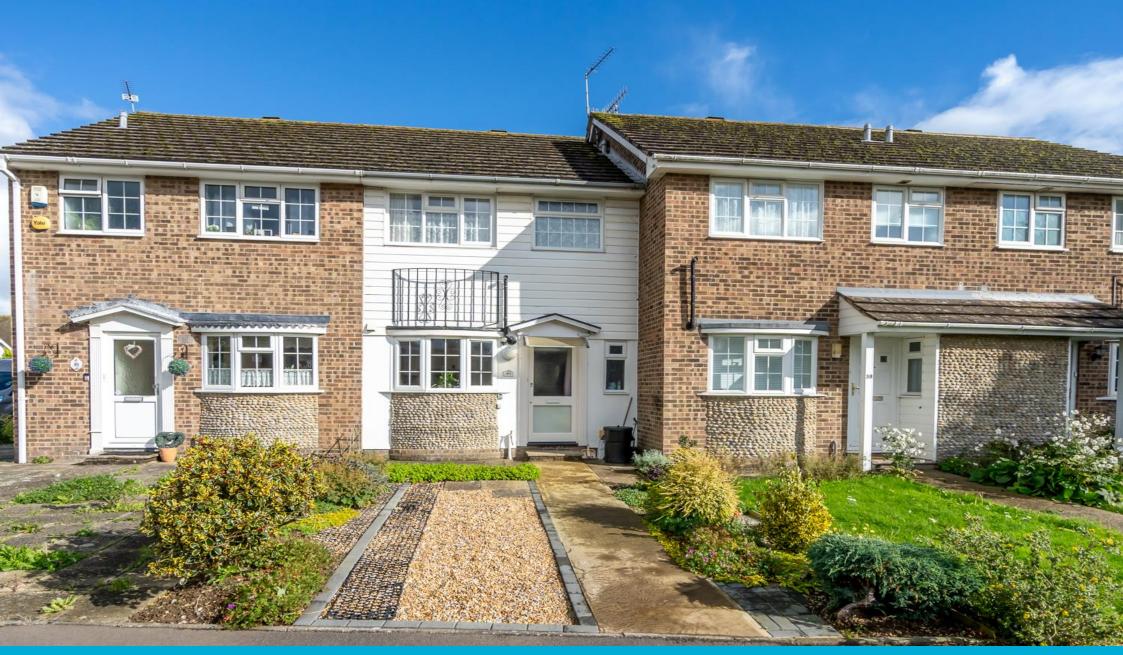

## Bell & Blake

40 Victoria Road, Bognor Regis, West Sussex, PO21 2JF Asking Price £310,000 40 Victoria Road, Bognor Regis, West Sussex, PO21 2JF

- 2 Double Bed Terraced House With Driveway & Garage
- The same size as the 3 bedroom houses on the development.
- Shops, Restaurants, Train Station & Town Centre Near by.

- Downstairs WC
- Under 350m From The Beach!
- Gas Fired Central Heating
- Paved Rear Garden For Ease Of Maintenance
- NO FORWARD CHAIN

Under 350m from The Beach! Boasting its own driveway to the front and a garage in a block nearby. This deceptively spacious 2 bedroom house is the same square footage as the 3 bed houses on the development, the only difference in the houses layout is one internal wall, which could easily be installed should the buyer require a 3rd bedroom (subject to building regulations). As it stands, there are 2 double bedrooms to the first floor with a family bathroom. Then to the ground floor there is an entrance hall, downstairs WC, kitchen and lounge diner. The rear garden is mostly paved for ease of maintenance, with a rear gate leading out to the garage. NO FORWARD CHAIN.