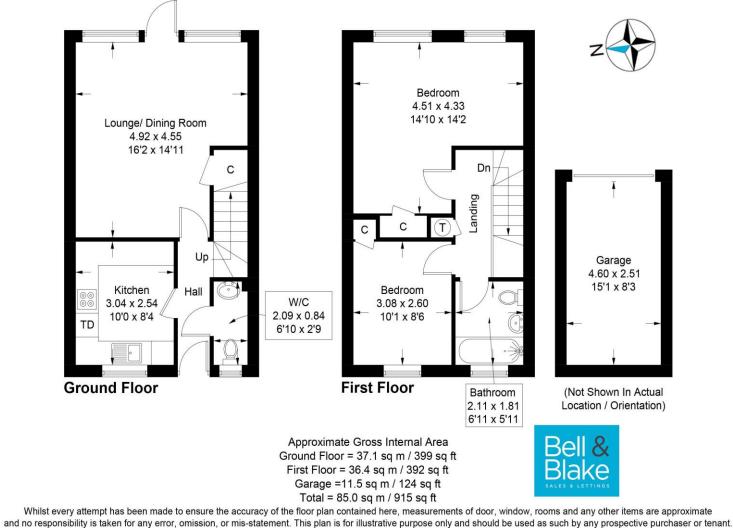

- Downstairs WC
- Under 350m From The Beach!
- Gas Fired Central Heating
- Paved Rear Garden For Ease Of Maintenance
- NO FORWARD CHAIN

Under 350m from The Beach! Boasting its own driveway to the front and a garage in a block nearby. This deceptively spacious 2 bedroom house is the same square footage as the 3 bed houses on the development, the only difference in the houses layout is one internal wall, which could easily be installed should the buyer require a 3rd bedroom (subject to building regulations). As it stands, there are 2 double bedrooms to the first floor with a family bathroom. Then to the ground floor there is an entrance hall, downstairs WC, kitchen and lounge diner. The rear garden is mostly paved for ease of maintenance, with a rear gate leading out to the garage. NO FORWARD CHAIN.