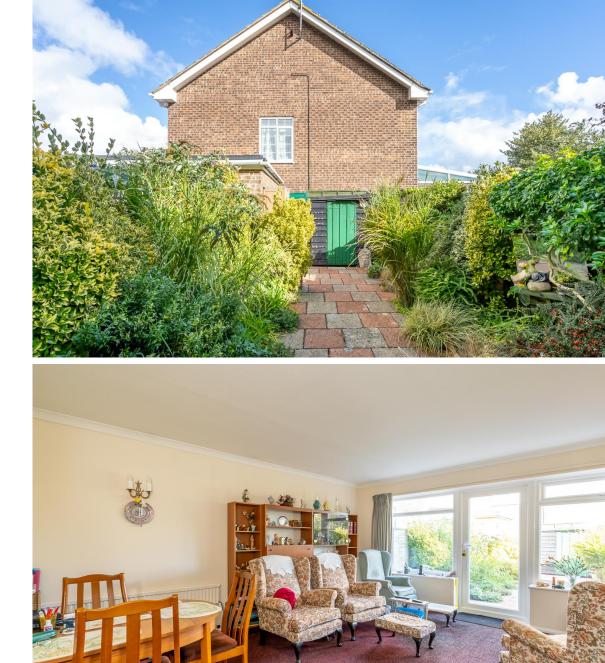

- Downstairs WC
- Under 350m From The Beach!
- Gas Fired Central Heating
- Paved Rear Garden For Ease Of Maintenance
- NO FORWARD CHAIN

Under 350m from The Beach! Boasting its own driveway to the front and a garage in a block nearby. This deceptively spacious 2 bedroom house is the same square footage as the 3 bed houses on the development, the only difference in the houses layout is one internal wall, which could easily be installed should the buyer require a 3rd bedroom (subject to building regulations). As it stands, there are 2 double bedrooms to the first floor with a family bathroom. Then to the ground floor there is an entrance hall, downstairs WC, kitchen and lounge diner. The rear garden is mostly paved for ease of maintenance, with a rear gate leading out to the garage. NO FORWARD CHAIN.