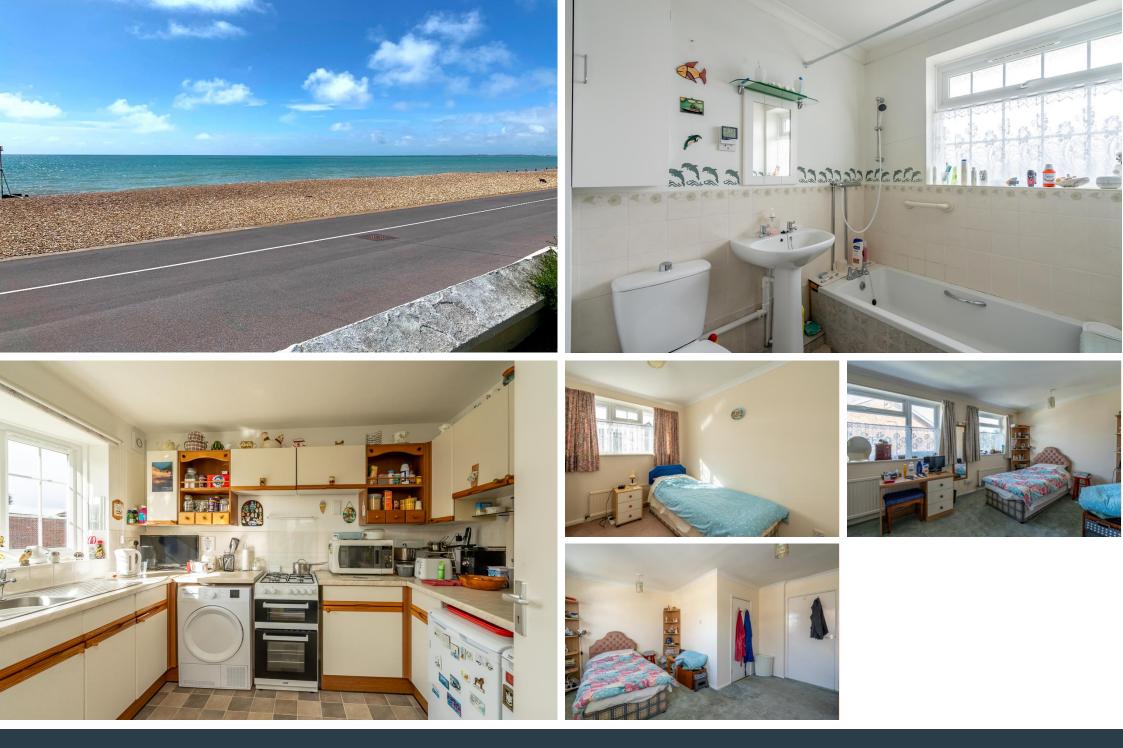

- Downstairs WC
- Under 350m From The Beach!
- Gas Fired Central Heating
- Paved Rear Garden For Ease Of Maintenance
- NO FORWARD CHAIN

Under 350m from The Beach! Boasting its own driveway to the front and a garage in a block nearby. This deceptively spacious 2 bedroom house is the same square footage as the 3 bed houses on the development, the only difference in the houses layout is one internal wall, which could easily be installed should the buyer require a 3rd bedroom (subject to building regulations). As it stands, there are 2 double bedrooms to the first floor with a family bathroom. Then to the ground floor there is an entrance hall, downstairs WC, kitchen and lounge diner. The rear garden is mostly paved for ease of maintenance, with a rear gate leading out to the garage. NO FORWARD CHAIN.