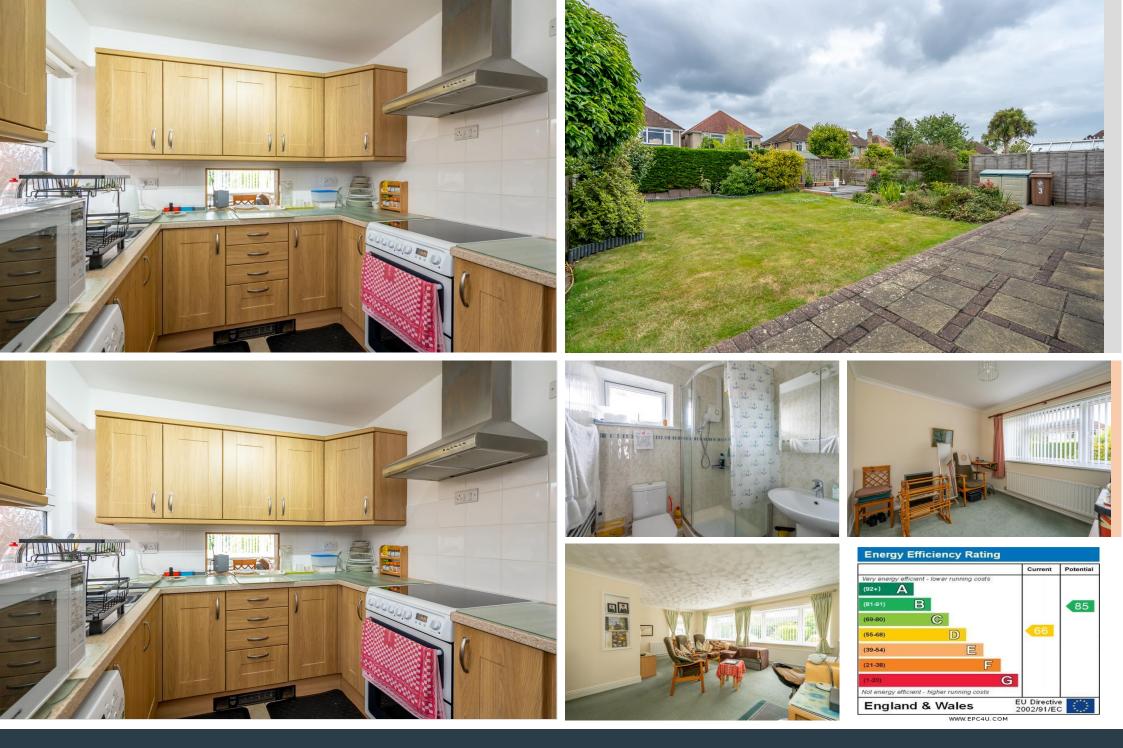

- Driveway & Garage
- Pleasant Private Rear Garden
- Bus Stops at the end of the road

EPC

 Shops, pubs restaurants, cricket club and more just a short walk down the road.

This deceptively spacious detached bungalow is situated in a culde-sac location with a wealth of amenities nearby. The bungalow boasts 3 bedrooms, a shower room, a 2nd WC, a kitchen, a large lounge dining room and a garden room. Outside there is a driveway and attached garage with pleasant front and rear gardens.