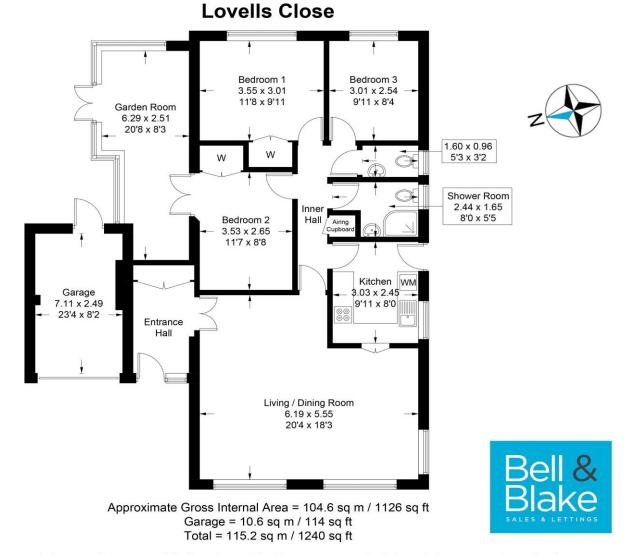

- Driveway & Garage
- Pleasant Private Rear Garden
- Bus Stops at the end of the road

EPC

 Shops, pubs restaurants, cricket club and more just a short walk down the road.

This deceptively spacious detached bungalow is situated in a culde-sac location with a wealth of amenities nearby. The bungalow boasts 3 bedrooms, a shower room, a 2nd WC, a kitchen, a large lounge dining room and a garden room. Outside there is a driveway and attached garage with pleasant front and rear gardens.

An internal viewing is essential to appreciate all the property has to offer.

Council Tax Band: E

Whilst every attempt has been made to ensure the accuracy of the floor plan contained here, measurements of door, window, rooms and any other items are approximate and no responsibility is taken for any error, omission, or mis-statement. This plan is for illustrative purpose only and should be used as such by any prospective purchaser or tenant. The services, systems and appliances shown have not been tested and no guarantee as to their operability or efficiency can be given. SussexPropertyPhotographer.co.uk