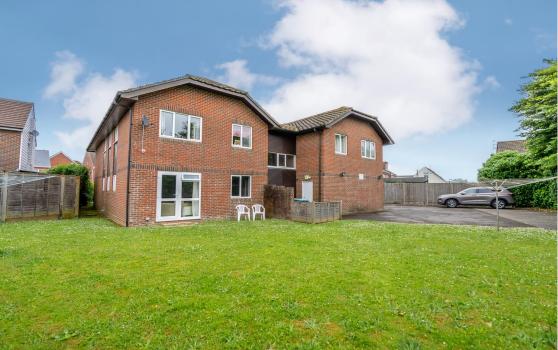

## Flat 7, Mants Farm Court, 123, Rose Green Road, Rose Green, Bognor Regis West Sussex

- 💶 1 🚝 2 🖵 1 📴
- 2 Bedroom Purpose Built First Floor Flat
- Popular Rose Green Location
- Residents Parking To The Rear
- South Facing Garden (Communal)
- ▶ NO FORWARD CHAIN
- Service Charge £1615 per annum

This beautifully presented purpose built first floor flat, boasts 2 bedrooms, modern kitchen with window, lounge diner and bathroom. There is a Southerly aspect communal garden to the rear and residents parking. The property is situated in the tranquil village of Rose Green, with a wealth of amenities nearby, including schools, shops, restaurants, post office, pharmacy, Aldwick beach and more. NO FORWARD CHAIN