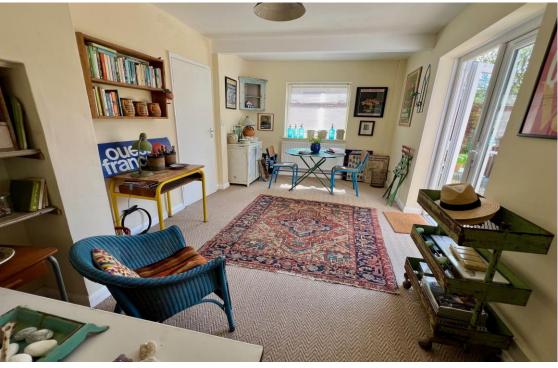

## 35 Sherwood Road, Bersted, Bognor Regis, West Sussex PO22 9DR

- Unique & Charming **Deceptively Spacious Detached Cottage**
- → 3 Bedrooms
- 2 Reception Rooms
- Downstairs WC ►

- First Floor Bathroom
- Westerly aspect rear garden
- Driveway & Workshop
- Entrance Hall With Vaulted Ceiling & Galleried Landing
- Lounge with wood burner

This unique & charming detached cottage offers deceptively spacious accommodation and a Westerly aspect rear garden.

To the ground floor there is a kitchen breakfast room, a dining room, a lounge with wood burner, 1 bedroom and a downstairs WC. To the first floor, there are 2 large bedrooms and a family bathroom. Outside the property has a front garden with driveway, side access to the rear garden, workshop and storage sheds.