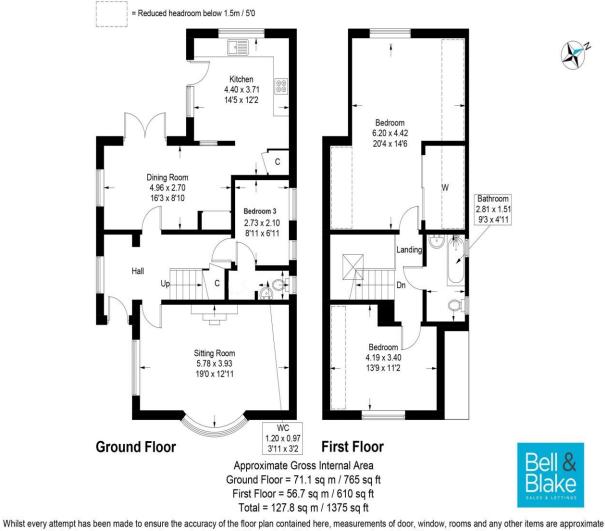

This unique & charming detached cottage offers deceptively spacious accommodation and a Westerly aspect rear garden.

To the ground floor there is a kitchen breakfast room, a dining room, a lounge with wood burner, 1 bedroom and a downstairs WC. To the first floor, there are 2 large bedrooms and a family bathroom. Outside the property has a front garden with driveway, side access to the rear garden, workshop and storage sheds.

## **Sherwood Road**

Whilst every attempt has been made to ensure the accuracy of the floor plan contained here, measurements of door, window, rooms and any other items are approximate and no responsibility is taken for any error, omission, or mis-statement. This plan is for illustrative purpose only and should be used as such by any prospective purchaser or tenant. The services, systems and appliances shown have not been tested and no guarantee as to their operability or efficiency can be given. SussexPropertyPhotographer.co.uk