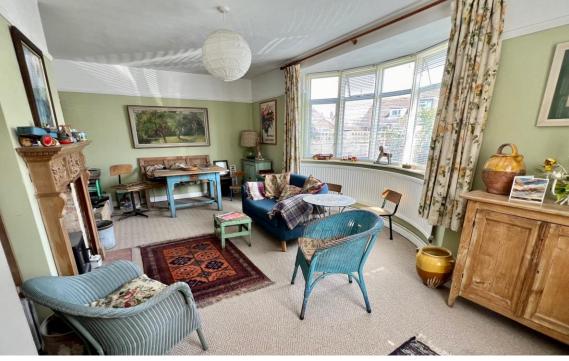

This unique & charming detached cottage offers deceptively spacious accommodation and a Westerly aspect rear garden.

To the ground floor there is a kitchen breakfast room, a dining room, a lounge with wood burner, 1 bedroom and a downstairs WC. To the first floor, there are 2 large bedrooms and a family bathroom. Outside the property has a front garden with driveway, side access to the rear garden, workshop and storage sheds.