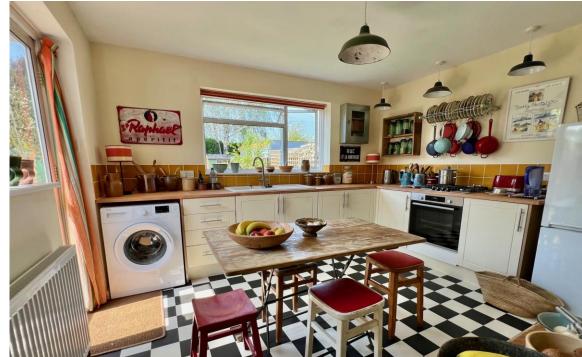

This unique & charming detached cottage offers deceptively spacious accommodation and a Westerly aspect rear garden.

To the ground floor there is a kitchen breakfast room, a dining room, a lounge with wood burner, 1 bedroom and a downstairs WC. To the first floor, there are 2 large bedrooms and a family bathroom. Outside the property has a front garden with driveway, side access to the rear garden, workshop and storage sheds.