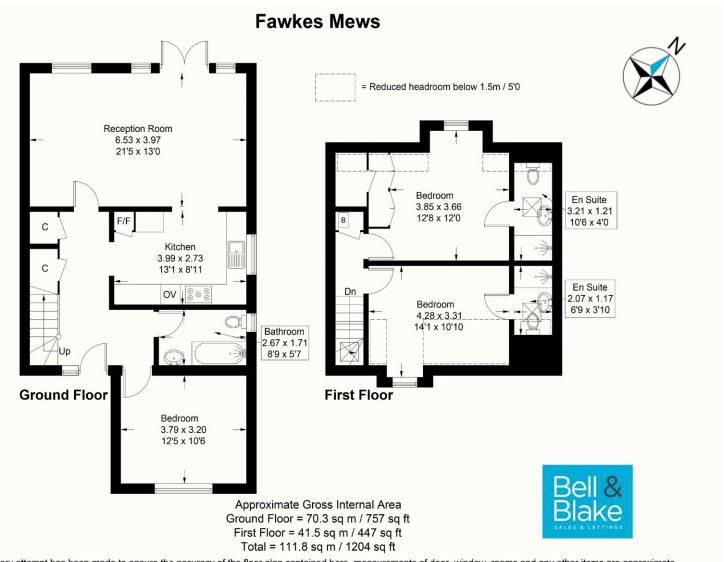

- 3 Bathrooms (2 upstairs one downstairs, the 2 upstairs are both en-suites)
- 1 Allocated parking space in front of property (further parking available at the edge of the mews)
- Westerly aspect garden
- Large Lounge Diner
- UNFURNISHED

The ground floor boasts a double bedroom(with single bed), modern bathroom, spacious entrance hall, contemporary Kitchen Breakfast Room and Large Lounge Diner. To the first floor there are 2 double bedrooms both with luxury en-suites and double beds, a cupboard housing boiler and boarded loft space. Outside to the front there is 1 allocated parking space (there is also unrestricted parking at the entrance to the mews on Victoria Drive), a side access gate to the Westerly aspect rear garden, which offers a good level of seclusion and a timber shed for storage. An internal viewing is a must to appreciate all the property has to offer.

Council Tax Band: D

Whilst every attempt has been made to ensure the accuracy of the floor plan contained here, measurements of door, window, rooms and any other items are approximate and no responsibility is taken for any error, omission, or mis-statement. This plan is for illustrative purpose only and should be used as such by any prospective purchaser or tenant.