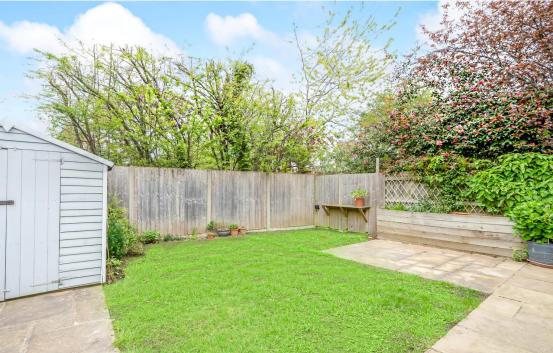

- 3 Bathrooms (2 upstairs one downstairs, the 2 upstairs are both en-suites)
- 1 Allocated parking space in front of property (further parking available at the edge of the mews)
- Westerly aspect garden
- Large Lounge Diner
- UNFURNISHED

The ground floor boasts a double bedroom(with single bed), modern bathroom, spacious entrance hall, contemporary Kitchen Breakfast Room and Large Lounge Diner. To the first floor there are 2 double bedrooms both with luxury en-suites and double beds, a cupboard housing boiler and boarded loft space. Outside to the front there is 1 allocated parking space (there is also unrestricted parking at the entrance to the mews on Victoria Drive), a side access gate to the Westerly aspect rear garden, which offers a good level of seclusion and a timber shed for storage. An internal viewing is a must to appreciate all the property has to offer.