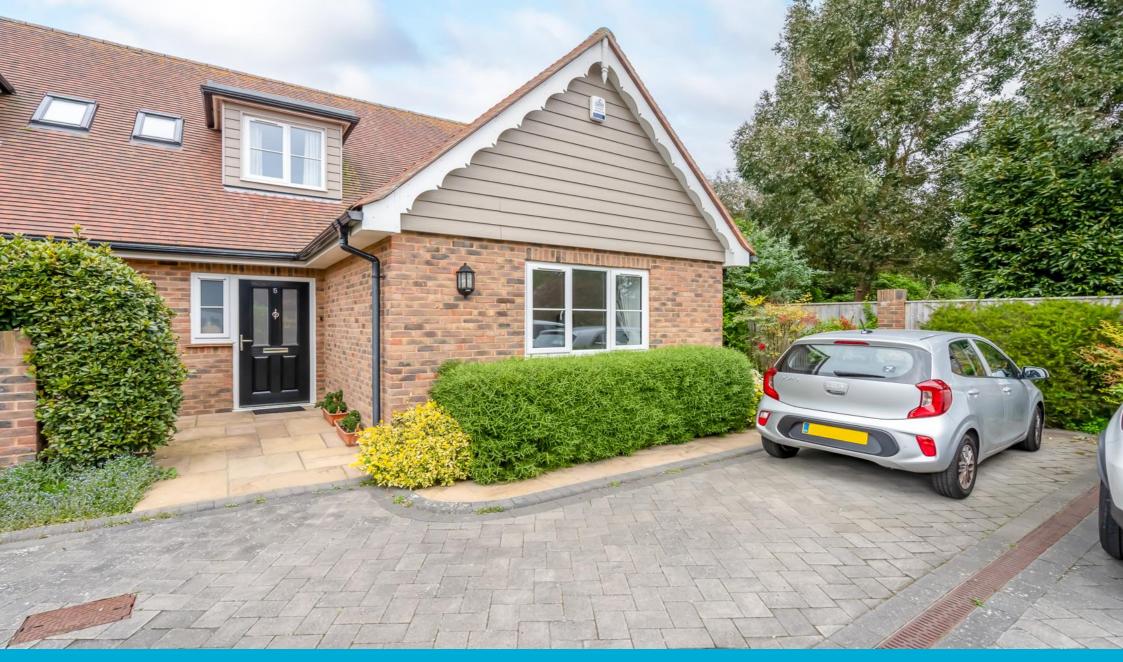

## 5 Fawkes Mews, Bognor Regis, West Sussex, PO21 2FF

2

3

3

- Private Road Location
- West Bognor Regis (Under 750 metres from the Beach, Town centre & Train station)
- Constructed 2017 In a Development of just 7 properties
- 3 Double Bedrooms (2 upstairs one downstairs)

Wow! 3 Large Bedrooms & 3 Bathrooms! Located under 750m from The Beach, Train Station & Town Centre. This deceptively spacious chalet bungalow offers versatile accommodation. The property was built in 2017 and has a EPC B rating.

The ground floor boasts a double bedroom(with single bed), modern bathroom, spacious entrance hall, contemporary Kitchen Breakfast Room and Large Lounge Diner. To the first floor there are 2 double bedrooms both with luxury en-suites and double beds, a cupboard housing boiler and boarded loft space. Outside to the front there is 1 allocated parking space (there is also unrestricted parking at the entrance to the mews on Victoria Drive), a side access gate to the Westerly aspect rear garden, which offers a good level of seclusion and a timber shed for storage. An internal viewing is a must to appreciate all the property has to offer.