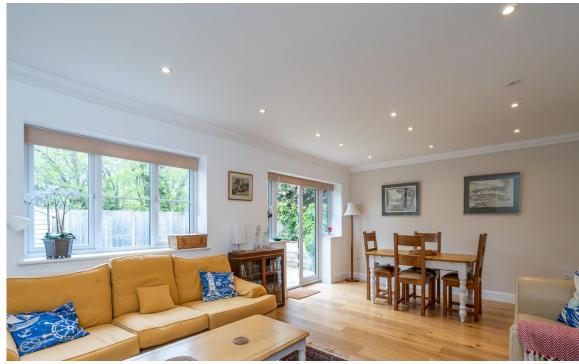

The ground floor boasts a double bedroom(with single bed), modern bathroom, spacious entrance hall, contemporary Kitchen Breakfast Room and Large Lounge Diner. To the first floor there are 2 double bedrooms both with luxury en-suites and double beds, a cupboard housing boiler and boarded loft space. Outside to the front there is 1 allocated parking space (there is also unrestricted parking at the entrance to the mews on Victoria Drive), a side access gate to the Westerly aspect rear garden, which offers a good level of seclusion and a timber shed for storage. An internal viewing is a must to appreciate all the property has to offer.