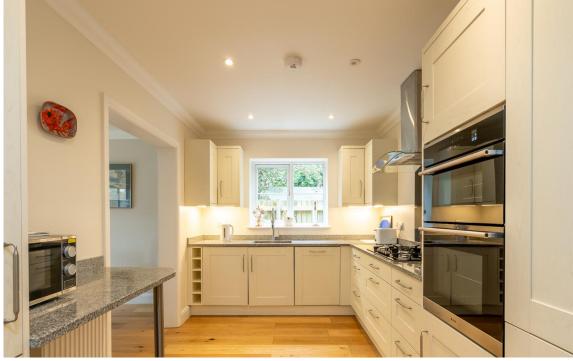

The ground floor boasts a double bedroom(with single bed), modern bathroom, spacious entrance hall, contemporary Kitchen Breakfast Room and Large Lounge Diner. To the first floor there are 2 double bedrooms both with luxury en-suites and double beds, a cupboard housing boiler and boarded loft space. Outside to the front there is 1 allocated parking space (there is also unrestricted parking at the entrance to the mews on Victoria Drive), a side access gate to the Westerly aspect rear garden, which offers a good level of seclusion and a timber shed for storage. An internal viewing is a must to appreciate all the property has to offer.