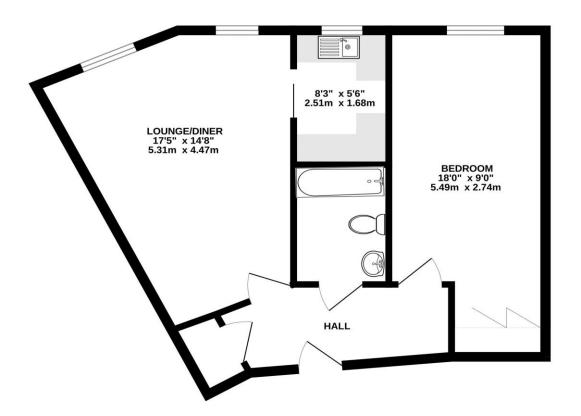

Council Tax Band: B

TOTAL FLOOR AREA: 511 sq,ft. (47.4 sq, m.) approx. White every strength has been made to ensure the accuracy of the floorplan contained here, measurements, of doors, windows, noons and any other items are approximate and no responsibility is taken for any error, omission or missuitament. This pair and appliances shown and houd be used as such by any prospective purchase. The services, systems and appliances shown have not been tested and no guarantee and the services and the services and appliances shown and the services and appliances shown have not been tested and no guarantee and to the services and the services and the services and appliances and the services are services and the services and the services and the services are services and the services are services and the services are services are services are services are services and the services are services