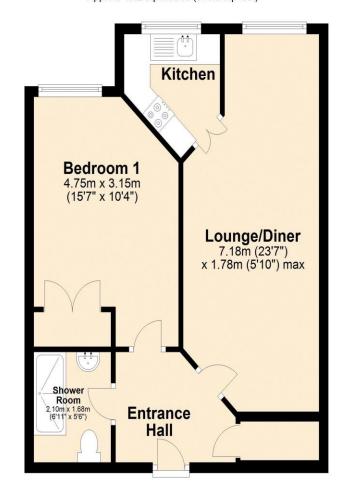

## **Ground Floor**

Approx. 48.2 sq. metres (518.5 sq. feet)

Total area: approx. 48.2 sq. metres (518.5 sq. feet)

8-9 Red Lion Street Stamford Lincolnshire PE9 1PA

onestestates.co.uk
www.nestestates.co.uk