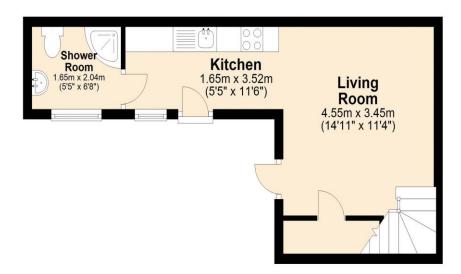

# Ground Floor Approx. 25.2 sq. metres (271.1 sq. feet)

### First Floor

Approx. 15.7 sq. metres (168.8 sq. feet)

Total area: approx. 40.9 sq. metres (439.9 sq. feet)

8-9 Red Lion Street Stamford Lincolnshire PE9 1PA

onestestates.co.uk
www.nestestates.co.uk