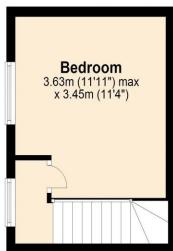

### First Floor

Approx. 15.7 sq. metres (168.8 sq. feet)

Total area: approx. 40.9 sq. metres (439.9 sq. feet)

8-9 Red Lion Street Stamford Lincolnshire PE9 1PA

onestestates.co.uk
www.nestestates.co.uk