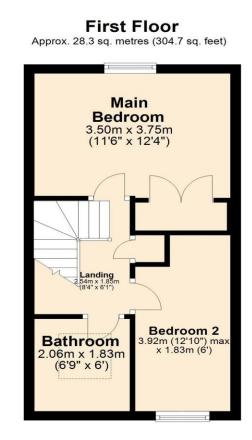

## **Ground Floor**

Approx. 40.2 sq. metres (432.8 sq. feet)

Total area: approx. 68.5 sq. metres (737.5 sq. feet)

01780 238110 info@nestestates.co.uk www.nestestates.co.uk

Tenure: Freehold

EPC Rating: C

Council Tax Band: D