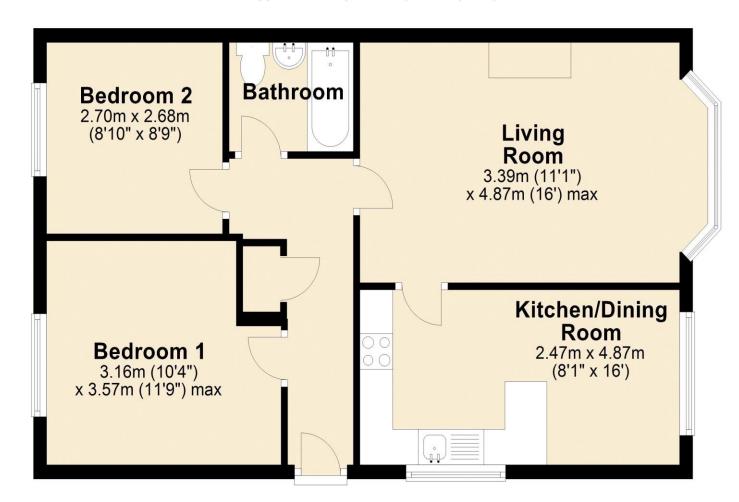

## **Ground Floor**

Approx. 53.8 sq. metres (579.6 sq. feet)

Tenure: Freehold

**EPC Rating: TBC** 

Council Tax Band: B

Local Authority: SKDC

Services: Gas central heating

Total area: approx. 53.8 sq. metres (579.6 sq. feet)