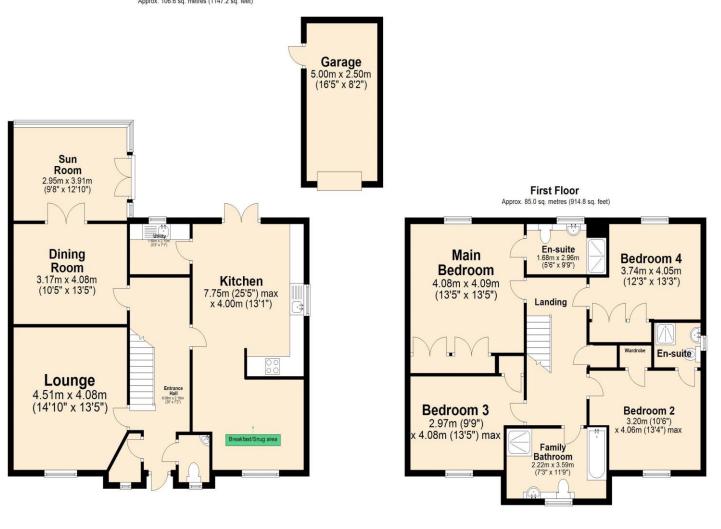

Ground Floor Approx. 106.6 sq. metres (1147.2 sq. feet)

Tenure: Freehold

**EPC Rating: TBC** 

Council Tax Band: F

Local Authority: Peterborough Council

Total area: approx. 191.6 sq. metres (2062.0 sq. feet)

info@nestestates.co.uk www.nestestates.co.uk