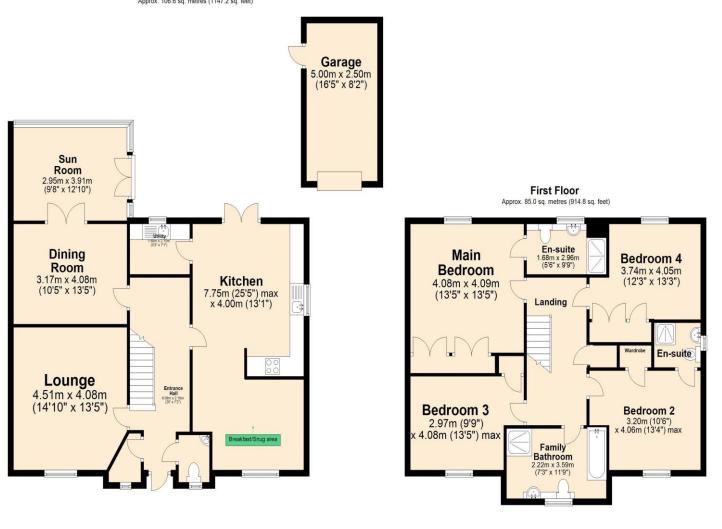

Ground Floor Approx. 106.6 sq. metres (1147.2 sq. feet)

Tenure: Freehold

**EPC Rating: TBC** 

Council Tax Band: F

Local Authority: Peterborough Council

Total area: approx. 191.6 sq. metres (2062.0 sq. feet)

info@nestestates.co.uk www.nestestates.co.uk